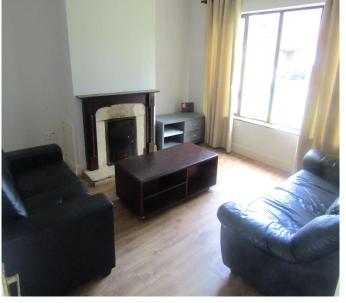

The accommodation comprises of entrance hallway, living room, kitchen, utility room, guest w.c., two bedrooms downstairs. Upstairs there are four well proportioned bedrooms master ensuite, bathroom and hotpress.

#### **ACCOMMODATION**

Entrance Hallway

Living Room Fireplace

• Kitchen / Breakfast Room Tiled floor. Tiled splash back area. Wall and floor units. Door to

utility.

• Utility Washing machine and dryer.

• Guest W.C. Tiled floor. W.C. W.H.B.