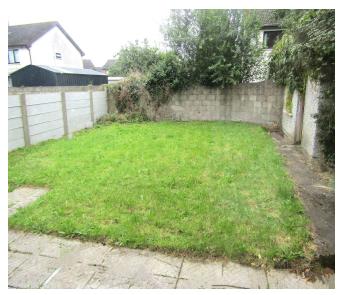

Outside the property benefits from off street parking to the front with garden area and side access to walled private rear garden with patio area and garden shed.

PHONE: 061 410 410 PSRA No. 002371

Main Bathroom
 With bath, W.C. W.H.B.

Hot press

• Outside Front garden with off street parking. Side gated entrance to

rear private walled garden with garden shed and patio area.

Lease Term The subject unit is currently let as a 6 bedroomed house from