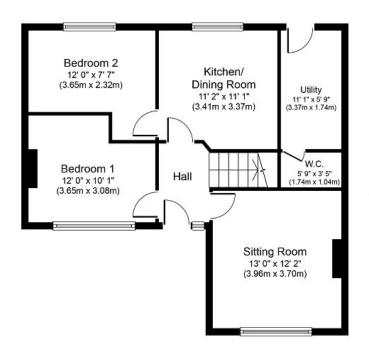

the 8<sup>th</sup> September, 2023 on a 12-month lease at a passing rent

of €2,600 per month.

PHONE : 061 410 410 PSRA No. 002371

Ground Floor Approximate Floor Area 661 sq. ft. (61.40 sq. m.) First Floor Approximate Floor Area 661 sq. ft. (61.40 sq. m.)

Whilst every attempt has been made to ensure the accuracy of the floor plan contained here, measurements of doors, windows, rooms and any other items are approximate and no responsibility is taken for any error, omission, or mis-statement. The measurements should not be relied upon for valuation, transaction and/or funding purposes This plan is for illustrative purposes only and should be used as such by any prospective purchaser or tenant.