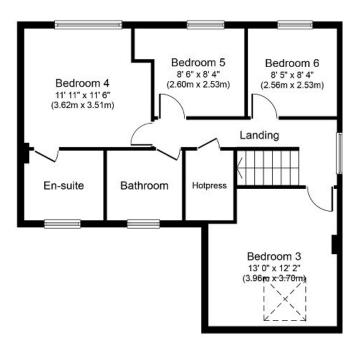

Bedroom 1 Double bedroom.

Bedroom 2 Double bedroom.

Upstairs

Bedroom 1 Double bedroom.

Bedroom 2 Double bedroom.

Bedroom 3 Double bedroom.

Bedroom 4 Double bedroom.

Ensuite With bath, W.C. W.H.B.

Main Bathroom
 With bath, W.C. W.H.B.

Hot press

• Outside Front garden with off street parking. Side gated entrance to

rear private walled garden with garden shed and patio area.

Lease Term The subject unit is currently let as a 6 bedroomed house from

the 8<sup>th</sup> September, 2023 on a 12-month lease at a passing rent

of €2,600 per month.

PHONE : 061 410 410 PSRA No. 002371

Ground Floor Approximate Floor Area 661 sq. ft. (61.40 sq. m.) First Floor Approximate Floor Area 661 sq. ft. (61.40 sq. m.)

Whilst every attempt has been made to ensure the accuracy of the floor plan contained here, measurements of doors, windows, rooms and any other items are approximate and no responsibility is taken for any error, omission, or mis-statement. The measurements should not be relied upon for valuation, transaction and/or funding purposes This plan is for illustrative purposes only and should be used as such by any prospective purchaser or tenant.