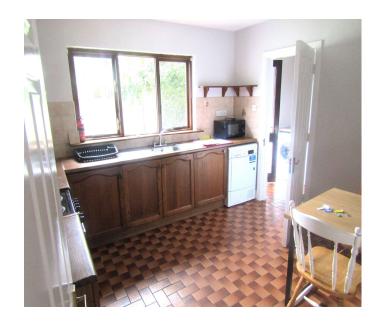

The accommodation comprises of entrance hallway, living room, kitchen, utility room, guest w.c., two bedrooms downstairs. Upstairs there are four well proportioned bedrooms master ensuite, bathroom and hotpress.

#### **ACCOMMODATION**

Entrance Hallway

Living Room Fireplace

• Kitchen / Breakfast Room Tiled floor. Tiled splash back area. Wall and floor units. Door to

utility.

• Utility Washing machine and dryer.

• Guest W.C. Tiled floor. W.C. W.H.B.