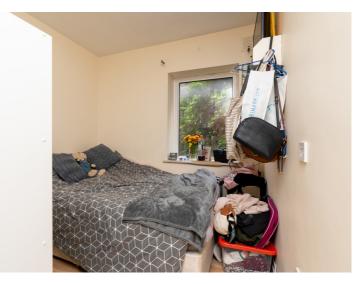

#### | BEDROOM 3

This double bedroom has one window to the rear of the property, laminate timber flooring, one centre light piece, one radiator, power points and built-in storage.