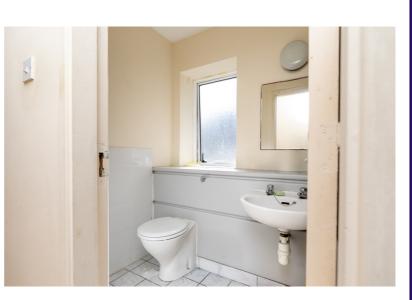

### | SHOWER ROOM 1

2.08m x 2.95m (6'8" x 9'6")

This shower room features a three piece suite including a shower cubicle, floor and wall tiling, one window to the front of the property and one centre light piece.

#### | SHOWER ROOM 2

1.44m x 2.56m (4'7" x 8'3")

This shower room features a three piece suite including a shower cubicle, floor and wall tiling, one window to the side of the property and one centre light piece.