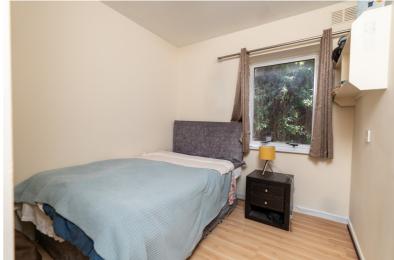

#### | BEDROOM 1

2.38m x 3.88m (7'8" x 12'7")

This double bedroom has one window to the rear of the property, laminate timber flooring, one centre light piece, one radiator, power points and built-in storage.

#### | BEDROOM 2

2.36m x 2.99m (7'7" x 9'8")

This double bedroom has one window to the rear of the property, laminate timber flooring, one centre light piece, one radiator, power points and built-in storage.

#### | BEDROOM 3

This double bedroom has one window to the rear of the property, laminate timber flooring, one centre light piece, one radiator, power points and built-in storage.

#### | BEDROOM 4

2.38m x 2.96m (7'8" x 9'7")

This double bedroom has one window to the rear of the property, laminate timber flooring, one centre light piece, one radiator, power points and built-in storage.