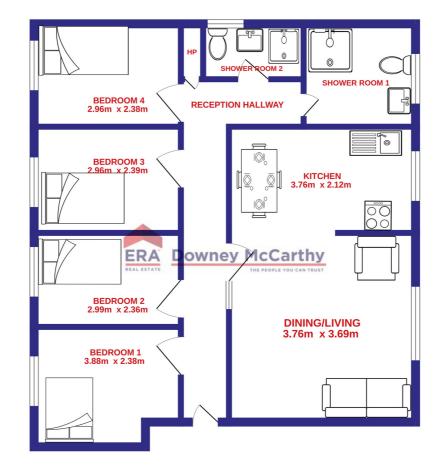

## | FLOOR PLAN

TOTAL FLOOR AREA : 75.0 sq.m. approx.

Whilst every attempt has been made to ensure the accuracy of the floorplan contained here, measurements of doors, windows, rooms and any other items are approximate and no responsibility is taken for any error, omission or mis-statement. This plan is for illustrative purposes only and should be used as such by any prospective purchaser. The services, systems and appliances should not have not been tested and no guarante