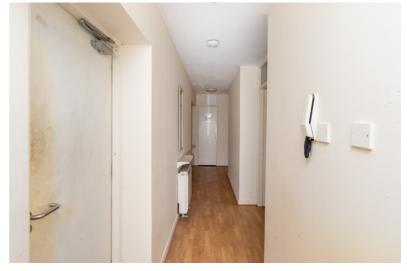

#### | **RECEPTION HALLWAY**

6.92m x 0.97m (22'7" x 3'1")

A timber door allows access to the main reception hallway. The hallway features laminate timber flooring, one electric radiator, two light pieces and access to a hot press.