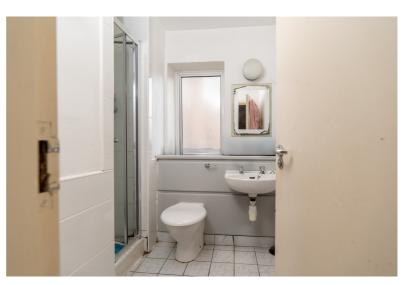

### | SHOWER ROOM 1

2.08m x 2.95m (6'8" x 9'6")

This shower room features a three piece suite including a shower cubicle, floor and wall tiling, one window to the front of the property and one centre light piece.

#### | SHOWER ROOM 2

1.44m x 2.56m (4'7" x 8'3")

This shower room features a three piece suite including a shower cubicle, floor and wall tiling, one window to the side of the property and one centre light piece.