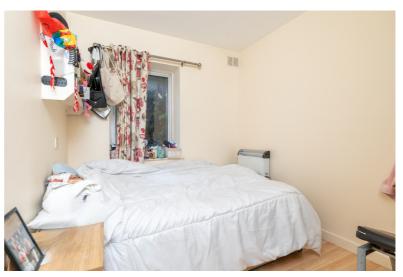

#### | BEDROOM 1

2.38m x 3.88m (7'8" x 12'7")

This double bedroom has one window to the rear of the property, laminate timber flooring, one centre light piece, one radiator, power points and built-in storage.

#### | BEDROOM 2

2.36m x 2.99m (7'7" x 9'8")

This double bedroom has one window to the rear of the property, laminate timber flooring, one centre light piece, one radiator, power points and built-in storage.

#### | BEDROOM 4

2.38m x 2.96m (7'8" x 9'7")

This double bedroom has one window to the rear of the property, laminate timber flooring, one centre light piece, one radiator, power points and built-in storage.