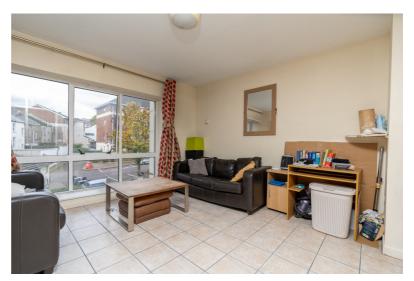

# | OPEN PLAN KITCHEN/DINING/LIVING

5.96m x 3.76m (19'5" x 12'3")

A timber door with glass panelling allow access to the open plan kitchen/dining/living. The living area has tile flooring, one centre light piece, one radiator and one large window to the front of the property which allow extensive natural light to fill the room. There is an opening allowing access to the kitchen/dining room.