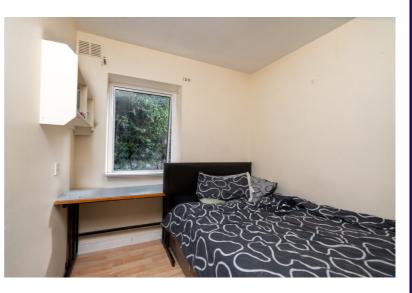

#### | BEDROOM 1

2.38m x 3.88m (7'8" x 12'7")

This double bedroom has one window to the rear of the property, laminate timber flooring, one centre light piece, one radiator, power points and built-in storage.

#### | BEDROOM 2

2.36m x 2.99m (7'7" x 9'8")

This double bedroom has one window to the rear of the property, laminate timber flooring, one centre light piece, one radiator, power points and built-in storage.

#### | BEDROOM 4

2.38m x 2.96m (7'8" x 9'7")

This double bedroom has one window to the rear of the property, laminate timber flooring, one centre light piece, one radiator, power points and built-in storage.