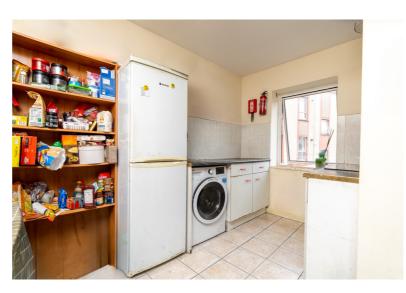

# | OPEN PLAN KITCHEN/DINING/LIVING

5.96m x 3.76m (19'5" x 12'3")

A timber door with glass panelling allow access to the open plan kitchen/dining/living. The living area has tile flooring, one centre light piece, one radiator and one large window to the front of the property which allow extensive natural light to fill the room. There is an opening allowing access to the kitchen/dining room.

The kitchen has one window to the front of the property, one centre light piece, tile flooring and ample power points. The kitchen includes units at eye and floor level with worktop counter and tile splashback, stainless steel sink, washing machine and an oven/hob/extractor fan.