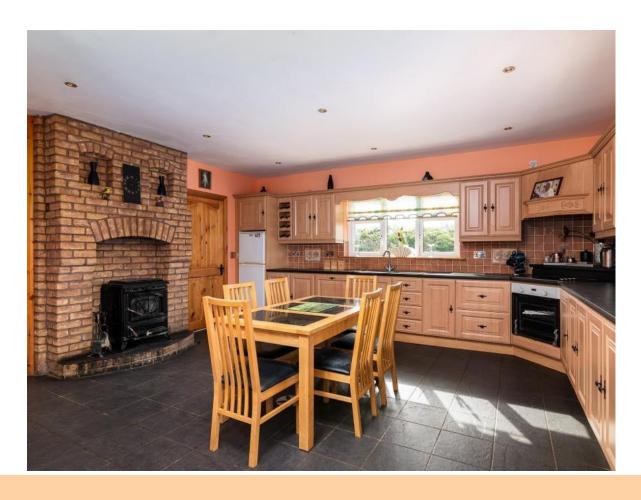

### **Kitchen/Dining Room**

17'1" (5.21m) x 14'5" (4.39m) Fully fitted kitchen including built in fridge freezer, dishwasher, cooker, hob, extractor fan, tiled floor, inset tiling, spotlights, french doors to side, solid fuel Waterford stove (assist heating) with feature brick outset, built in TV corner unit