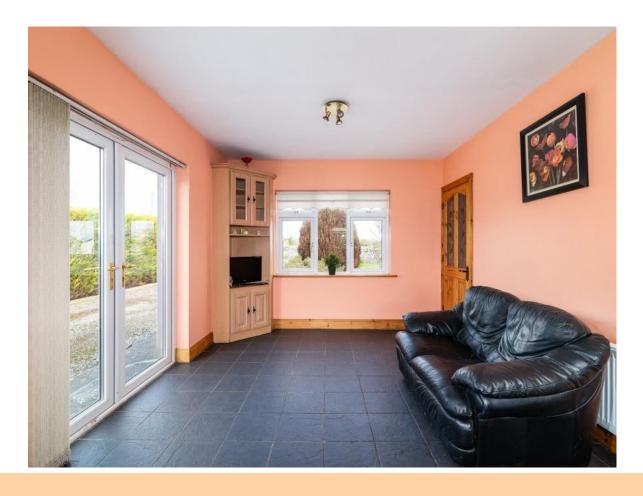

in washing machine and dryer, inset tiling, door to rear

#### **Bathroom**

6'11" (2.11m) x 11'4" (3.45m) Toilet, wash hand basin, Jacuzzi bath, shower seperate, fully tiled

#### **Bedroom One**

13'5" (4.09m) x 11'0" (3.35m) wooden floor, walk in wardrobe off with shelving, ensuite off  $4`11" \times 6`7"$  toilet, wash hand basin, shower seperate, fully tiled

#### **Bedroom Two**

10'0" (3.05m) x 14'3" (4.34m) Wooden Floor

#### **Bedroom Three**

11'6" (3.51m) x 10'10" (3.3m) Wooden Floor

- Detached garage to rear 18` x 15`, roller door to front, door to side
- Wired for alarm
- Septic tank & percolation on site
- Feature traditional stone wall to front
- Driveway kerbed & stoned, extends around house
- Laid lawns to front
- Mature hedging to side and rear boundaries