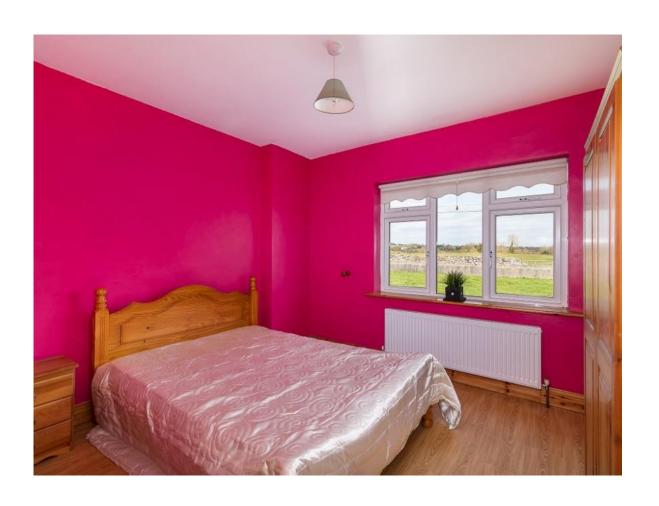

#### **Bedroom Three**

11'6" (3.51m) x 10'10" (3.3m) Wooden Floor

- Detached garage to rear 18` x 15`, roller door to front, door to side
- Wired for alarm
- Septic tank & percolation on site
- Feature traditional stone wall to front
- Driveway kerbed & stoned, extends around house
- Laid lawns to front
- Mature hedging to side and rear boundaries