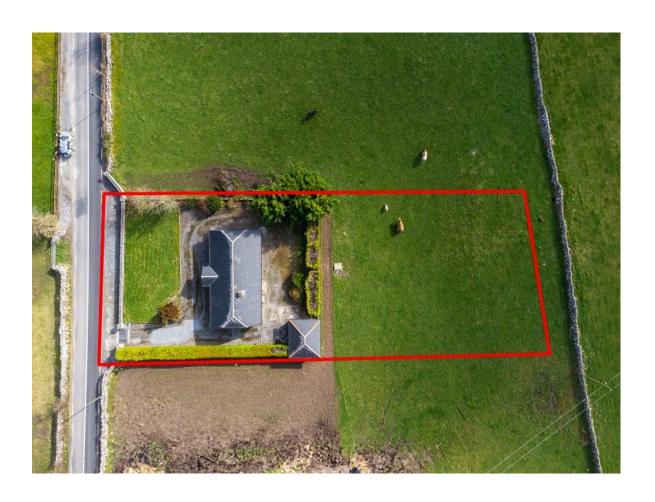

# **For Sale**

Killeglan, Taughmaconnell

Co. Roscommon. H53 N563

3 Bedroom | Bungalow

Attractive three bedroom bungalow residence in excellent condition standing on c. 0.5 Acres with detached garage to rear. The residence boasts spacious living accommodation throughout and is located convenient to Ballinasloe and Athlone.