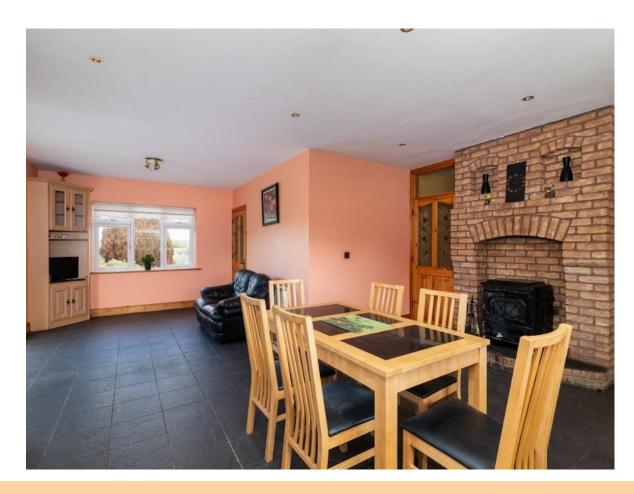

### **Kitchen/Dining Room**

17'1" (5.21m) x 14'5" (4.39m) Fully fitted kitchen including built in fridge freezer, dishwasher, cooker, hob, extractor fan, tiled floor, inset tiling, spotlights, french doors to side, solid fuel Waterford stove (assist heating) with feature brick outset, built in TV corner unit

## Living Area off Kitchen/Dining

10'8" (3.25m) x 10'10" (3.3m)