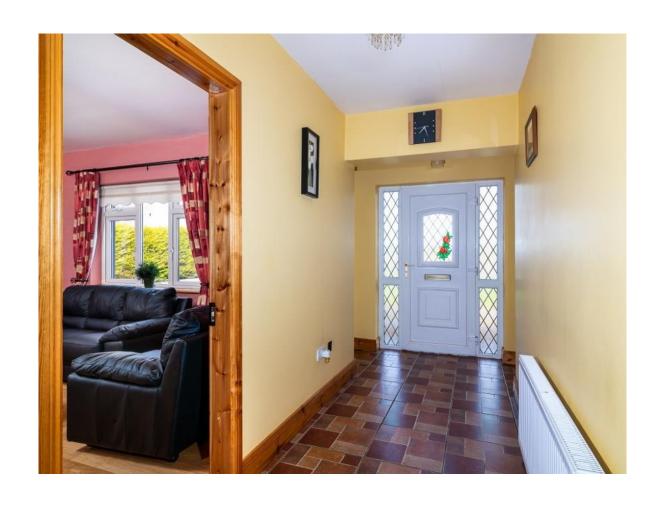

### **Reception Hallway**

4'11" (1.5m) x 18'4" (5.59m) uPVC doorway to, tiled floor, hotpress (airing cupboard) off, Stira stairs to attic, suitable for storage