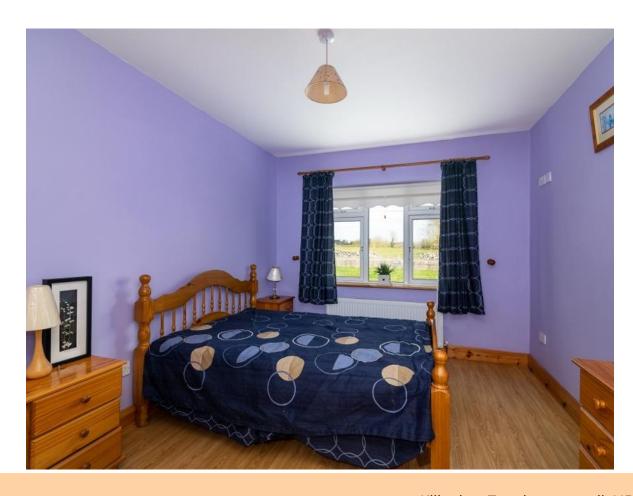

ashing machine and dryer, inset tiling, door to rear

#### **Bathroom**

6'11" (2.11m) x 11'4" (3.45m) Toilet, wash hand basin, Jacuzzi bath, shower seperate, fully tiled

#### **Bedroom One**

13'5" (4.09m) x 11'0" (3.35m) wooden floor, walk in wardrobe off with shelving, ensuite off  $4`11" \times 6`7"$  toilet, wash hand basin, shower seperate, fully tiled

#### **Bedroom Two**

10'0" (3.05m) x 14'3" (4.34m) Wooden Floor

#### **Bedroom Three**

11'6" (3.51m) x 10'10" (3.3m) Wooden Floor

- Detached garage to rear 18` x 15`, roller door to front, door to side
- Wired for alarm
- Septic tank & percolation on site
- Feature traditional stone wall to front
- Driveway kerbed & stoned, extends around house
- Laid lawns to front
- Mature hedging to side and rear boundaries