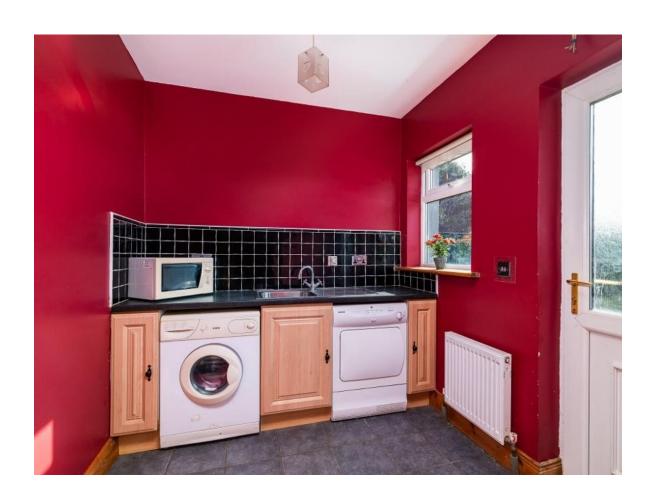

### **Utility**

8'0" (2.44m) x 7'5" (2.26m) Fitted units, built in washing machine and dryer, inset tiling, door to rear