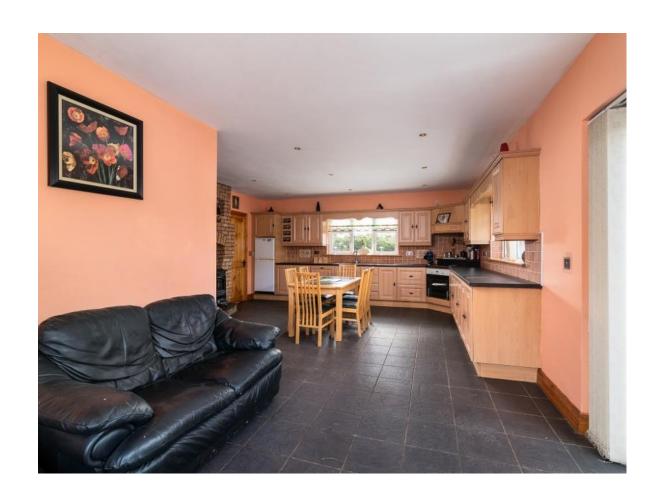

### **Kitchen/Dining Room**

17'1" (5.21m) x 14'5" (4.39m) Fully fitted kitchen including built in fridge freezer, dishwasher, cooker, hob, extractor fan, tiled floor, inset tiling, spotlights, french doors to side, solid fuel Waterford stove (assist heating) with feature brick outset, built in TV corner unit

## Living Area off Kitchen/Dining

10'8" (3.25m) x 10'10" (3.3m)