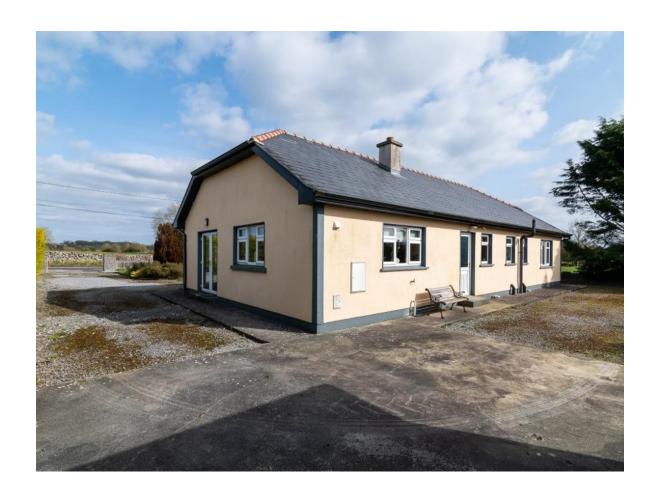

# **For Sale**

Killeglan, Taughmaconnell

Co. Roscommon. H53 N563

3 Bedroom | Bungalow

Attractive three bedroom bungalow residence in excellent condition standing on c. 0.5 Acres with detached garage to rear. The residence boasts spacious living accommodation throughout and is located convenient to Ballinasloe and Athlone.

Accommodation includes reception hallway, sitting room, kitchen/dining/living room, utility, bedrooms three in all with one ensuite and bathroom.

To arrange a viewing, contact the office on 090-6663700 Viewings at evenings, weekends and Bank Holidays also accommodated.