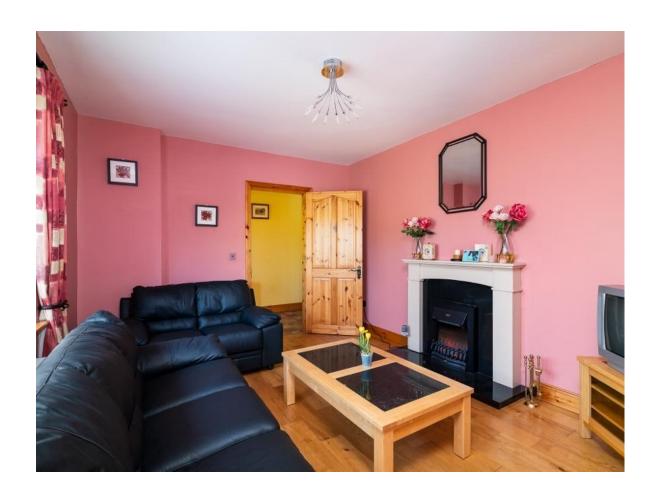

### **Sitting Room**

13'3" (4.04m) x 10'10" (3.3m) Marble fireplace with electric fire inset, wooden floor, centre light