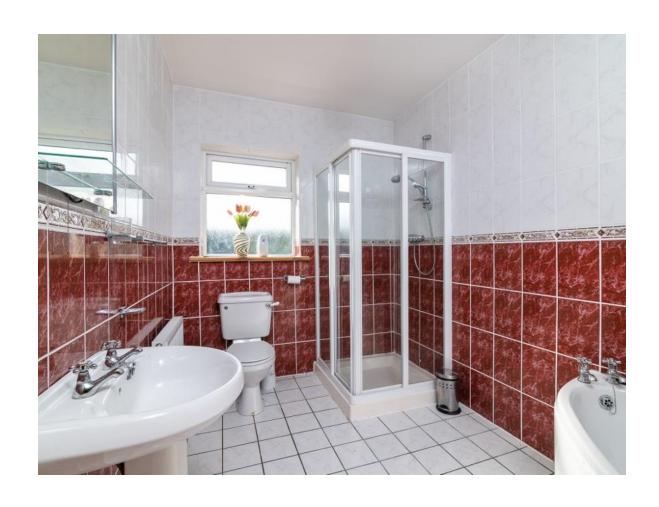

#### **Bathroom**

6'11" (2.11m) x 11'4" (3.45m) Toilet, wash hand basin, Jacuzzi bath, shower seperate, fully tiled