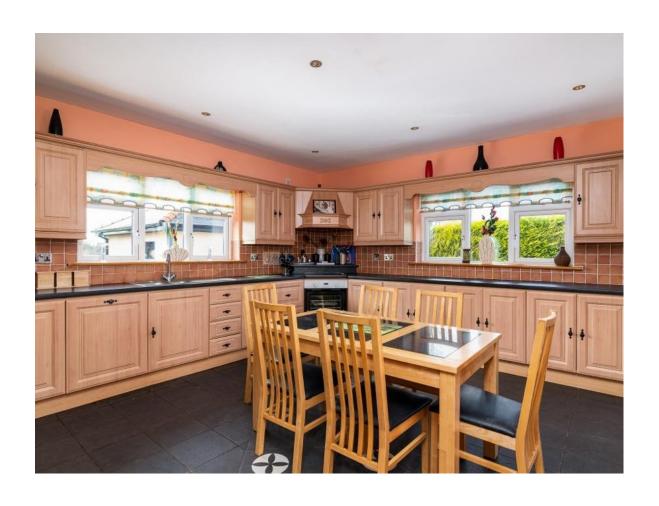

### **Kitchen/Dining Room**

17'1" (5.21m) x 14'5" (4.39m) Fully fitted kitchen including built in fridge freezer, dishwasher, cooker, hob, extractor fan, tiled floor, inset tiling, spotlights, french doors to side, solid fuel Waterford stove (assist heating) with feature brick outset, built in TV corner unit