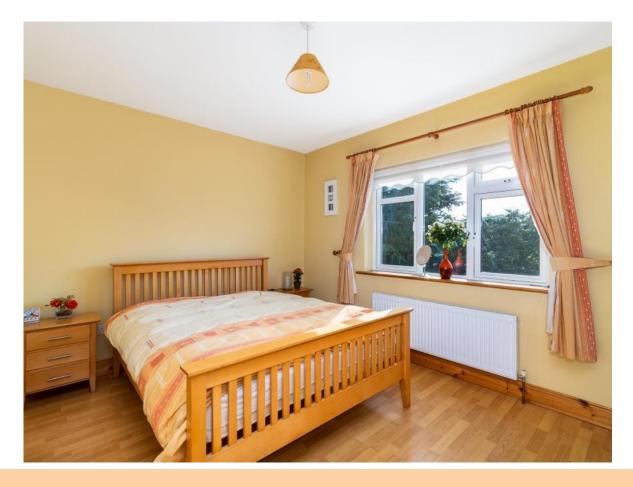

#### **Bedroom One**

13'5" (4.09m) x 11'0" (3.35m) wooden floor, walk in wardrobe off with shelving, ensuite off  $4`11" \times 6`7"$  toilet, wash hand basin, shower seperate, fully tiled