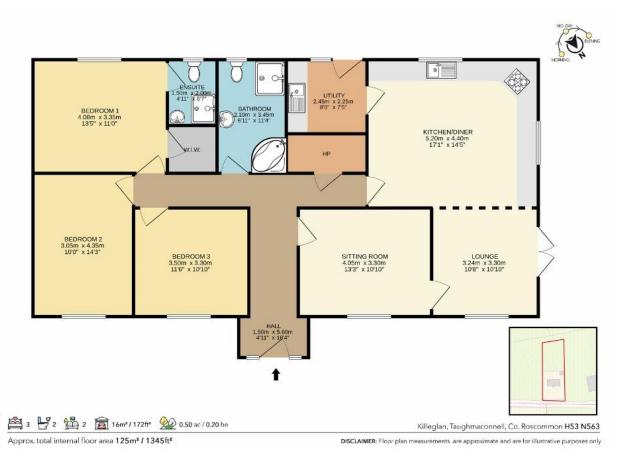

Accommodation includes reception hallway, sitting room, kitchen/dining/living room, utility, bedrooms three in all with one ensuite and bathroom.

To arrange a viewing, contact the office on 090-6663700 Viewings at evenings, weekends and Bank Holidays also accommodated.

### **Reception Hallway**

4'11" (1.5m) x 18'4" (5.59m) uPVC doorway to, tiled floor, hotpress (airing cupboard) off, Stira stairs to attic, suitable for storage

### **Sitting Room**

13'3" (4.04m) x 10'10" (3.3m) Marble fireplace with electric fire inset, wooden floor, centre light

### **Kitchen/Dining Room**

17'1" (5.21m) x 14'5" (4.39m) Fully fitted kitchen including built in fridge freezer, dishwasher, cooker, hob, extractor fan, tiled floor, inset tiling, spotlights, french doors to side, solid fuel Waterford stove (assist heating) with feature brick outset, built in TV corner unit

## Living Area off Kitchen/Dining

10'8" (3.25m) x 10'10" (3.3m)

### **Utility**

8'0" (2.44m) x 7'5" (2.26m) Fitted units, built in washing machine and dryer, inset tiling, door to rear

#### **Bathroom**

6'11" (2.11m) x 11'4" (3.45m) Toilet, wash hand basin, Jacuzzi bath, shower seperate, fully tiled

#### **Bedroom One**

13'5" (4.09m) x 11'0" (3.35m) wooden floor, walk in wardrobe off with shelving, ensuite off  $4`11" \times 6`7"$  toilet, wash hand basin, shower seperate, fully tiled

#### **Bedroom Two**

10'0" (3.05m) x 14'3" (4.34m) Wooden Floor

#### **Bedroom Three**

11'6" (3.51m) x 10'10" (3.3m) Wooden Floor

- Detached garage to rear 18` x 15`, roller door to front, door to side
- Wired for alarm
- Septic tank & percolation on site
- Feature traditional stone wall to front
- Driveway kerbed & stoned, extends around house
- Laid lawns to front
- Mature hedging to side and rear boundaries