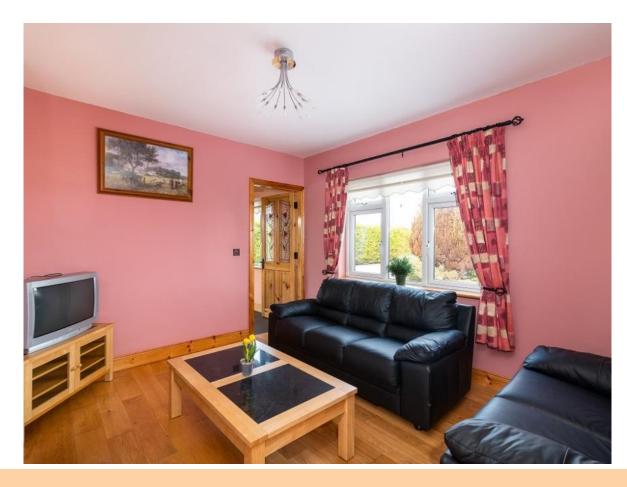

### **Sitting Room**

13'3" (4.04m) x 10'10" (3.3m) Marble fireplace with electric fire inset, wooden floor, centre light