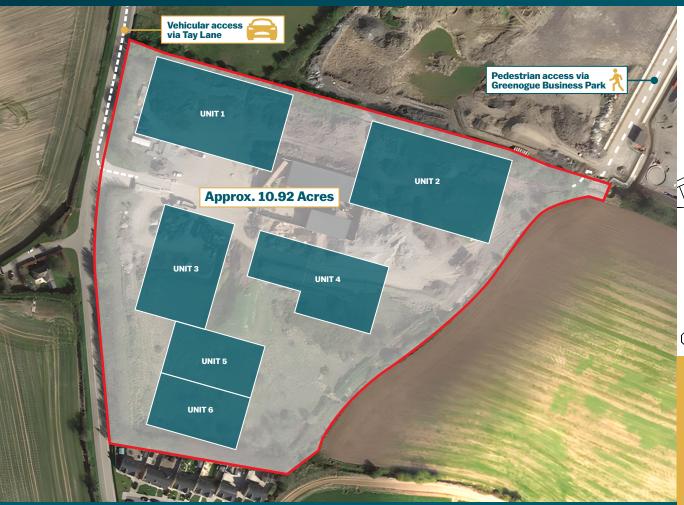

# **Schedule of Accommodation**

| Unit   | Sq. M. | Sq. Ft. |
|--------|--------|---------|
| Unit 1 | 3,851  | 41,452  |
| Unit 2 | 3,851  | 41,452  |
| Unit 3 | 2,758  | 29,687  |
| Unit 4 | 2,486  | 26,759  |
| Unit 5 | 1,460  | 15,713  |
| Unit 6 | 1,460  | 15,713  |
| Total  | 15,866 | 170,776 |