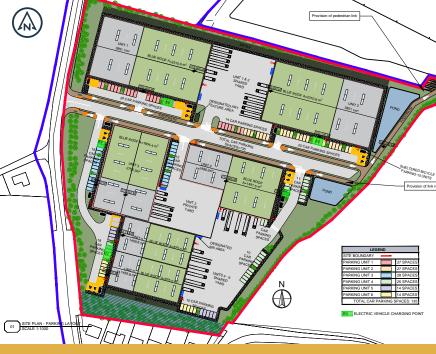

# **Planning Permission**

The site represents a unique opportunity to acquire a significant portion of land which already benefits from full planning permission (Ref: SD23A/0286) for 6 industrial units extending to 170,776 sq. ft. All relevant planning information and engineering detail can be obtained from our data room which is available on request.