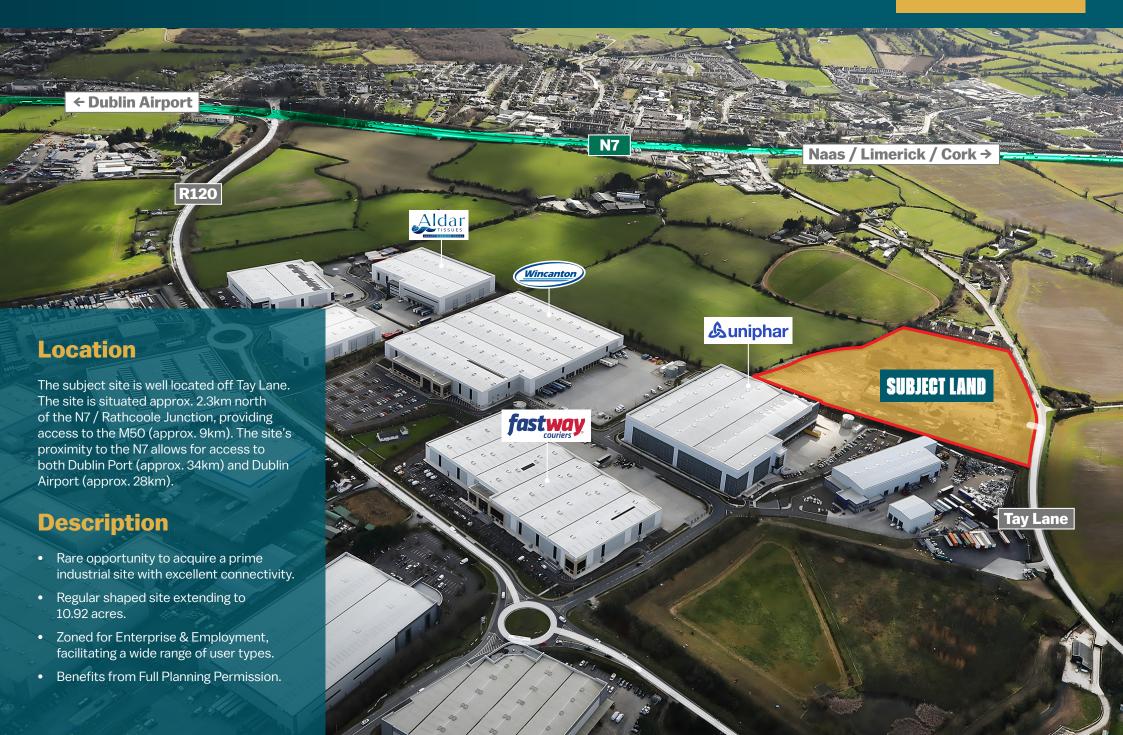

# **Planning Permission**

The site represents a unique opportunity to acquire a significant portion of land which already benefits from full planning permission (Ref: SD23A/0286) for 6 industrial units extending to 170,776 sq. ft. All relevant planning information and engineering detail can be obtained from our data room which is available on request.