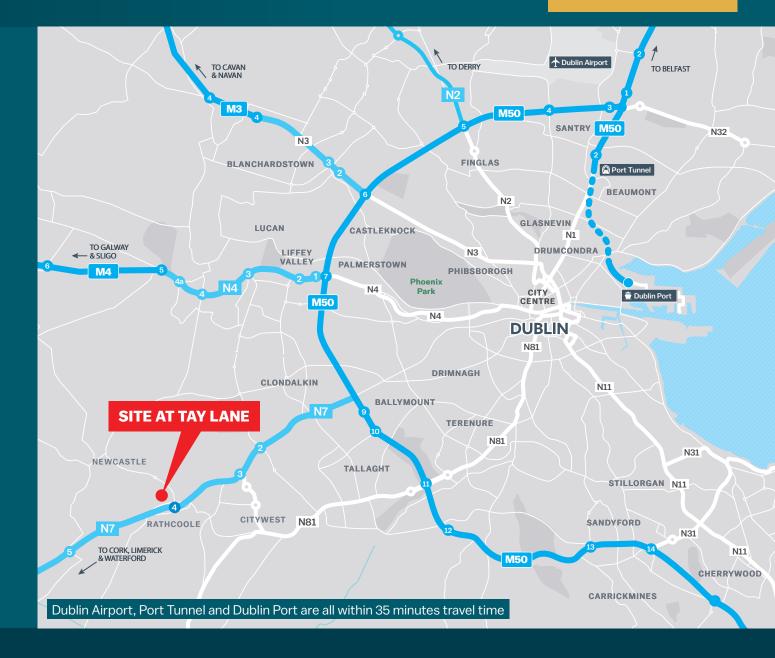

# 10.92 Acre Site at

TAY LANE, RATHCOOLE, CO. DUBLIN

Excellent Developer / Owner Occupier Opportunity with the benefit of full planning permission for 6 industrial units extending to 170,776 sq ft

### 10.92 Acre Site at Tay Lane, Rathcoole, Co. Dublin