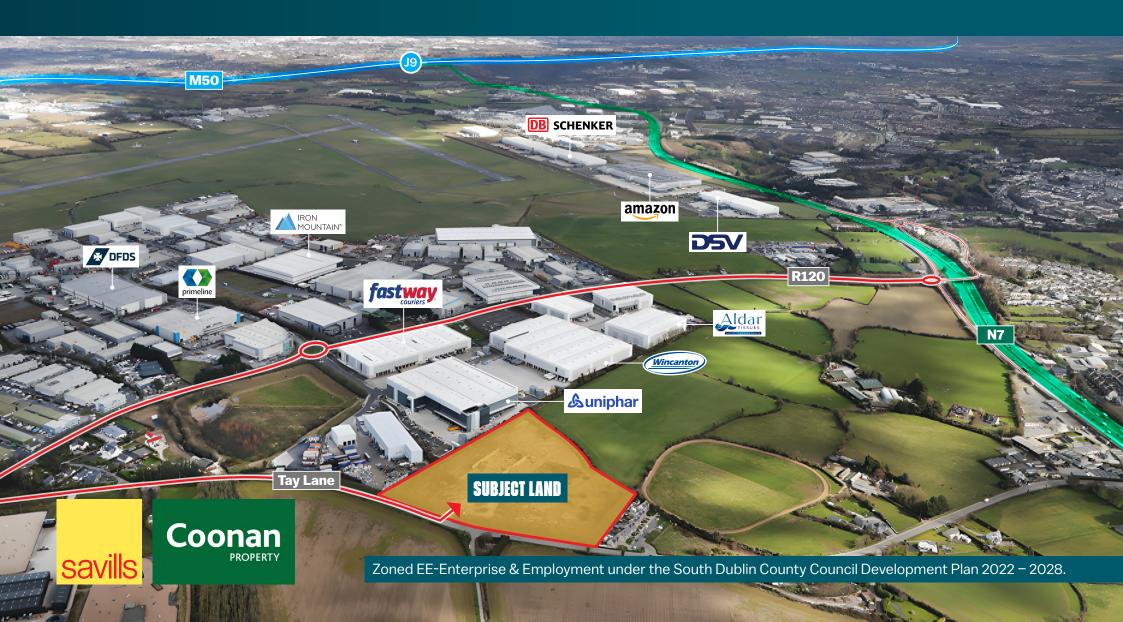

# 10.92 Acre Site at

TAY LANE, RATHCOOLE, CO. DUBLIN

Excellent Developer / Owner Occupier Opportunity with the benefit of full planning permission for 6 industrial units extending to 170,776 sq ft

Under the South Dublin County Council Development Plan 2022 – 2028, the site is zoned: 'Enterprise & Employment,' *To provide for enterprise and employment related uses*.