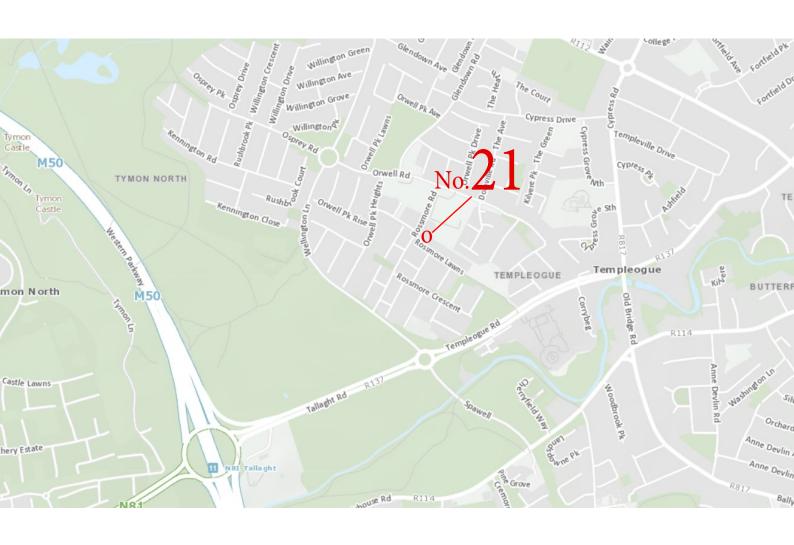

### **LOCATION PLAN**

PSRA No: 003298

11 Lower Pembroke Street, Dublin 2, D02 Y958, Ireland

T: +353 1 6614403 www.elfitz.ie

CONTACT