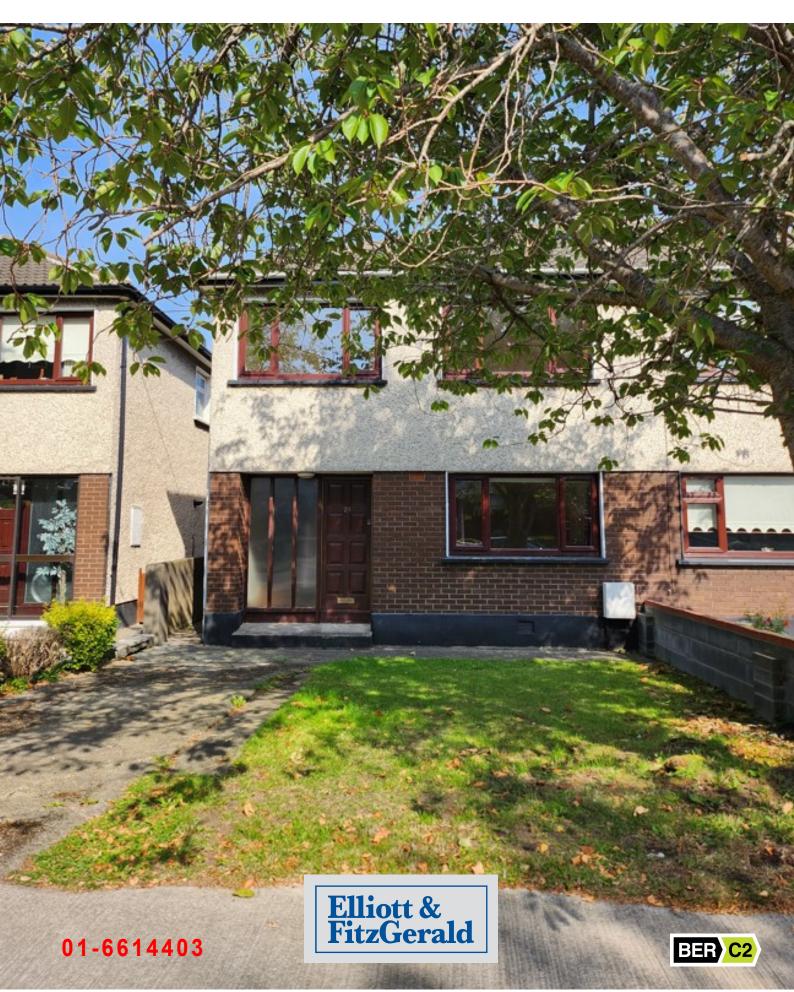

# Rossmore Lawns, Templeogue, Dublin 6W.

#### DESCRIPTION

Elliott & FitzGerald are delighted to welcome No. 21 Rossmore Lawns, Templeogue, Dublin 6W to the market. Comprising a 3 bedroom semi-detached home presented in excellent condition, set in an established and mature leafy South Dublin Suburb.

#### **FEATURES**

- Quiet cul-de-sac location.
- Front garden with driveway, lawn
   mature tree.
- Fully fitted kitchen.
- Gas Fired Radiator Central Heating.
- O Private large 60 foot rear garden laid out in lawn.
- Side passage.
- Potential to extend to rear & convert attic, subject to planning permission.