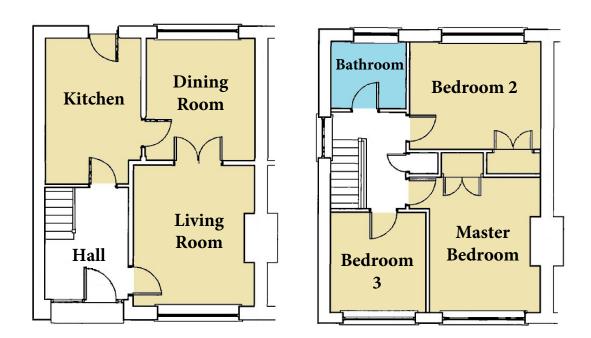

#### **ACCOMMODATION**

#### **GROUND FLOOR**

Hallway - 3.192m x 2.285m (10'6" x 7'6") With laminate flooring

Living Room - 4.091m x 3.554m (13'4" x 11'8") with fireplace and laminate flooring

Dining Room - 3.649m x 3.190 (11'12" x 10'6") With laminate flooring and window overlooking rear garden

Kitchen - 4.273m x 2.664m (14'0" x 8'8")

With laminate flooring, modern fitted kitchen presses and integrated appliances. Door to rear garden.

#### **UPPER FLOOR**

Master Bedroom - 3.982m x 3.773m (13'1" x 12'4") To front with carpet covered flooring and built in wardrobes

Bedroom 2 - 3.773m x 3.135 (12'4" x 10'3")
To rear with carpet covered flooring and built in wardrobes

Bedroom 3 - 2.905m x 2.806m (9'6" x 9'2") To front with carpet covered flooring

Bathroom - 2.111m x 1.911m (6'10" x 6'3")

Part tiled with whb, wc, bath with an electric shower and glass screen.

For Illustrative Purposes Only - Not to Scale