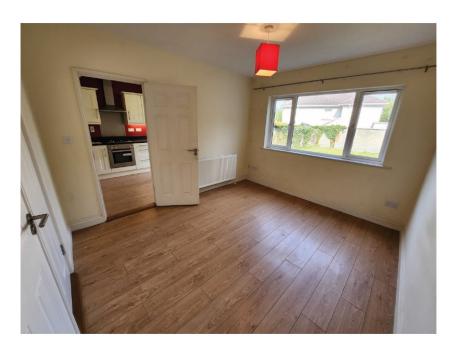

On entering the property you are greeted with a light-filled hallway with great potential for under stairs storage. A generous living room with large window to front, featuring a sleek modern open fireplace with double doors to rear dining room overlooking a large 60 foot garden, mostly in lawn. The kitchen has ample storage with modern wall and floor presses with integrated appliances and door to rear garden. Oak laminate flooring throughout the ground floor.

Kitchen - 4.273m x 2.664m (14'0" x 8'8")

With laminate flooring, modern fitted kitchen presses and integrated appliances. Door to rear garden.