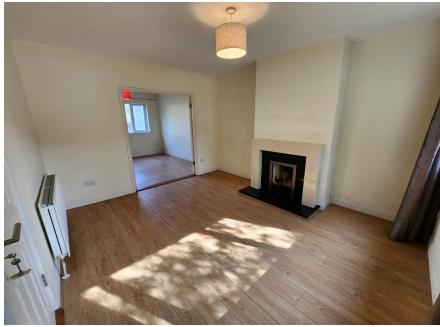

On entering the property you are greeted with a light-filled hallway with great potential for under stairs storage. A generous living room with large window to front, featuring a sleek modern open fireplace with double doors to rear dining room overlooking a large 60 foot garden, mostly in lawn. The kitchen has ample storage with modern wall and floor presses with integrated appliances and door to rear garden. Oak laminate flooring throughout the ground floor.