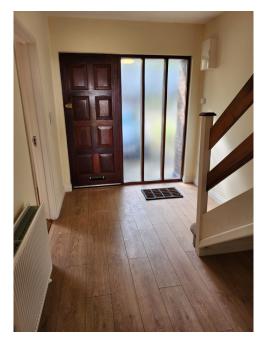

On entering the property you are greeted with a light-filled hallway with great potential for under stairs storage. A generous living room with large window to front, featuring a sleek modern open fireplace with double doors to rear dining room overlooking a large 60 foot garden, mostly in lawn. The kitchen has ample storage with modern wall and floor presses with integrated appliances and door to rear garden. Oak laminate flooring throughout the ground floor.

#### **GROUND FLOOR**

Hallway - 3.192m x 2.285m (10'6" x 7'6") With laminate flooring

Living Room - 4.091m x 3.554m (13'4" x 11'8") with fireplace and laminate flooring

Dining Room - 3.649m x 3.190 (11'12" x 10'6") With laminate flooring and window overlooking rear garden