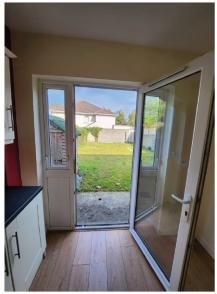

On entering the property you are greeted with a light-filled hallway with great potential for under stairs storage. A generous living room with large window to front, featuring a sleek modern open fireplace with double doors to rear dining room overlooking a large 60 foot garden, mostly in lawn. The kitchen has ample storage with modern wall and floor presses with integrated appliances and door to rear garden. Oak laminate flooring throughout the ground floor.

Kitchen - 4.273m x 2.664m (14'0" x 8'8")

With laminate flooring, modern fitted kitchen presses and integrated appliances. Door to rear garden.