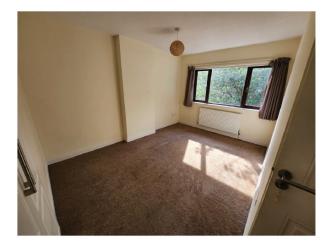

Upstairs comprises landing with window allowing natural light filter back down to the entrance hallway, hot press with copper cylinder and generous storage, family bathroom part tiled with electric shower over bath and glass screen. Master bedroom to front with fitted wardrobes, double bedroom to rear with fitted wardrobes and single bedroom to front, which would be perfect a home office, completes the upper floor.

Bedroom 3 - 2.905m x 2.806m (9'6" x 9'2") To front with carpet covered flooring

Bathroom - 2.111m x 1.911m (6'10" x 6'3")

Part tiled with whb, wc, bath with an electric shower and glass screen.

For Illustrative Purposes Only - Not to Scale