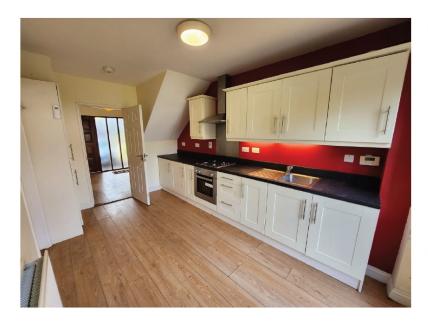

On entering the property you are greeted with a light-filled hallway with great potential for under stairs storage. A generous living room with large window to front, featuring a sleek modern open fireplace with double doors to rear dining room overlooking a large 60 foot garden, mostly in lawn. The kitchen has ample storage with modern wall and floor presses with integrated appliances and door to rear garden. Oak laminate flooring throughout the ground floor.

Kitchen - 4.273m x 2.664m (14'0" x 8'8")

With laminate flooring, modern fitted kitchen presses and integrated appliances. Door to rear garden.