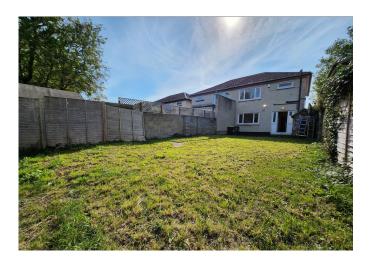

On entering the property you are greeted with a light-filled hallway with great potential for under stairs storage. A generous living room with large window to front, featuring a sleek modern open fireplace with double doors to rear dining room overlooking a large 60 foot garden, mostly in lawn. The kitchen has ample storage with modern wall and floor presses with integrated appliances and door to rear garden. Oak laminate flooring throughout the ground floor.

#### **FEATURES**

- Quiet cul-de-sac location.
- Front garden with driveway, lawn
   mature tree.
- Fully fitted kitchen.
- Gas Fired Radiator Central Heating.
- O Private large 60 foot rear garden laid out in lawn.
- Side passage.
- Potential to extend to rear & convert attic, subject to planning permission.