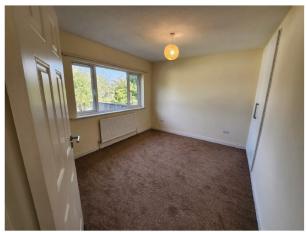

Upstairs comprises landing with window allowing natural light filter back down to the entrance hallway, hot press with copper cylinder and generous storage, family bathroom part tiled with electric shower over bath and glass screen. Master bedroom to front with fitted wardrobes, double bedroom to rear with fitted wardrobes and single bedroom to front, which would be perfect a home office, completes the upper floor.

#### **UPPER FLOOR**

Master Bedroom - 3.982m x 3.773m (13'1" x 12'4") To front with carpet covered flooring and built in wardrobes

Bedroom 2 - 3.773m x 3.135 (12'4" x 10'3")
To rear with carpet covered flooring and built in wardrobes