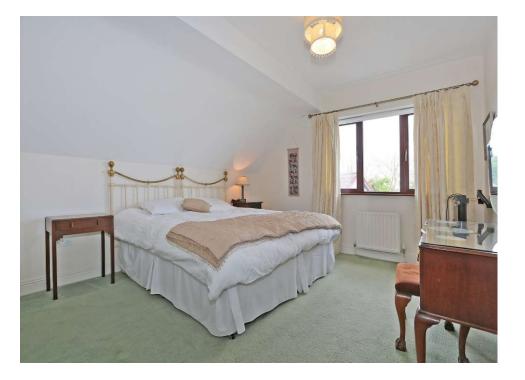

#### **First Floor**

**Bedroom 2** 4m x 3.6m (13'1" x 11'10"): with built in wardrobe and vanity suite.

**En-Suite** 3.8m x 1m (12'6" x 3'3"): with double shower tray with electric shower, w.c. and hand basin.

**Bedroom 3**  $3.8m \times 3.5m (12'6" \times 11'6")$ : with walk in wardrobe.

**Bedroom 4** 4.25m x 4m (13'11" x 13'1"): with built in wardrobe and vanity suite.

**Bathroom** 3m x 3m (9'10" x 9'10"): with bath, w.c., hand basin, under sink storage and velux window.