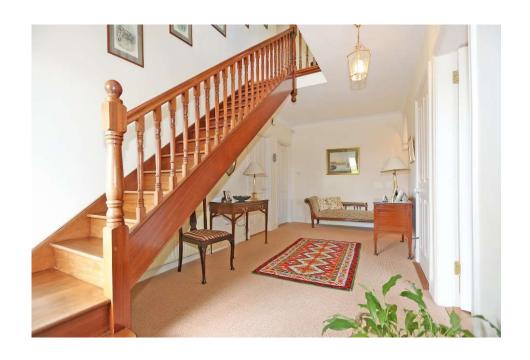

### **Accommodation**

**Entrance Hall** 6m x 2.7m (19'8" x 8'10"): with cloak press and stairs leading to the overhead accommodation.

**Sitting Room** 4.85m x 4.2m (15'11" x 13'9"): with cast inset marble fireplace with insert stove and fitted cabinets.