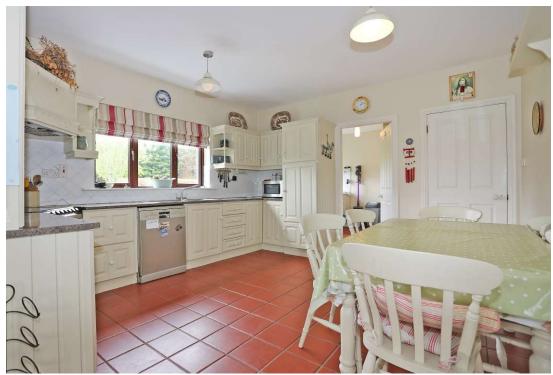

**Dining Room** 4m x 3.6m (13'1" x 11'10")

**Kitchen/ Dining** 4.3m x 3.8m (14'1" x 12'6"): with country style fitted kitchen, tiled floor, and double doors leading to Sun Lounge

**Sun Lounge** 4m x 3.6m (13'1" x 11'10"): with tiled floor and vaulted ceiling.