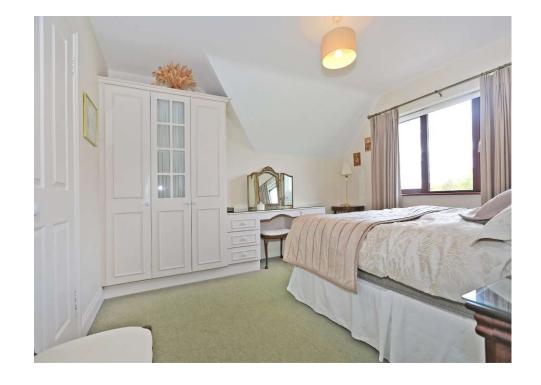

**Bedroom 3**  $3.8m \times 3.5m (12'6" \times 11'6")$ : with walk in wardrobe.

**Bedroom 4** 4.25m x 4m (13'11" x 13'1"): with built in wardrobe and vanity suite.

**Bathroom** 3m x 3m (9'10" x 9'10"): with bath, w.c., hand basin, under sink storage and velux window.