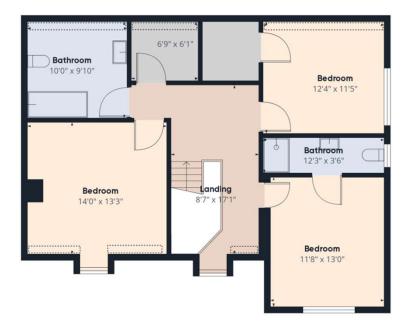

#### **First Floor**

**Bedroom 2** 4m x 3.6m (13'1" x 11'10"): with built in wardrobe and vanity suite.

**En-Suite** 3.8m x 1m (12'6" x 3'3"): with double shower tray with electric shower, w.c. and hand basin.

**Bedroom 3**  $3.8m \times 3.5m (12'6" \times 11'6")$ : with walk in wardrobe.

**Bedroom 4** 4.25m x 4m (13'11" x 13'1"): with built in wardrobe and vanity suite.

**Bathroom** 3m x 3m (9'10" x 9'10"): with bath, w.c., hand basin, under sink storage and velux window.