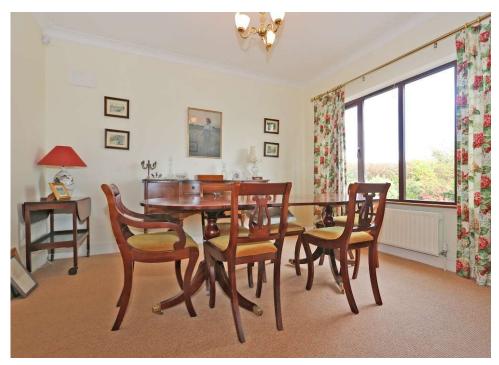

**Dining Room** 4m x 3.6m (13'1" x 11'10")

**Kitchen/ Dining** 4.3m x 3.8m (14'1" x 12'6"): with country style fitted kitchen, tiled floor, and double doors leading to Sun Lounge

**Sun Lounge** 4m x 3.6m (13'1" x 11'10"): with tiled floor and vaulted ceiling.