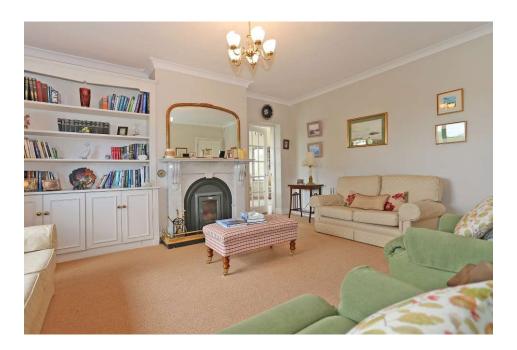

### **Accommodation**

**Entrance Hall** 6m x 2.7m (19'8" x 8'10"): with cloak press and stairs leading to the overhead accommodation.

**Sitting Room** 4.85m x 4.2m (15'11" x 13'9"): with cast inset marble fireplace with insert stove and fitted cabinets.