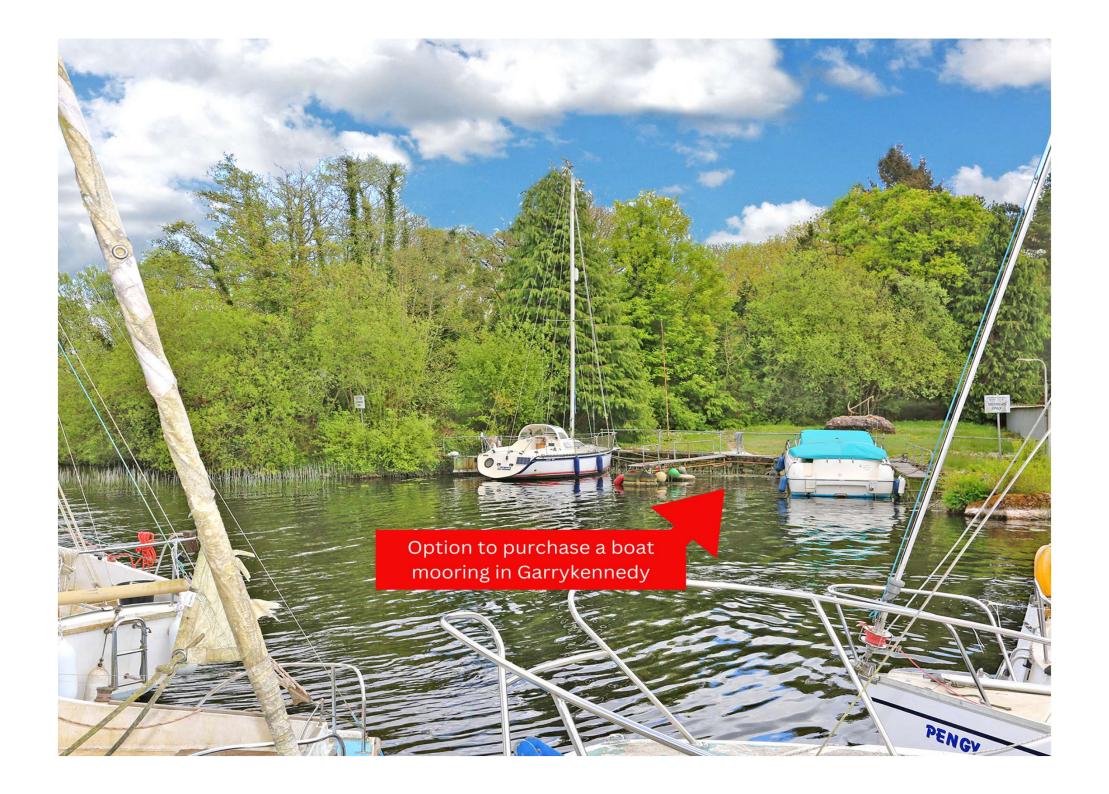

Garrykennedy, Portroe,
Nenagh,
Co. Tipperary, E45PY79.

Sherry FitzGerald Talbot are delighted to offer for sale this superb family residence with lake access. This beautifully presented dormer residence offers spacious accommodation complete with a garage together with the added bonus of an option to purchase a boat mooring in Garrykennedy Harbour (which can also be purchased as a separate lot if required).

Nestled on a mature 0.22 ha site on the outskirts of a charming lakeside village. The property boasts ample living space ideal for family gatherings and entertaining, with well-appointed interiors designed for comfort and practicality. Outside, the garage provides convenient storage, while the boat mooring offers direct access to the serene waters, perfect for water enthusiasts.

### Location

Located on the fringe of a delightful lakeside village renowned for its traditional music, superb pubs/ restaurant and water sports facilities. Take a stroll down to Larkin's Pub and Restaurant, renowned for its culinary delights and outdoor seating areas, or Sis Ryan's Pub with its magnificent charm and character, where an evening by the open fire will always be a treat. Garrykennedy offers a deep water harbour, picnic areas, forest walks and all year-round swimming in the fresh waters of Lough Derg. For the fishing and sailing enthusiasts- Garrykennedy Fishing and Sailing Club are also located here with their superb club facilities.