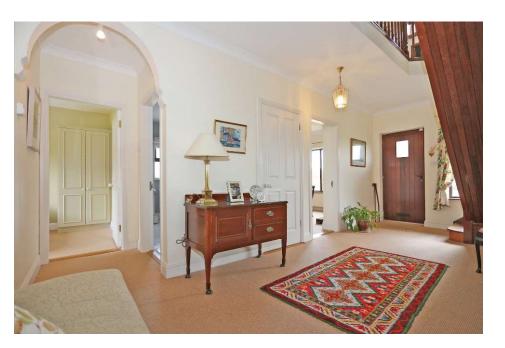

### **Accommodation**

**Entrance Hall** 6m x 2.7m (19'8" x 8'10"): with cloak press and stairs leading to the overhead accommodation.

**Sitting Room** 4.85m x 4.2m (15'11" x 13'9"): with cast inset marble fireplace with insert stove and fitted cabinets.