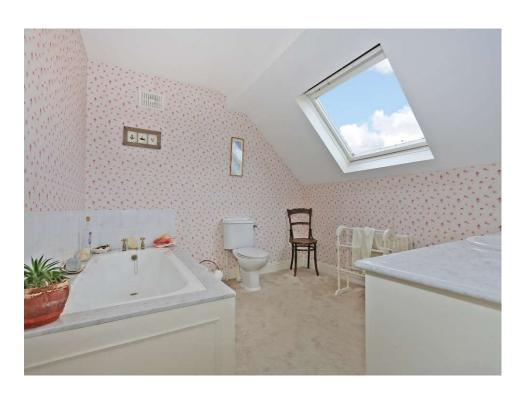

**Shower room** 3.7m x 1.64m (12'2" x 5'5"): with shower, w.c. and hand basin.

**Bedroom 3**  $3.8m \times 3.5m (12'6" \times 11'6")$ : with walk in wardrobe.

**Bedroom 4** 4.25m x 4m (13'11" x 13'1"): with built in wardrobe and vanity suite.

**Bathroom** 3m x 3m (9'10" x 9'10"): with bath, w.c., hand basin, under sink storage and velux window.