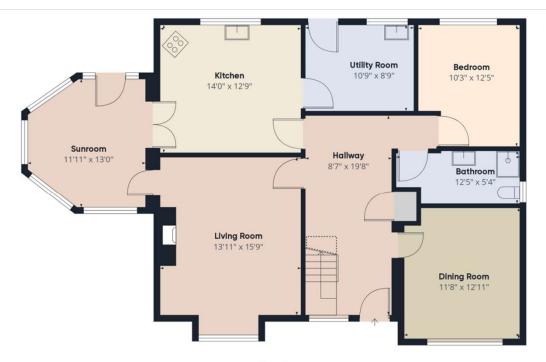

### **Accommodation**

**Entrance Hall** 6m x 2.7m (19'8" x 8'10"): with cloak press and stairs leading to the overhead accommodation.

**Sitting Room** 4.85m x 4.2m (15'11" x 13'9"): with cast inset marble fireplace with insert stove and fitted cabinets.

**Dining Room** 4m x 3.6m (13'1" x 11'10")

**Kitchen/ Dining** 4.3m x 3.8m (14'1" x 12'6"): with country style fitted kitchen, tiled floor, and double doors leading to Sun Lounge

**Sun Lounge** 4m x 3.6m (13'1" x 11'10"): with tiled floor and vaulted ceiling.

**Utility Room** 3.2m x 2.7m (10'6" x 8'10"): with fitted presses, plumbing for a washing machine and tiled floor.

**Bedroom 1** 3.8m x 3.1m (12'6" x 10'2"): with fitted shelving, built in wardrobe and fitted desk.

**Shower room** 3.7m x 1.64m (12'2" x 5'5"): with shower, w.c. and hand basin.