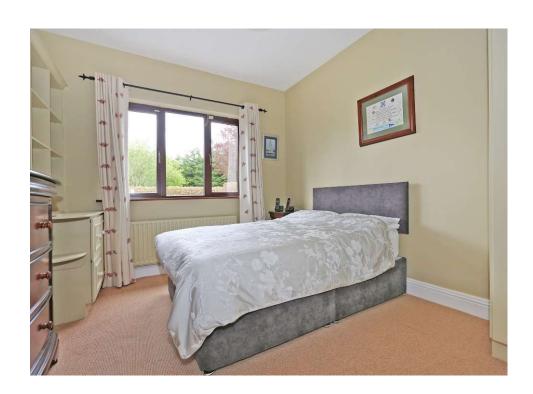

**Utility Room** 3.2m x 2.7m (10'6" x 8'10"): with fitted presses, plumbing for a washing machine and tiled floor.

**Bedroom 1** 3.8m x 3.1m (12'6" x 10'2"): with fitted shelving, built in wardrobe and fitted desk.