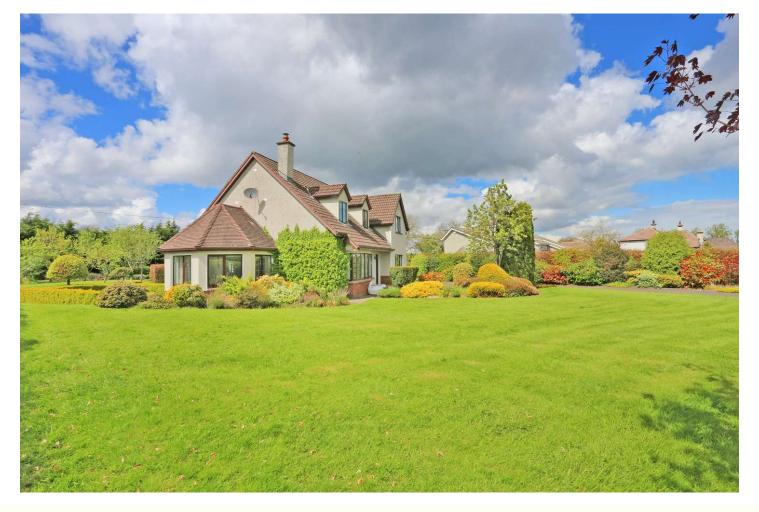

Nestled on a mature 0.22 ha site on the outskirts of a charming lakeside village. The property boasts ample living space ideal for family gatherings and entertaining, with well-appointed interiors designed for comfort and practicality. Outside, the garage provides convenient storage, while the boat mooring offers direct access to the serene waters, perfect for water enthusiasts.

### Garden

Beautifully mature private gardens, tarmac drive and detached garage (17 sq. m. approx. – G.I.A.).