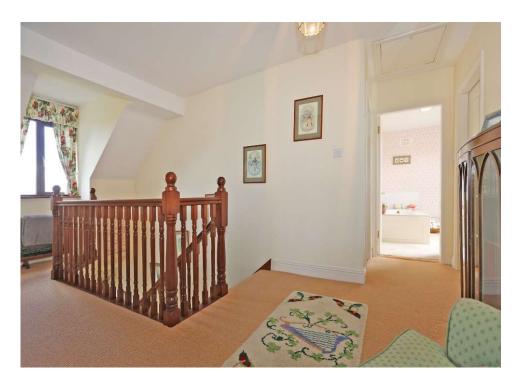

### **Accommodation**

**Entrance Hall** 6m x 2.7m (19'8" x 8'10"): with cloak press and stairs leading to the overhead accommodation.

**Sitting Room** 4.85m x 4.2m (15'11" x 13'9"): with cast inset marble fireplace with insert stove and fitted cabinets.

#### **First Floor**

**Bedroom 2** 4m x 3.6m (13'1" x 11'10"): with built in wardrobe and vanity suite.

**En-Suite** 3.8m x 1m (12'6" x 3'3"): with double shower tray with electric shower, w.c. and hand basin.