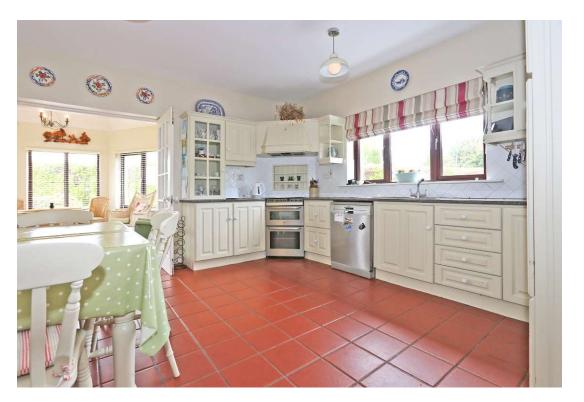

**Dining Room** 4m x 3.6m (13'1" x 11'10")

**Kitchen/ Dining** 4.3m x 3.8m (14'1" x 12'6"): with country style fitted kitchen, tiled floor, and double doors leading to Sun Lounge

**Sun Lounge** 4m x 3.6m (13'1" x 11'10"): with tiled floor and vaulted ceiling.