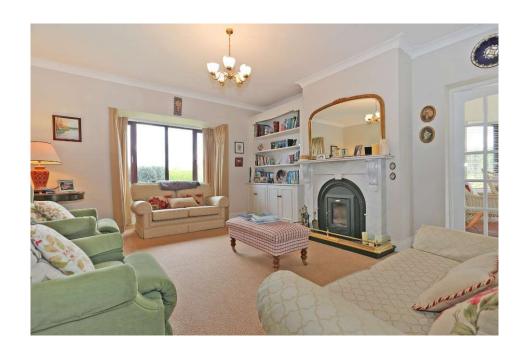

### **Accommodation**

**Entrance Hall** 6m x 2.7m (19'8" x 8'10"): with cloak press and stairs leading to the overhead accommodation.

**Sitting Room** 4.85m x 4.2m (15'11" x 13'9"): with cast inset marble fireplace with insert stove and fitted cabinets.