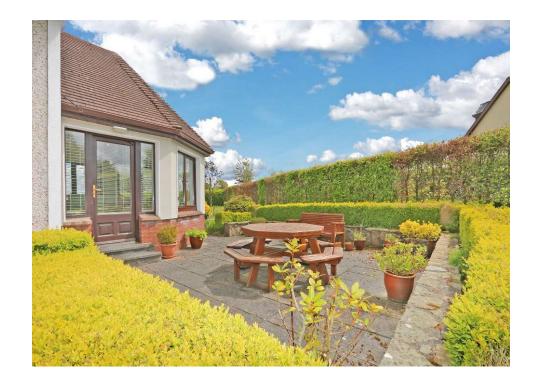

### Garden

Beautifully mature private gardens, tarmac drive and detached garage (17 sq. m. approx. – G.I.A.).