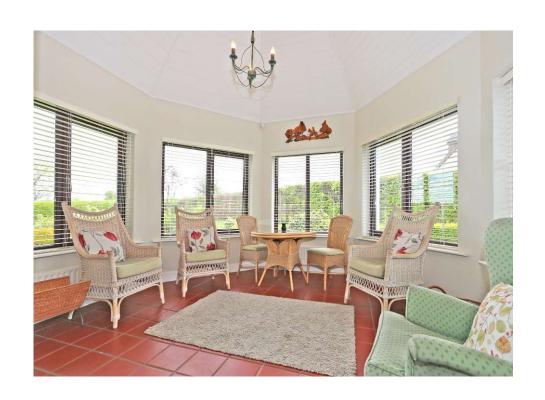

**Dining Room** 4m x 3.6m (13'1" x 11'10")

**Kitchen/ Dining** 4.3m x 3.8m (14'1" x 12'6"): with country style fitted kitchen, tiled floor, and double doors leading to Sun Lounge

**Sun Lounge** 4m x 3.6m (13'1" x 11'10"): with tiled floor and vaulted ceiling.