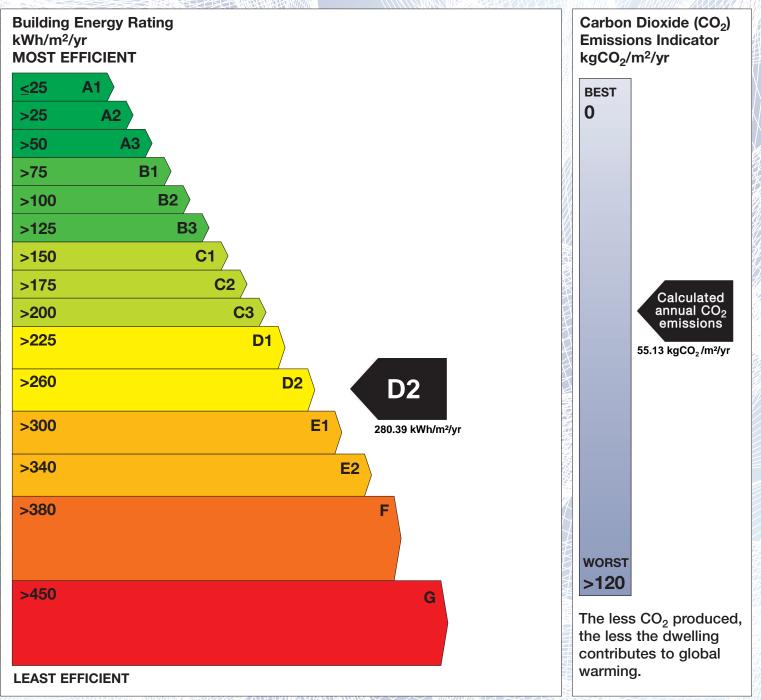

## **Building Energy Rating (BER)**

| BER for the building detailed below is: |                                 | D2    |
|-----------------------------------------|---------------------------------|-------|
| Address                                 | 53 BOW BRIDGE PLACE<br>DUBLIN 8 |       |
| BER Number                              | 112405055                       |       |
| Date of Issue                           | 04/07/2019                      |       |
| Valid Until                             | 04/07/2029                      |       |
| Assessor Number                         | 103343                          |       |
| Assessor Company No                     | 103343                          | KUNIN |

The Building Energy Rating (BER) is an indication of the energy performance of this dwelling. It covers energy use for space heating, water heating, ventilation and lighting, calculated on the basis of standard occupancy. It is expressed as primary energy use per unit floor area per year (kWh/m<sup>2</sup>/yr).

'A' rated properties are the most energy efficient and will tend to have the lowest energy bills.

**IMPORTANT:** This BER is calculated on the basis of data provided to and by the BER Assessor, and using the version of the assessment software quoted below. A future BER assigned to this dwelling may be different, as a result of changes to the dwelling or to the assessment software.