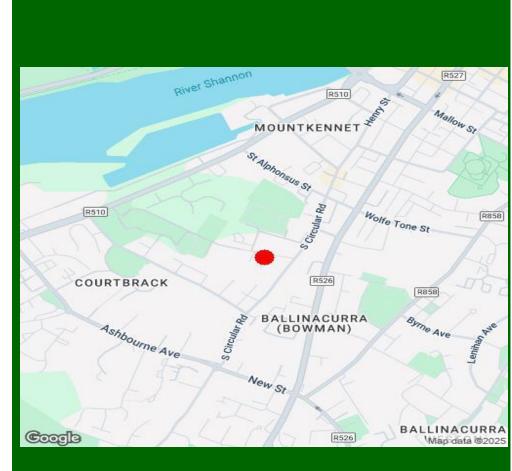

## **Property Directions:**

This property is located at Laurel Hill Avenue to the side and rear of the Redemptorists Church. Proceed down South Circular road toward City centre. Turn left at Laurel Hill Avenue just before Church. This property is located on the left hand side. GVM sign thereon.