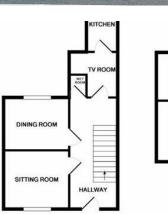

#### **Rooms:**

Hallway 2.18m (7'2") x 0.51m (1'8")

Sitting Room 1.57m (5'2") x 1.45m (4'9")

**Dining Room** 1.32m (4'4") x 1.22m (4'0")

**Utility Room** 

**TV Room** 1.07m (3'6") x 0.99m (3'3")

**Kitchen** 1.12m (3'8") x 0.43m (1'5") **Bedroom 1** 1.63m (5'4") x 1.37m (4'6")

Bedroom 2 1.35m (4'5") x 1.27m (4'2")

**Shower Room** 

<

Bedroom 3 1.04m (3'5") x 0.94m (3'1")