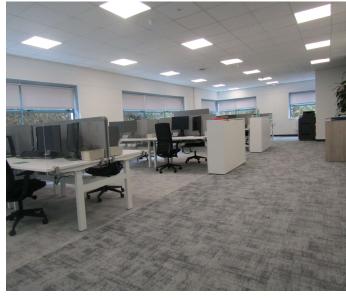

The office fit-out is to a very good standard throughout to include carpeted flooring, stud and glass partitioned walls for the cellular offices, a suspended ceiling and CAT5e networking throughout. Heating is by way of gas fired central heating. Windows are double glazed PVC.

#### **ACCOMMODATION**

3,810 Sq. Ft. area to let (excluding stairwell and bathroom block)

Communal car parking spaces