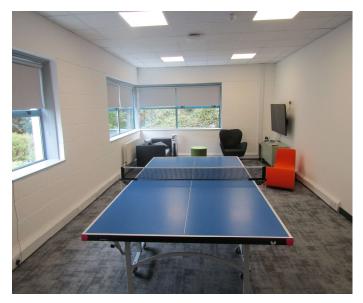

The subject property is located on Holland Road and forms part of the three office blocks known as the Mary Rosse Centre. The subject unit comprises of the entire ground floor area of Block 1, the office unit is a mix of open plan and cellular areas.

The office fit-out is to a very good standard throughout to include carpeted flooring, stud and glass partitioned walls for the cellular offices, a suspended ceiling and CAT5e networking throughout. Heating is by way of gas fired central heating. Windows are double glazed PVC.

Outside there is a communal landscaped seating area.

PHONE: 061 410 410 PSRA No. 002371

EMAIL: decourcyodwyer@propertypartners.ie