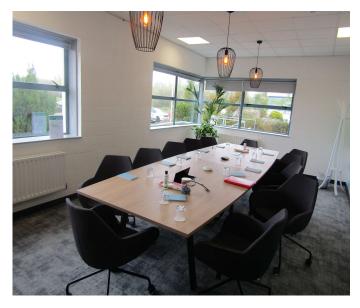

The subject property is located on Holland Road and forms part of the three office blocks known as the Mary Rosse Centre. The subject unit comprises of the entire ground floor area of Block 1, the office unit is a mix of open plan and cellular areas.

The office fit-out is to a very good standard throughout to include carpeted flooring, stud and glass partitioned walls for the cellular offices, a suspended ceiling and CAT5e networking throughout. Heating is by way of gas fired central heating. Windows are double glazed PVC.