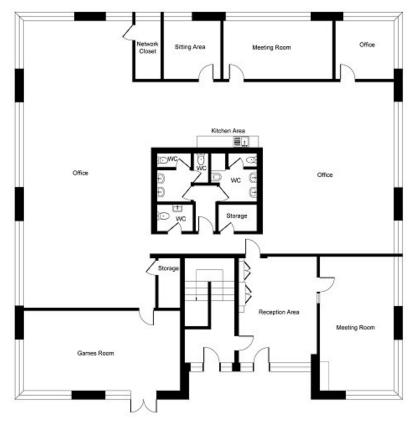

#### **ACCOMMODATION**

3,810 Sq. Ft. area to let (excluding stairwell and bathroom block)

Communal car parking spaces

**Estimated €7,000 plus VAT (2025)** 

All other utilities are paid directly by the tenant to the supply company.

PHONE: 061 410 410 PSRA No. 002371

Ground Floor

Whilst every attempt has been made to ensure the accuracy of the floor plan contained here, measurements of doors, windows, rooms and any other items are approximate and no responsibility is taken for any error, omission or mis-statement. The measurements should not be relied upon for valuation, transaction and/or funding purposes. This plan is for illustrative purposes only and should be used as such by any prospective purchaser or tenant. The services, systems and appliances shown have not been tested and no guarantee as to their operability or efficiency can be given.