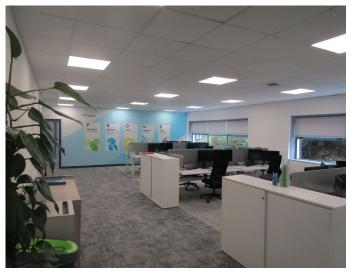

The office fit-out is to a very good standard throughout to include carpeted flooring, stud and glass partitioned walls for the cellular offices, a suspended ceiling and CAT5e networking throughout. Heating is by way of gas fired central heating. Windows are double glazed PVC.

#### **ACCOMMODATION**

3,810 Sq. Ft. area to let (excluding stairwell and bathroom block)

Communal car parking spaces