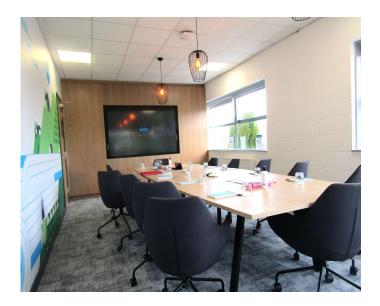

The subject property is located on Holland Road and forms part of the three office blocks known as the Mary Rosse Centre. The subject unit comprises of the entire ground floor area of Block 1, the office unit is a mix of open plan and cellular areas.

The office fit-out is to a very good standard throughout to include carpeted flooring, stud and glass partitioned walls for the cellular offices, a suspended ceiling and CAT5e networking throughout. Heating is by way of gas fired central heating. Windows are double glazed PVC.