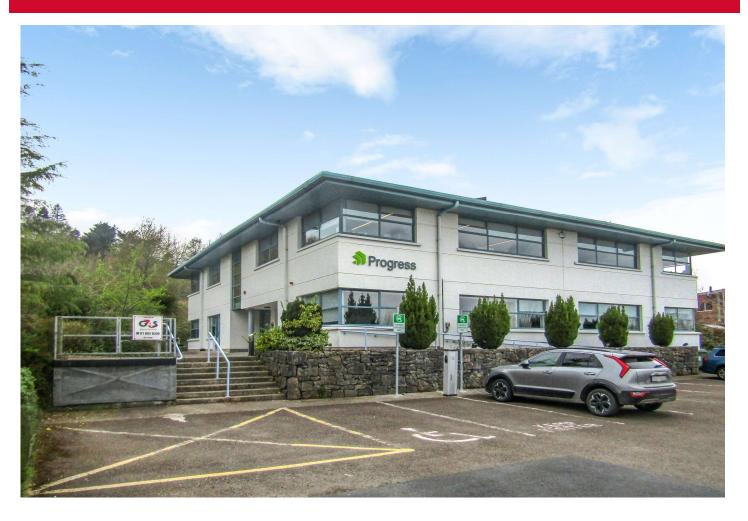

#### **DESCRIPTION**

The subject property is located within the National Technology Park on Holland Road in the suburb of Castletroy c. 6km east of Limerick City Centre.

The National Technology Park (NTP) was opened in 1984 and comprises of c. 650 acres of parkland. The park has a balance and mix of over 80 multinational and Irish medical and technological companies occupying over forty buildings with a total floor area of in excess 1.5 million Sq. Ft. (source IDA Ireland).

The subject property is located on Holland Road and forms part of the three office blocks known as the Mary Rosse Centre. The subject unit comprises of the entire ground floor area of Block 1, the office unit is a mix of open plan and cellular areas.