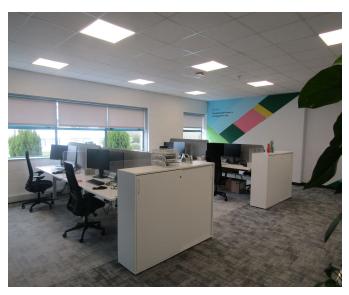

The subject property is located on Holland Road and forms part of the three office blocks known as the Mary Rosse Centre. The subject unit comprises of the entire ground floor area of Block 1, the office unit is a mix of open plan and cellular areas.

The office fit-out is to a very good standard throughout to include carpeted flooring, stud and glass partitioned walls for the cellular offices, a suspended ceiling and CAT5e networking throughout. Heating is by way of gas fired central heating. Windows are double glazed PVC.