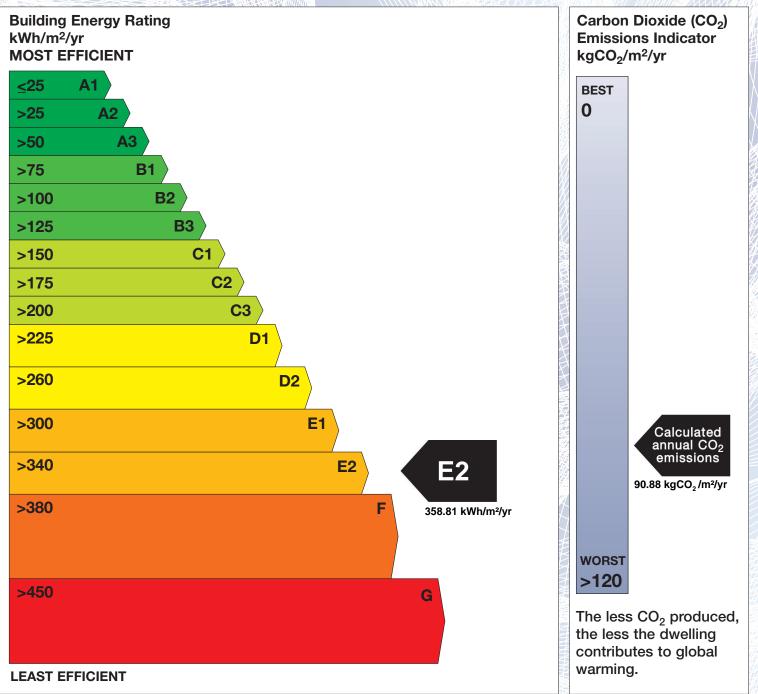

## **Building Energy Rating (BER)**

| BER for the building detailed below is: |                              | E2   |
|-----------------------------------------|------------------------------|------|
| Address                                 | 5 MOYVILLE LAWN<br>DUBLIN 16 |      |
| Eircode<br>BER Number                   | D16PP40<br>118466051         |      |
| Date of Issue                           | 23/05/2025                   |      |
| Valid Until                             | 23/05/2035                   |      |
| Assessor Number                         | 109091                       |      |
| Assessor Company No                     | 109090                       | 1400 |

The Building Energy Rating (BER) is an indication of the energy performance of this dwelling. It covers energy use for space heating, water heating, ventilation and lighting, calculated on the basis of standard occupancy. It is expressed as primary energy use per unit floor area per year (kWh/m<sup>2</sup>/yr).

'A' rated properties are the most energy efficient and will tend to have the lowest energy bills.

**IMPORTANT:** This BER is calculated on the basis of data provided to and by the BER Assessor, and using the version of the assessment software quoted below. A future BER assigned to this dwelling may be different, as a result of changes to the dwelling or to the assessment software.