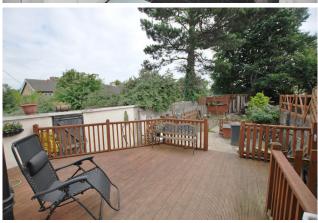

## **OUTSIDE REAR**

Extra large rear garden, raised beding, walled and bounded by mature trees.