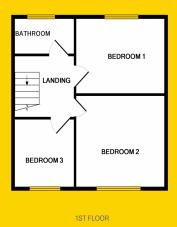

#### **BEDROOM 1**

11'4" x 9'8" (3.5m x 3m)

Double bedroom to the rear of the property, built in wardrobes, lino to floor.

#### **BEDROOM 2**

11'8" x 11'1' (3.6m x 3.4m)

Double bedroom to the front of the property, built in wardrobes, carpet to floor.

## **BEDROOM 3**

8'8" x 8'2' (2.7m x 2.5m)

Single bedroom to the front of the property, built in wardrobes, lino to floor.

## **BATHROOM**

8'2" x 4'5" (2.5m x 1.4m)

Fully tiled bathroom suite fitted with wc, whb and shower cubicle with triton shower.

## **FLOOR PLANS**

OUR FLOOR PLANS ARE PROVIDED FOR THE SOLE PURPOSE OF GIVING YOU AN IDEA AS TO THE INTERIOR LAYOUT. DIMENSIONS HAVE BEEN ROUNDED OFF AND ESTIMATED WHERE APPROPRIATE TO PROVIDE CLARITY AND SAVE SPACE. TOTAL SQUARE FOOTAGE IS AN APPROXIMATION OF INTERIOR SPACE.