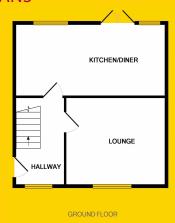

# **ACCOMMODATION**

#### **HALLWAY**

11'4" x 5'9 (3.5m x 1.8m)

Laminate flooring, access to lounge and kitchen.

#### **LOUNGE**

13'7" x 11'8" (4.2m x 3.6m)

Laminate flooring, feature fireplace.

#### KITCHEN/DINING ROOM

20'0" x 9'5" (6.1m x 2.9m)

Tiled to floor and splashback, fitted kitchen with extended kitchen units, understairs storage and access to rear.

## **FLOOR PLANS**

OUR FLOOR PLANS ARE PROVIDED FOR THE SOLE PURPOSE OF GIVING YOU AN IDEA AS TO THE INTERIOR LAYOUT. DIMENSIONS HAVE BEEN ROUNDED OFF AND ESTIMATED WHERE APPROPRIATE TO PROVIDE CLARITY AND SAVE SPACE. TOTAL SQUARE FOOTAGE IS AN APPROXIMATION OF INTERIOR SPACE.