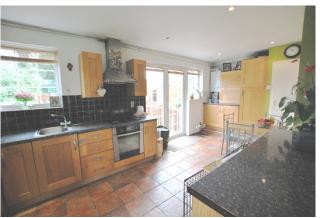

#### KITCHEN/DINING ROOM

20'0" x 9'5" (6.1m x 2.9m)

Tiled to floor and splashback, fitted kitchen with extended kitchen units, understairs storage and access to rear.