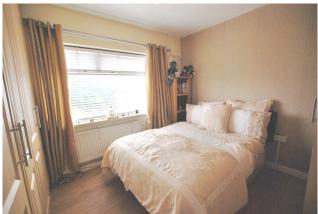

#### **BEDROOM 1**

11'4" x 9'8" (3.5m x 3m)

Double bedroom to the rear of the property, built in wardrobes, lino to floor.

#### **BEDROOM 2**

11'8" x 11'1' (3.6m x 3.4m)

Double bedroom to the front of the property, built in wardrobes, carpet to floor.

## **BEDROOM 3**

8'8" x 8'2' (2.7m x 2.5m)

Single bedroom to the front of the property, built in wardrobes, lino to floor.