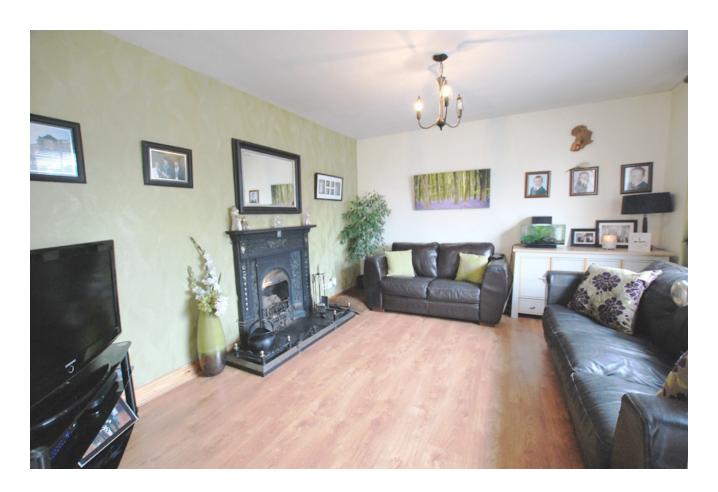

#### **LOUNGE**

13'7" x 11'8" (4.2m x 3.6m)

Laminate flooring, feature fireplace.