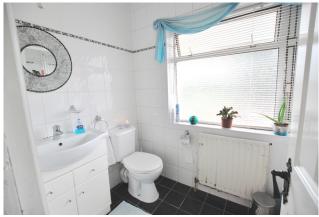

## **BATHROOM**

8'2" x 4'5" (2.5m x 1.4m)

Fully tiled bathroom suite fitted with wc, whb and shower cubicle with triton shower.