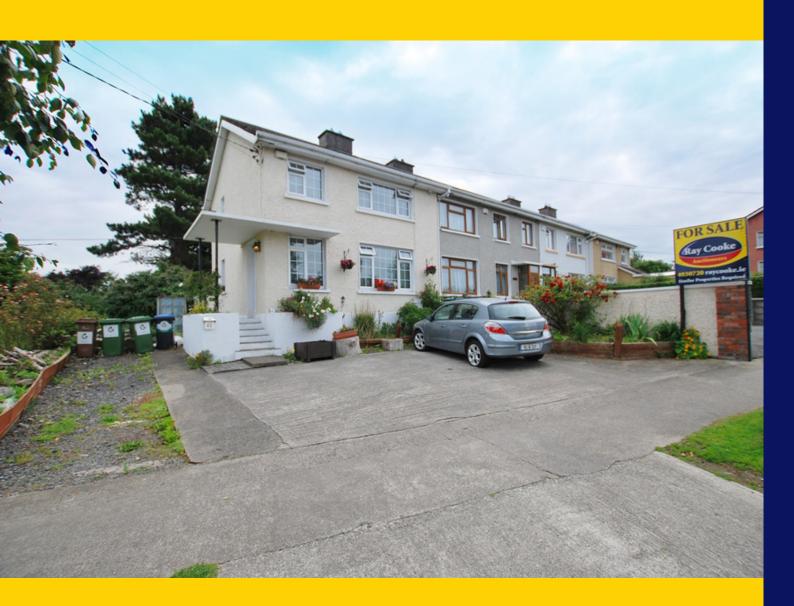

# **FOR SALE**

BY PRIVATE TREATY

45 Boot Road Clondalkin Dublin 22

Three Bedroom End Of Terrace c.82.7sq.m. /890sq.ft

BER TBC

Price: €249,950

raycooke.ie
PSRA LICENCE NO. 002307

## DESCRIPTION

RAY COOKE AUCTIONEERS proudly present to the market this magnificent three bedroom end of terrace family home located on Boot Road, Dublin 22. Ideally positioned on the fringe of Clondalkin Village and with a vast array of amenities all within a stone's throw; the location is truly next to none. On a transport note you are within arm's reach of a host of bus routes, The Red Cow Luas Stop and the M50 Motorway.

## **OUTSIDE FRONT**

Extended concrete driveway with side garden.