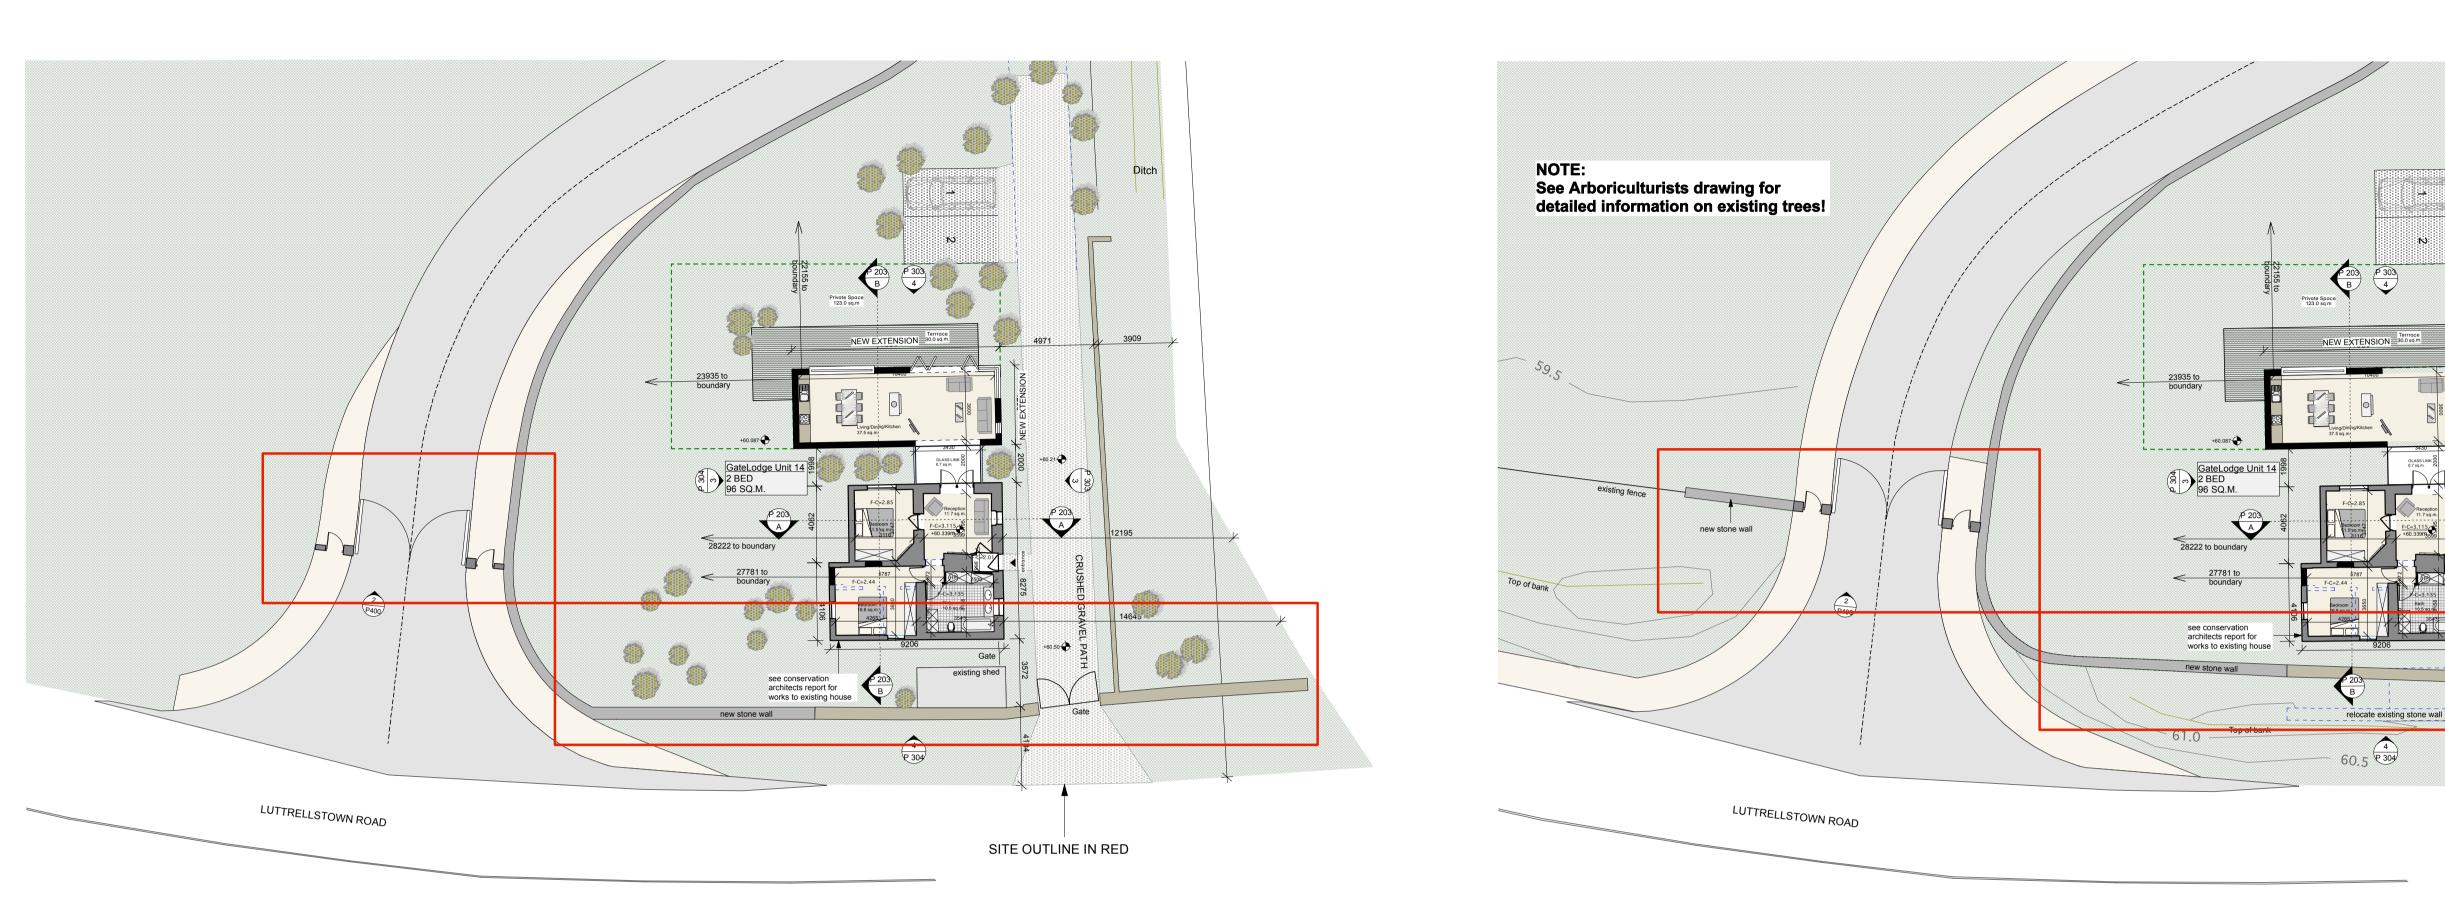

PROPOSED GROUND FLOOR PLAN + MAIN ENTRANCE (1 SCALE 1:200

AS PER PLANNING APPLICATION

AS PER PLANNING APPLICATION

1

2 PROPOSED GROUND FLOOR PLAN + MAIN ENTRANCE SCALE 1:200

I.

1

OS maps are reproduced under Ordnance Survey Ireland Licence No AR 0031109. © Ordnance Survey Ireland and Government of Ireland. <u>GENERAL NOTE</u> Any deviation from the proposed specifications to be brought immediately to the architect's attention. All product substitutions to meet the project performance requirements and the minimum requirements of the Building Regulations. All products to be installed in strict accordance with the manufacturer's specification. manufacturer's specification. Any discrepancies between site and figured dimensions to be brought immediately to the architect's attention. Subcontractors to confirm site dimensions with the main contractor prior to manufacture. Subcontractors to supply fabrication drawings to the architect for approval or comment prior to manufacture. All sub-structure, structural steelwork and reinforced concrete to structural engineer's design, detail and specification. Structural precast concrete elements by specialist subcontractor. Any inconsistencies between structural and architectural drawings to be brought immediately to the architect's attention. architect's attention. Ditch N P 303 3909 NEW EXTENSION 4971 +60.21 🔶 P 203 A 8 +60.50

relocate existing stone wall

Do not scale. Use figured dimensions only. All dimensions to be checked on site. Any discrepancies between site and figured dimensions to be brought immediately to the architect's attention. Digital copies cannot be guaranteed. Only information in hard copy can be relied upon for

conformity and accuracy. © This drawing is copyright.

SITE OUTLINE IN RED

| MONARCH PROPERTIES LTD.           |                                                           |                                                                                                               |
|-----------------------------------|-----------------------------------------------------------|---------------------------------------------------------------------------------------------------------------|
| OATLANDS HOUSE - COURTYARD HOUSES |                                                           |                                                                                                               |
| 07008                             |                                                           |                                                                                                               |
| PROPOSED GROUND FLOOR PLAN        |                                                           |                                                                                                               |
| P108                              | (Revision as indicated above)                             |                                                                                                               |
| 1:200 @ A1                        | Author:                                                   | MW                                                                                                            |
| 10.03.09                          | Checked by:                                               | COL                                                                                                           |
|                                   | OATLANDS HO<br>07008<br>PROPOSED GR<br>P108<br>1:200 @ A1 | OATLANDS HOUSE - COURTYAF<br>07008<br>PROPOSED GROUND FLOOR PL<br>P108 (Revision as ind<br>1:200 @ A1 Author: |