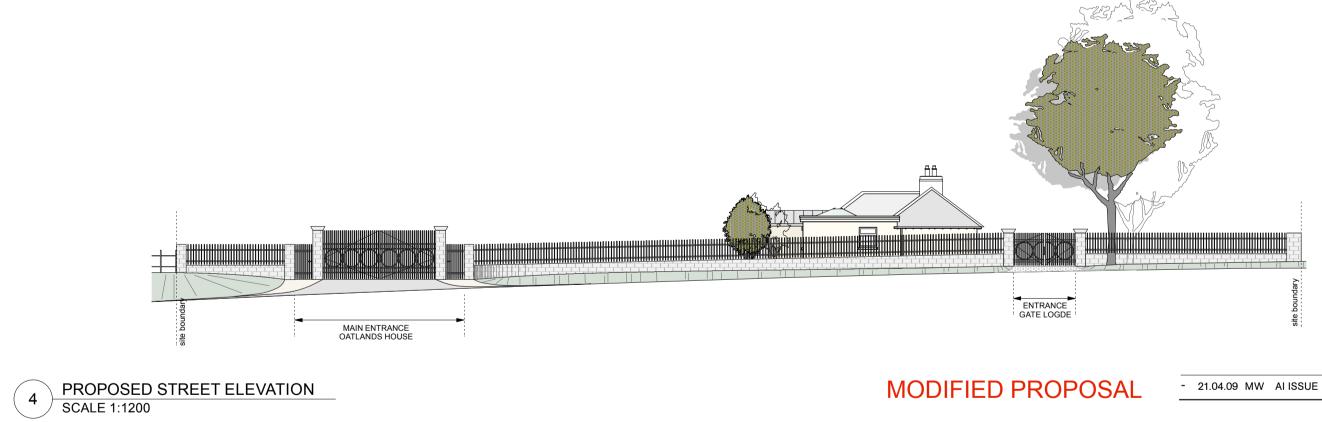

relocate existing stone wall

Do not scale. Use figured dimensions only. All dimensions to be checked on site. Any discrepancies between site and figured dimensions to be brought immediately to the architect's attention. Digital copies cannot be guaranteed. Only information in hard copy can be relied upon for