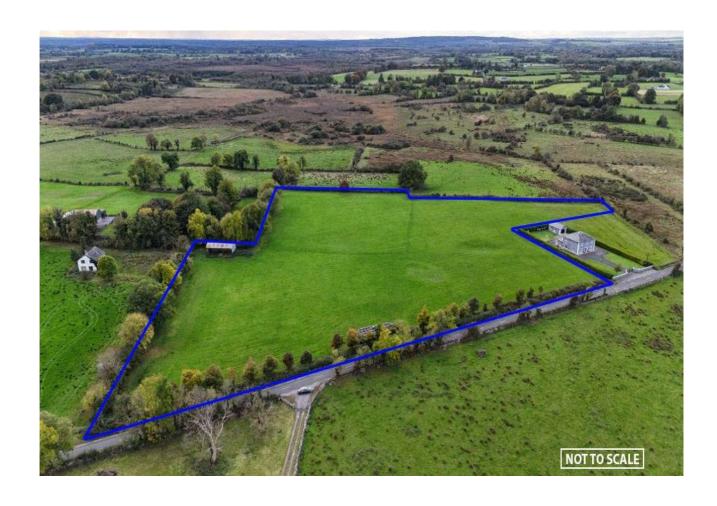

## c. 9.55 Acres of Prime LandsKilnagralta, Mount Talbot, Co. Roscommon

rinagiana, Mount Taibot, Co. Noscommoi

## **Price Region: Open to Offers**

Prime parcel of lands comprising c. 9.55 Acres located just off the N63 Roscommon to Galway road, in a much sought after area c. 1 Mile from Athleague Village & c. 3 Miles from Four Roads Village. The lands come with a three-bay hay shed and are of excellent quality with mature native trees growing along the roadside, offering local farmers an ideal opportunity to increase their existing holding. Commanding extensive road frontage, the lands hold huge potential for building sites due location in much sought after area.