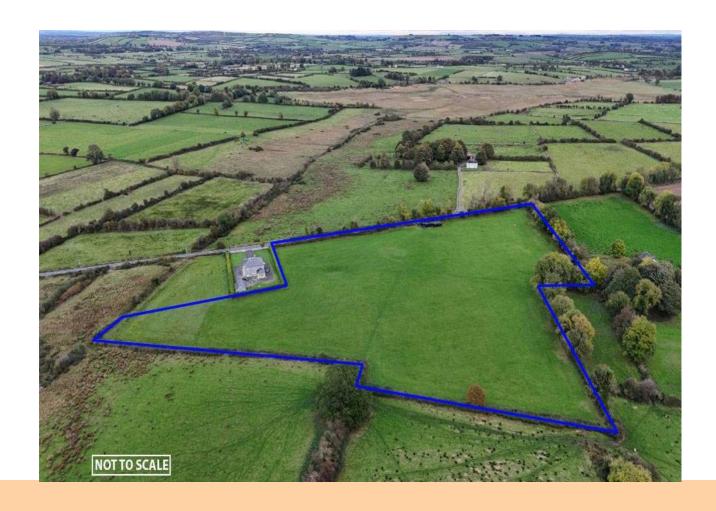

## c. 9.55 Acres of Prime LandsKilnagralta, Mount Talbot, Co. Roscommon

rinagiana, Mount Taibot, Co. Noscommoi

## **Price Region: Open to Offers**

Prime parcel of lands comprising c. 9.55 Acres located just off the N63 Roscommon to Galway road, in a much sought after area c. 1 Mile from Athleague Village & c. 3 Miles from Four Roads Village. The lands come with a three-bay hay shed and are of excellent quality with mature native trees growing along the roadside, offering local farmers an ideal opportunity to increase their existing holding. Commanding extensive road frontage, the lands hold huge potential for building sites due location in much sought after area.