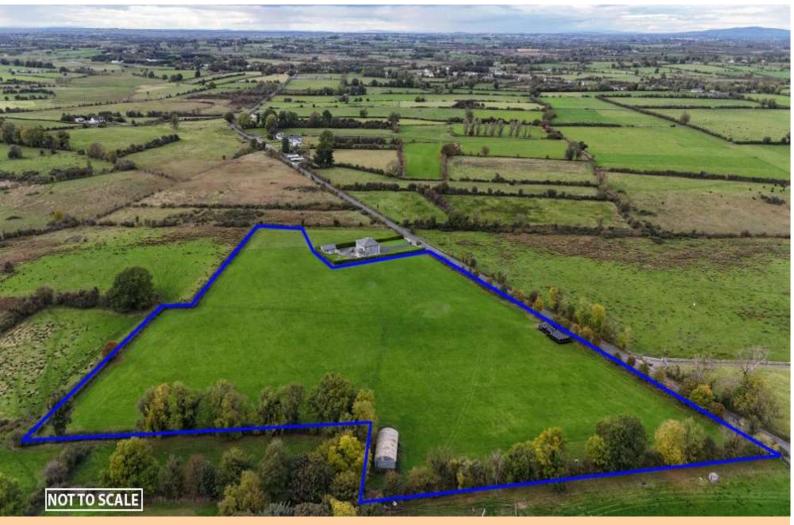

## c. 9.55 Acres of Prime LandsKilnagralta, Mount Talbot, Co. Roscommon

rinagiana, Mount Taibot, Co. Noscommoi

## **Price Region: Open to Offers**

Prime parcel of lands comprising c. 9.55 Acres located just off the N63 Roscommon to Galway road, in a much sought after area c. 1 Mile from Athleague Village & c. 3 Miles from Four Roads Village. The lands come with a three-bay hay shed and are of excellent quality with mature native trees growing along the roadside, offering local farmers an ideal opportunity to increase their existing holding. Commanding extensive road frontage, the lands hold huge potential for building sites due location in much sought after area.

Option to purchase additional c. 0.70 Acres adjoining.

Viewing is highly recommended and the auctioneer invites enquiries and offers for immediate sale.

For further details, contact our office on 090-6663700