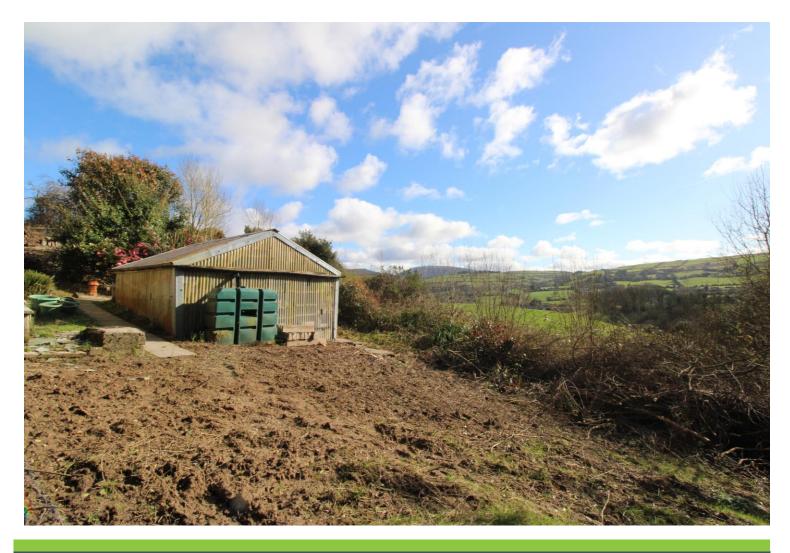

### **DESCRIPTION**

REA Eoin Dillon are pleased to present to the market this three bedroom bungalow offering panoramic views of the serene countryside and Keeper Hill. Conveniently located just 6km from Birdhill and near the M7 motor way, this property presents a unique opportunity for those with a vision for modernisation.

Nestled on a spacious 0.74 acre site, this property boasts three bedrooms, a living room, a kitchen, a bathroom, a guest W.C., a garage and basement

Upon entry, the hallway warmly greets you and offers access to the rear and a guest W.C. to the right, discover the living/sleeping quarters down the hallway with a rearfacing living room boasting expansive windows framing panoramic views of the emerald hills and an inviting open fireplace with a marble surround. The adjacent kitchen/dining area features lino flooring, wooden kitchen units, and abundant natural light from large windows. The bathroom includes tiled flooring, a W.H.B., W.C., and a bath. The three bedrooms offer carpeted flooring. The property includes a 6m x 3m garage and an 8.4m x 7.6m downstairs basement, offering storage or potential for conversion into extra living space, a home office, or studio. Externally this property boasts front and rear lawns and a patio area to the rear, providing a delightful space to enjoy the surrounding views.