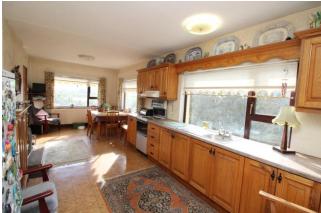

Nestled on a spacious 0.74 acre site, this property boasts three bedrooms, a living room, a kitchen, a bathroom, a guest W.C., a garage and basement

Upon entry, the hallway warmly greets you and offers access to the rear and a guest W.C. to the right, discover the living/sleeping quarters down the hallway with a rearfacing living room boasting expansive windows framing panoramic views of the emerald hills and an inviting open fireplace with a marble surround. The adjacent kitchen/dining area features lino flooring, wooden kitchen units, and abundant natural light from large windows. The bathroom includes tiled flooring, a W.H.B., W.C., and a bath. The three bedrooms offer carpeted flooring. The property includes a 6m x 3m garage and an 8.4m x 7.6m downstairs basement, offering storage or potential for conversion into extra living space, a home office, or studio. Externally this property boasts front and rear lawns and a patio area to the rear, providing a delightful space to enjoy the surrounding views.

# **Ground Floor**

| • | Entrance Hall        | 4.41m (14'6") x 3.02m (9'11") | Carpet flooring, access door to rear |
|---|----------------------|-------------------------------|--------------------------------------|
| • | Guest W.C.           | 2.42m (7'11") x 1.21m (4'0")  | W.H.B. & W.C.                        |
| • | Sitting Room         | 6.12m (20'1") x 4.31m (14'2") | Carpet flooring, open fire and large |
|   |                      |                               | bay window                           |
| • | Kitchen/ Dining Room | 7.31m (24'0") x 3.11m (10'2") | Lino flooring, open fire, wooden     |
|   |                      |                               | kitchen units, electric cooker       |
|   |                      |                               |                                      |
| • | Bathroom             | 3.11m (10'2") x 1.79m (5'10") | Tiled floor, W.H.B. and W.C.         |
| • | Bedroom 1            | 4.12m (13'6") x 3.13m (10'3") | Carpet flooring                      |
| • | Bedroom 2            | 4.3m (14'1") x 3.01m (9'11")  | Carpet flooring                      |
| • | Bedroom 3            | 3.12m (10'3") x 3.02m (9'11") | Carpet flooring                      |
| • | Garage               | 6.12m (20'1") x 3.07m (10'1") | Garage door                          |
| • | Basement             | 8.38m (27'6") x 7.64m (25'1") | Double door access to rear           |