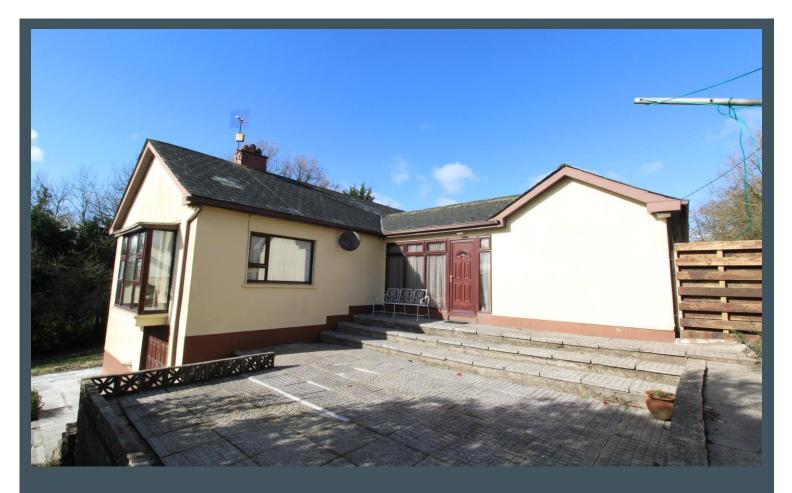

### **DESCRIPTION**

REA Eoin Dillon are pleased to present to the market this three bedroom bungalow offering panoramic views of the serene countryside and Keeper Hill. Conveniently located just 6km from Birdhill and near the M7 motor way, this property presents a unique opportunity for those with a vision for modernisation.

Nestled on a spacious 0.74 acre site, this property boasts three bedrooms, a living room, a kitchen, a bathroom, a guest W.C., a garage and basement

Upon entry, the hallway warmly greets you and offers access to the rear and a guest W.C. to the right, discover the living/sleeping quarters down the hallway with a rearfacing living room boasting expansive windows framing panoramic views of the emerald hills and an inviting open fireplace with a marble surround. The adjacent kitchen/dining area features lino flooring, wooden kitchen units, and abundant natural light from large windows. The bathroom includes tiled flooring, a W.H.B., W.C., and a bath. The three bedrooms offer carpeted flooring. The property includes a 6m x 3m garage and an 8.4m x 7.6m downstairs basement, offering storage or potential for conversion into extra living space, a home office, or studio. Externally this property boasts front and rear lawns and a patio area to the rear, providing a delightful space to enjoy the surrounding views.