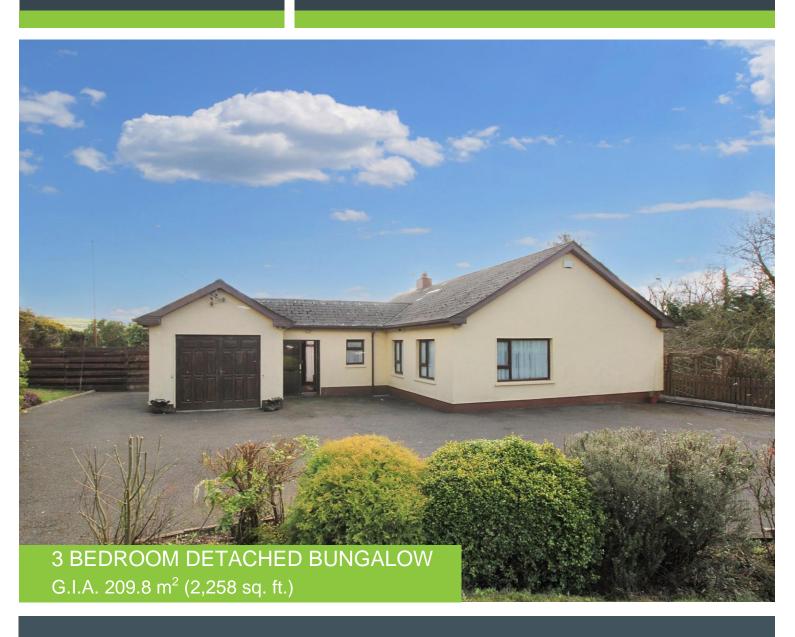

# **Eoin Dillon**

FOR SALE BY PRIVATE TREATY

Ballinteenoe, Carrigatoher Nenagh County Tipperary E45 F882

AMV €339,950

### **DESCRIPTION**

REA Eoin Dillon are pleased to present to the market this three bedroom bungalow offering panoramic views of the serene countryside and Keeper Hill. Conveniently located just 6km from Birdhill and near the M7 motor way, this property presents a unique opportunity for those with a vision for modernisation.

Nestled on a spacious 0.74 acre site, this property boasts three bedrooms, a living room, a kitchen, a bathroom, a guest W.C., a garage and basement

Upon entry, the hallway warmly greets you and offers access to the rear and a guest W.C. to the right, discover the living/sleeping quarters down the hallway with a rearfacing living room boasting expansive windows framing panoramic views of the emerald hills and an inviting open fireplace with a marble surround. The adjacent kitchen/dining area features lino flooring, wooden kitchen units, and abundant natural light from large windows. The bathroom includes tiled flooring, a W.H.B., W.C., and a bath. The three bedrooms offer carpeted flooring. The property includes a 6m x 3m garage and an 8.4m x 7.6m downstairs basement, offering storage or potential for conversion into extra living space, a home office, or studio. Externally this property boasts front and rear lawns and a patio area to the rear, providing a delightful space to enjoy the surrounding views.

#### **FEATURES**

- 3 bedroom detached bungalow located in a scenic countryside setting, 6km from Birdhill Village.
- O.F.C.H., private well, septic tank, alarm system.
- Property may be eligible for the Vacant Home grant of up to €50,000
- Garage measuring 6m x 3m & basement measuring 8.4m x 7.6m
- Built in 1972 on a generous 0.74 acre site