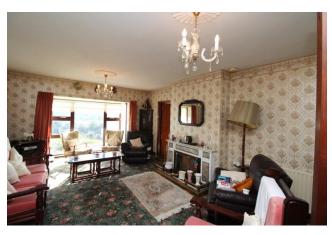

Nestled on a spacious 0.74 acre site, this property boasts three bedrooms, a living room, a kitchen, a bathroom, a guest W.C., a garage and basement

Upon entry, the hallway warmly greets you and offers access to the rear and a guest W.C. to the right, discover the living/sleeping quarters down the hallway with a rearfacing living room boasting expansive windows framing panoramic views of the emerald hills and an inviting open fireplace with a marble surround. The adjacent kitchen/dining area features lino flooring, wooden kitchen units, and abundant natural light from large windows. The bathroom includes tiled flooring, a W.H.B., W.C., and a bath. The three bedrooms offer carpeted flooring. The property includes a 6m x 3m garage and an 8.4m x 7.6m downstairs basement, offering storage or potential for conversion into extra living space, a home office, or studio. Externally this property boasts front and rear lawns and a patio area to the rear, providing a delightful space to enjoy the surrounding views.

# **Ground Floor**

| • | Entrance Hall        | 4.41m (14'6") x 3.02m (9'11") | Carpet flooring, access door to rear |
|---|----------------------|-------------------------------|--------------------------------------|
| • | Guest W.C.           | 2.42m (7'11") x 1.21m (4'0")  | W.H.B. & W.C.                        |
| • | Sitting Room         | 6.12m (20'1") x 4.31m (14'2") | Carpet flooring, open fire and large |
|   |                      |                               | bay window                           |
| • | Kitchen/ Dining Room | 7.31m (24'0") x 3.11m (10'2") | Lino flooring, open fire, wooden     |
|   |                      |                               | kitchen units, electric cooker       |
|   |                      |                               |                                      |
| • | Bathroom             | 3.11m (10'2") x 1.79m (5'10") | Tiled floor, W.H.B. and W.C.         |
| • | Bedroom 1            | 4.12m (13'6") x 3.13m (10'3") | Carpet flooring                      |
| • | Bedroom 2            | 4.3m (14'1") x 3.01m (9'11")  | Carpet flooring                      |
| • | Bedroom 3            | 3.12m (10'3") x 3.02m (9'11") | Carpet flooring                      |
| • | Garage               | 6.12m (20'1") x 3.07m (10'1") | Garage door                          |
| • | Basement             | 8.38m (27'6") x 7.64m (25'1") | Double door access to rear           |