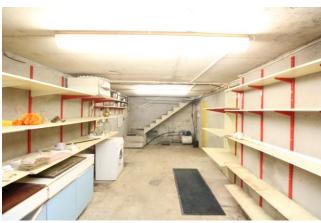

Nestled on a spacious 0.74 acre site, this property boasts three bedrooms, a living room, a kitchen, a bathroom, a guest W.C., a garage and basement

Upon entry, the hallway warmly greets you and offers access to the rear and a guest W.C. to the right, discover the living/sleeping quarters down the hallway with a rearfacing living room boasting expansive windows framing panoramic views of the emerald hills and an inviting open fireplace with a marble surround. The adjacent kitchen/dining area features lino flooring, wooden kitchen units, and abundant natural light from large windows. The bathroom includes tiled flooring, a W.H.B., W.C., and a bath. The three bedrooms offer carpeted flooring. The property includes a 6m x 3m garage and an 8.4m x 7.6m downstairs basement, offering storage or potential for conversion into extra living space, a home office, or studio. Externally this property boasts front and rear lawns and a patio area to the rear, providing a delightful space to enjoy the surrounding views.

# **Ground Floor**

| • | Entrance Hall        | 4.41m (14'6") x 3.02m (9'11") | Carpet flooring, access door to rear |
|---|----------------------|-------------------------------|--------------------------------------|
| • | Guest W.C.           | 2.42m (7'11") x 1.21m (4'0")  | W.H.B. & W.C.                        |
| • | Sitting Room         | 6.12m (20'1") x 4.31m (14'2") | Carpet flooring, open fire and large |
|   |                      |                               | bay window                           |
| • | Kitchen/ Dining Room | 7.31m (24'0") x 3.11m (10'2") | Lino flooring, open fire, wooden     |
|   |                      |                               | kitchen units, electric cooker       |
|   |                      |                               |                                      |
| • | Bathroom             | 3.11m (10'2") x 1.79m (5'10") | Tiled floor, W.H.B. and W.C.         |
| • | Bedroom 1            | 4.12m (13'6") x 3.13m (10'3") | Carpet flooring                      |
| • | Bedroom 2            | 4.3m (14'1") x 3.01m (9'11")  | Carpet flooring                      |
| • | Bedroom 3            | 3.12m (10'3") x 3.02m (9'11") | Carpet flooring                      |
| • | Garage               | 6.12m (20'1") x 3.07m (10'1") | Garage door                          |
| • | Basement             | 8.38m (27'6") x 7.64m (25'1") | Double door access to rear           |