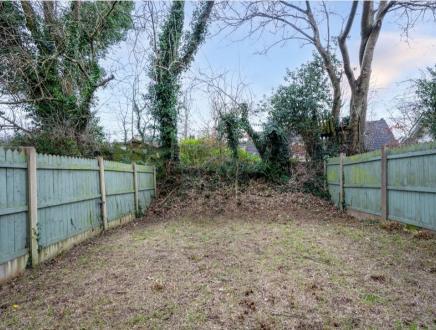

Upstairs, there are three spacious double rooms, one of which is en suite and there is Jack and Jill access to the main bathroom from bedroom two. All three bedrooms have built-in wardrobe storage.

The rear garden is spacious with a level lawn enclosed for superb privacy with a tree lined rear boundary and fencing on both sides. The garden faces south-west offering superb daytime and evening sun making for the perfect outdoor oasis.