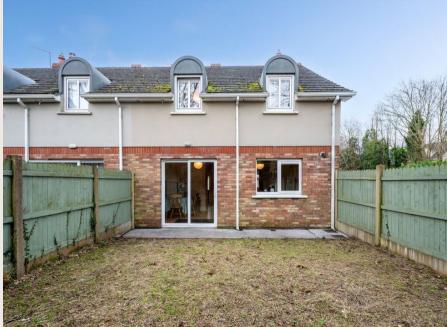

Upstairs, there are three spacious double rooms, one of which is en suite and there is Jack and Jill access to the main bathroom from bedroom two. All three bedrooms have built-in wardrobe storage.

The rear garden is spacious with a level lawn enclosed for superb privacy with a tree lined rear boundary and fencing on both sides. The garden faces south-west offering superb daytime and evening sun making for the perfect outdoor oasis.