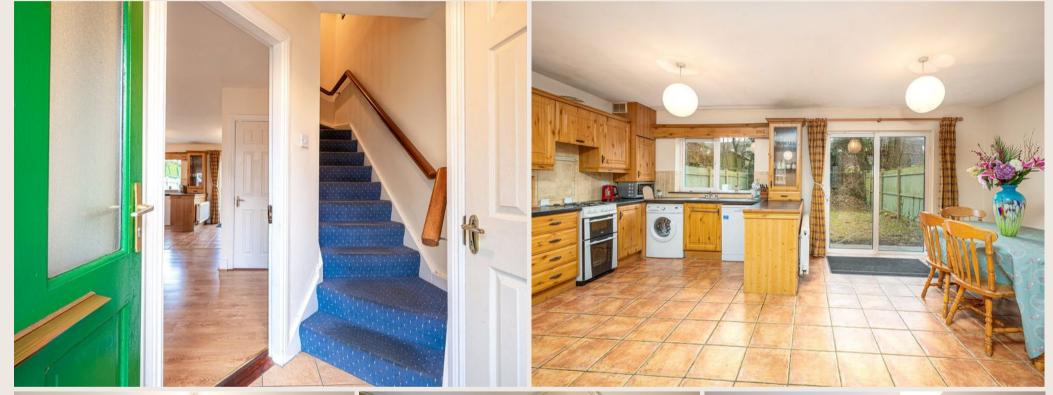

Stepping inside you will find the house is wonderfully laid out incorporating a modern open plan design. On the ground floor there is great space in the kitchen/dining/living room with a multiple aspect providing ample natural light. There is also a substantial, glazed opening from the dining area to the rear, which draws in additional light.

Upstairs, there are three spacious double rooms, one of which is en suite and there is Jack and Jill access to the main bathroom from bedroom two. All three bedrooms have built-in wardrobe storage.

The rear garden is spacious with a level lawn enclosed for superb privacy with a tree lined rear boundary and fencing on both sides. The garden faces south-west offering superb daytime and evening sun making for the perfect outdoor oasis.