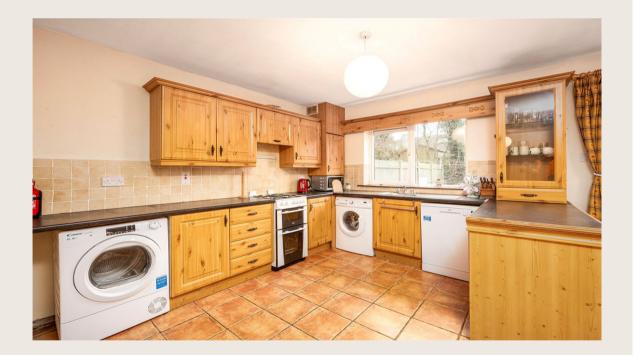

Stepping inside you will find the house is wonderfully laid out incorporating a modern open plan design. On the ground floor there is great space in the kitchen/dining/living room with a multiple aspect providing ample natural light. There is also a substantial, glazed opening from the dining area to the rear, which draws in additional light.