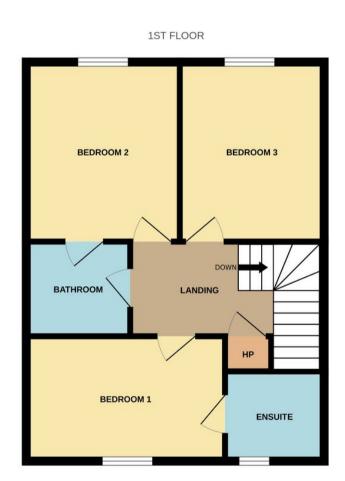

Upstairs, there are three spacious double rooms, one of which is en suite and there is Jack and Jill access to the main bathroom from bedroom two. All three bedrooms have built-in wardrobe storage.

The rear garden is spacious with a level lawn enclosed for superb privacy with a tree lined rear boundary and fencing on both sides. The garden faces south-west offering superb daytime and evening sun making for the perfect outdoor oasis.

## Plans

94 sq m / 1,012 sq ft

Made with Metropix ©2024

## Property Details