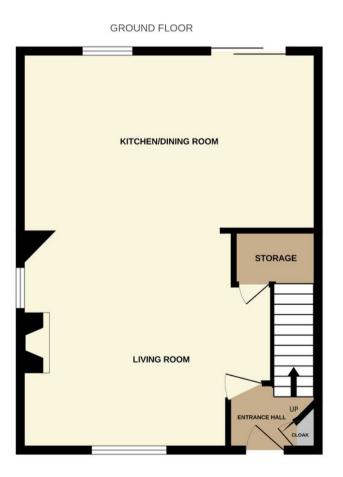

Stepping inside you will find the house is wonderfully laid out incorporating a modern open plan design. On the ground floor there is great space in the kitchen/dining/living room with a multiple aspect providing ample natural light. There is also a substantial, glazed opening from the dining area to the rear, which draws in additional light.

## Plans

94 sq m / 1,012 sq ft

Made with Metropix ©2024

## Property Details