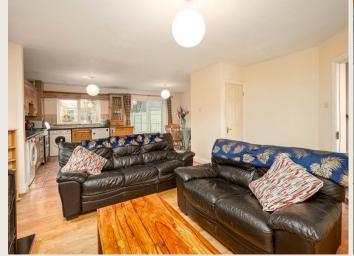

Stepping inside you will find the house is wonderfully laid out incorporating a modern open plan design. On the ground floor there is great space in the kitchen/dining/living room with a multiple aspect providing ample natural light. There is also a substantial, glazed opening from the dining area to the rear, which draws in additional light.