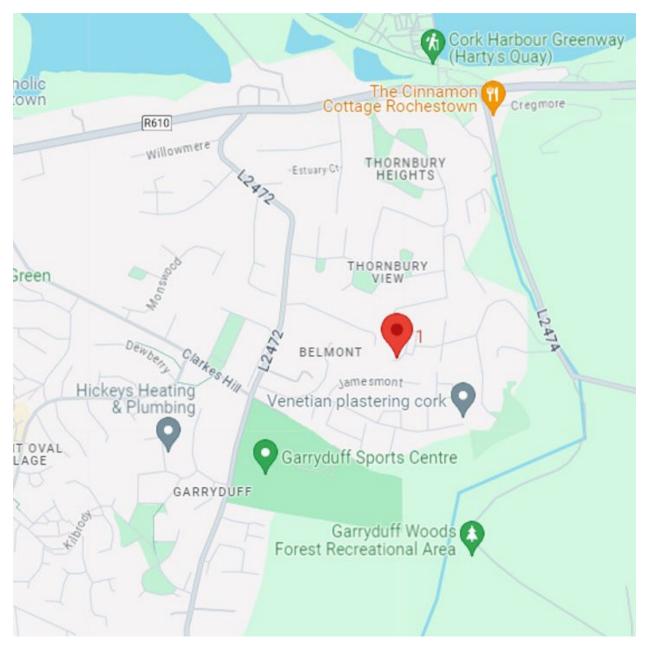

## Local Area

Cork City - 17 mins drive

Douglas - 7 mins drive

Cork Harbour Greenway - 13 mins walk

Passage West - 8 mins drive

Cork International Airport - 15 mins drive

Bus Stop 216 / 223 - 13 mins walk