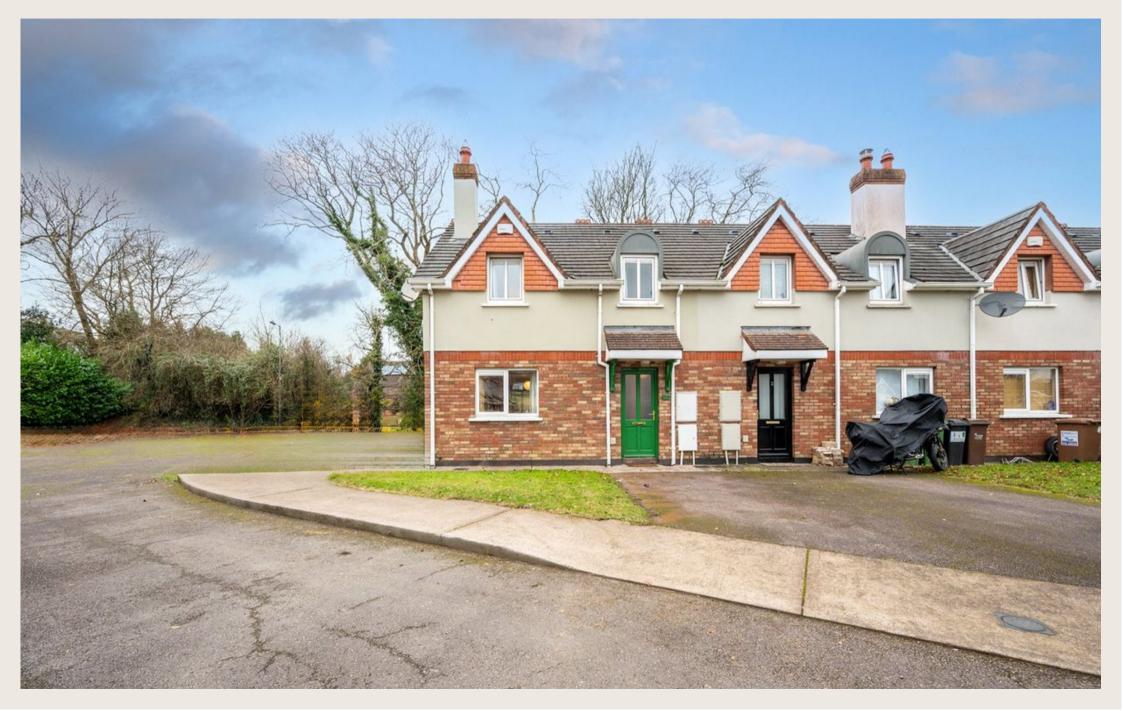

# Superbly located 3 bedroom end of terrace home

1 Abbotswood Mews, Monastery Road, Rochestown, Cork. T12KN2V

Guide Price €295,000

## About this property

Savills is delighted to present 1 Abbotswood Mews, a beautiful 3-bedroom end of terraced house in excellent decorative order. Located in Rochestown, Abbotswood Mews is superbly positioned with a host of amenities nearby such as schools, shops, local business and also the newly revitalised Cork Harbour Greenway. This lovely home is suitable for first time buyers, those seeking to relocate or trade down and also investors.

Stepping inside you will find the house is wonderfully laid out incorporating a modern open plan design. On the ground floor there is great space in the kitchen/dining/living room with a multiple aspect providing ample natural light. There is also a substantial, glazed opening from the dining area to the rear, which draws in additional light.

Upstairs, there are three spacious double rooms, one of which is en suite and there is Jack and Jill access to the main bathroom from bedroom two. All three bedrooms have built-in wardrobe storage.

The rear garden is spacious with a level lawn enclosed for superb privacy with a tree lined rear boundary and fencing on both sides. The garden faces south-west offering superb daytime and evening sun making for the perfect outdoor oasis.