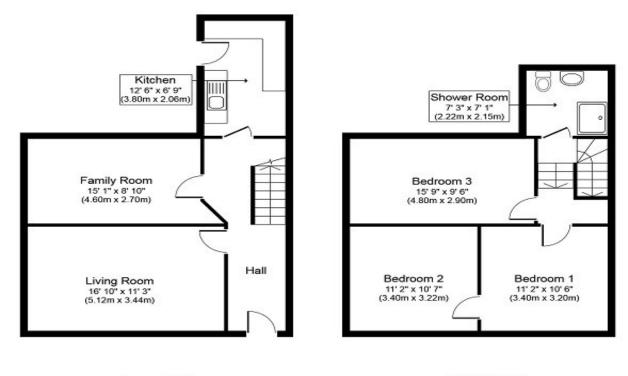

#### Ground Floor Approximate Floor Area 548 sq. ft. (50.9 sq. m.)

First Floor Approximate Floor Area 510 sq. ft. (47.4 sq. m.)

Whilst every attempt has been made to ensure the accuracy of the floor plan contained here, measurements of doors, windows, rooms and any other items are approximate and no responsibility is taken for any error, omission, or mis-statement. This plan is for illustrative purposes only and should be used as such by any prospective purchaser or tenant. The services, systems and appliances shown have not been tested and no guarantee as to their operability or efficiency can be given. **Copyright V360 Ltd 2018 | www.houseviz.com** 