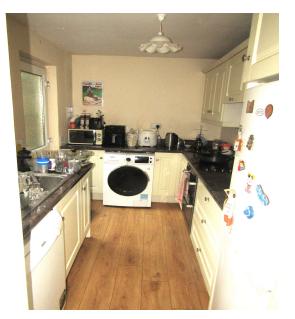

### ACCOMMODATION

- Entrance Hallway
- Living Room
- Sitting Room
- Kitchen/Breakfast Room
- Upstairs
- Shower Room
- Bedroom 1
- Bedroom 2
- Bedroom 3
- Outside

- Hardwood entrance door. Under stairs storage.
  - Tiled fireplace. TV point.
- Solid fuel stove. Fitted presses.
  - Double drainer stainless steel sink unit. Breakfast counter. Fitted eye and floor level units. Plumbed for washing machine. Space for dryer. Double glazed white aluminium door to rear garden.
  - Modern fitted shower room fully tiled. Shower. WC. Wash hand basin.
- Range of fitted wardrobes.
  - Range of fitted wardrobes.
    - The property has an enclosed private rear yard and walled and railed front garden with gated pedestrian access.