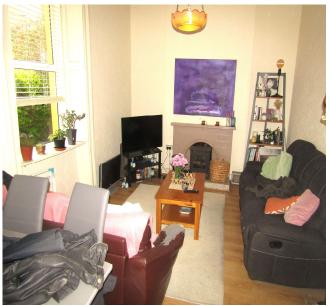

Accommodation comprises of entrance hallway, living room, sitting room, kitchen / breakfast room, three bedrooms and shower room.

This property given its location would make for a fine family home or investment.

### ACCOMMODATION

- Entrance Hallway
- Living Room
- Sitting Room
- Kitchen/Breakfast Room
- Upstairs
- Shower Room
- Bedroom 1
- Bedroom 2
- Bedroom 3
- Outside

- Hardwood entrance door. Under stairs storage.
  - Tiled fireplace. TV point.
- Solid fuel stove. Fitted presses.
  - Double drainer stainless steel sink unit. Breakfast counter. Fitted eye and floor level units. Plumbed for washing machine. Space for dryer. Double glazed white aluminium door to rear garden.
  - Modern fitted shower room fully tiled. Shower. WC. Wash hand basin.
- Range of fitted wardrobes.
  - Range of fitted wardrobes.
    - The property has an enclosed private rear yard and walled and railed front garden with gated pedestrian access.