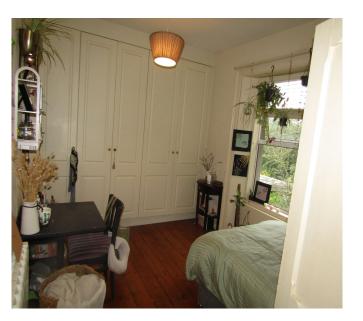

### ACCOMMODATION

- Entrance Hallway
- Living Room
- Sitting Room
- Kitchen/Breakfast Room
- Upstairs
- Shower Room
- Bedroom 1
- Bedroom 2
- Bedroom 3
- Outside

- Hardwood entrance door. Under stairs storage.
  - Tiled fireplace. TV point.
- Solid fuel stove. Fitted presses.
  - Double drainer stainless steel sink unit. Breakfast counter. Fitted eye and floor level units. Plumbed for washing machine. Space for dryer. Double glazed white aluminium door to rear garden.
  - Modern fitted shower room fully tiled. Shower. WC. Wash hand basin.
- Range of fitted wardrobes.
  - Range of fitted wardrobes.
    - The property has an enclosed private rear yard and walled and railed front garden with gated pedestrian access.