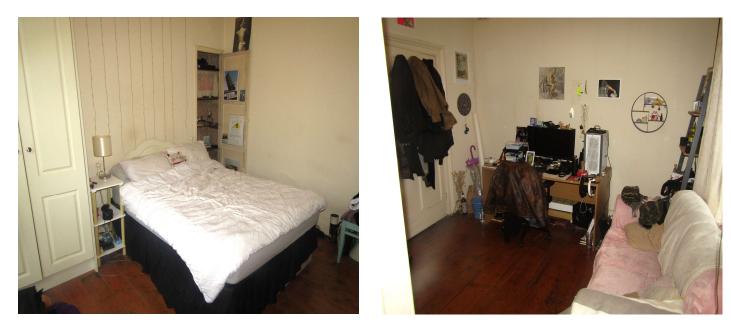

### ACCOMMODATION

- Entrance Hallway
- Living Room
- Sitting Room
- Kitchen/Breakfast Room
- Upstairs
- Shower Room
- Bedroom 1
- Bedroom 2
- Bedroom 3
- Outside

- Hardwood entrance door. Under stairs storage.
  - Tiled fireplace. TV point.
- Solid fuel stove. Fitted presses.
  - Double drainer stainless steel sink unit. Breakfast counter. Fitted eye and floor level units. Plumbed for washing machine. Space for dryer. Double glazed white aluminium door to rear garden.
  - Modern fitted shower room fully tiled. Shower. WC. Wash hand basin.
- Range of fitted wardrobes.
  - Range of fitted wardrobes.
    - The property has an enclosed private rear yard and walled and railed front garden with gated pedestrian access.