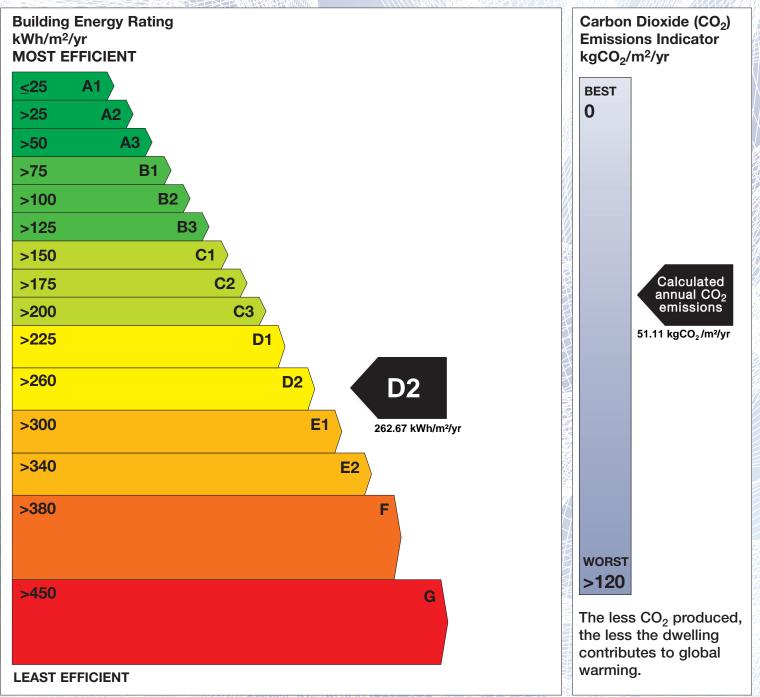

## **Building Energy Rating (BER)**

| BER for the building detailed below is: |                                          | D2 |
|-----------------------------------------|------------------------------------------|----|
| Address                                 | RED ROOF<br>CLONSKEAGH ROAD<br>DUBLIN 14 |    |
| BER Number                              | 100698430                                |    |
| Date of Issue                           | 23/06/2009                               |    |
| Valid Until                             | 23/06/2019                               |    |
| Assessor Number                         | 101878                                   |    |
| Assessor Company No                     | 101878                                   |    |

The Building Energy Rating (BER) is an indication of the energy performance of this dwelling. It covers energy use for space heating, water heating, ventilation and lighting, calculated on the basis of standard occupancy. It is expressed as primary energy use per unit floor area per year (kWh/m<sup>2</sup>/yr).

'A' rated properties are the most energy efficient and will tend to have the lowest energy bills.

**IMPORTANT:** This BER is calculated on the basis of data provided to and by the BER Assessor, and using the version of the assessment software quoted below. A future BER assigned to this dwelling may be different, as a result of changes to the dwelling or to the assessment software.