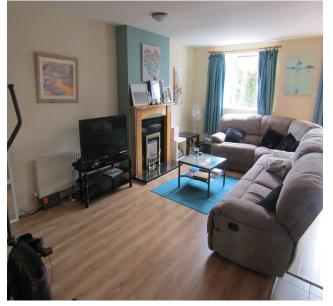

#### **ACCOMMODATION**

Harwood entrance door. Timber flooring. Alarm point. **Entrance Hall** 

**Living Room / Dining Room** / Kitchen

Feature marble fireplace with surround and gas coal effect fire. Timber flooring. TV point. Double glazed sliding patio door to rear garden.