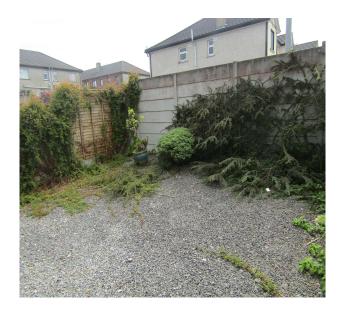

**Ensuite** 

Fully tiled shower cubicle with Triton T80 Si electric shower. W.C. Wash hand basin. Extractor fan. Tiled floor.

Bedroom 2

Timber flooring. Fitted wardrobes.

Outside

Fully walled and fenced south facing rear garden with a private outlook. Maintenance free garden. Gated side entrance way.