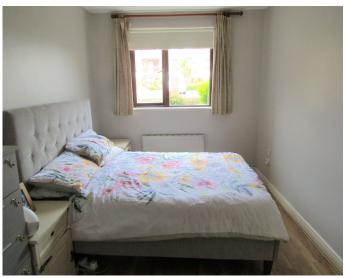

Bathroom

Bath with Triton T80 Si electric shower. Glass shower door. Tiled surround. W.C. Wash hand basin. Extractor fan. Tiled floor.

Bedroom 1

Timber flooring. TV point. Walk in dressing room with fitted shelving.