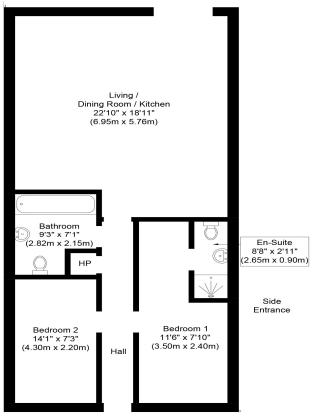

Approximate Floor Area 830 Sq. ft. (77.1 Sq. m.)

Whilst every attempt has been made to ensure the accuracy of the floor plan contained here, measurements of doors, windows, rooms and any other items are approximate and no responsibility is taken for any error, omission, or mis-statement. This plan is for illustrative purposes only and should be used as such by any prospective purchaser or tenant.