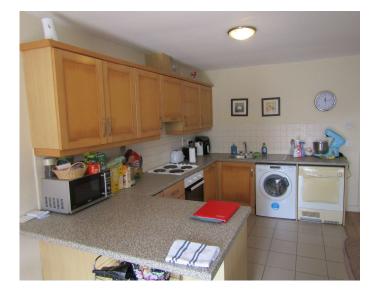

Modern fitted shaker style kitchen with ample array of eye and floor level units. Four cutlery drawers. Single drainer stainless steel sink unit with mixer tap. Plumbed for washing machine. Integrated dish washer. Tiled floor.