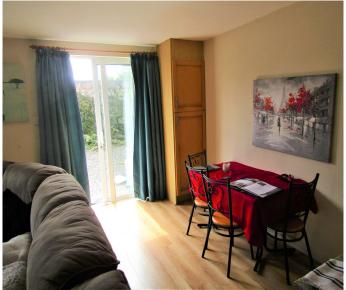

#### **ACCOMMODATION**

Harwood entrance door. Timber flooring. Alarm point. **Entrance Hall** 

**Living Room / Dining Room** / Kitchen

Feature marble fireplace with surround and gas coal effect fire. Timber flooring. TV point. Double glazed sliding patio door to rear garden.