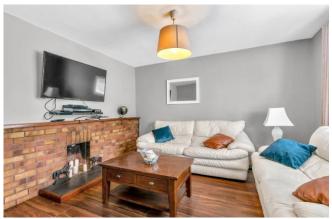

**Entrance Hall** 4.22 x 1.80: Timber flooring. Light fitting. Store room.

Sitting Room 3.60 x 3.85: Timber flooring. Feature fireplace with red brick surround & timber top. Blinds. Curtains. Radiator. Light fitting.