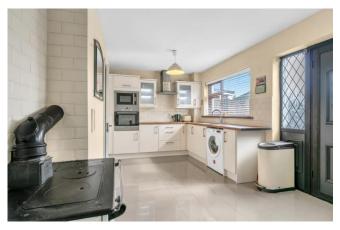

**Guest W.C.** 0.90 x 1.58: Tiled floor. W.C. W.H.B. Light fitting. Tiled splash back.

**Kitchen / Dining Area** 5.46 x 3.09: Tiled floor. Fitted kitchen units. Tiled splash back. Oven. Hob. Microwave. Stainless steel extractor fan. Door to rear garden. Stanley stove. Double integrated fridge freezer.