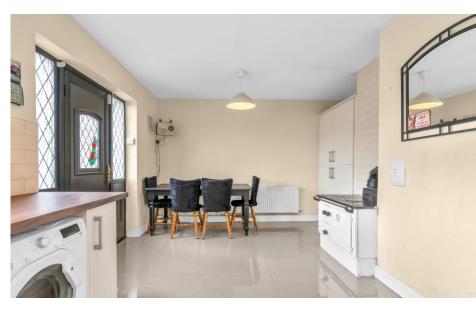

**Guest W.C.** 0.90 x 1.58: Tiled floor. W.C. W.H.B. Light fitting. Tiled splash back.

**Kitchen / Dining Area** 5.46 x 3.09: Tiled floor. Fitted kitchen units. Tiled splash back. Oven. Hob. Microwave. Stainless steel extractor fan. Door to rear garden. Stanley stove. Double integrated fridge freezer.