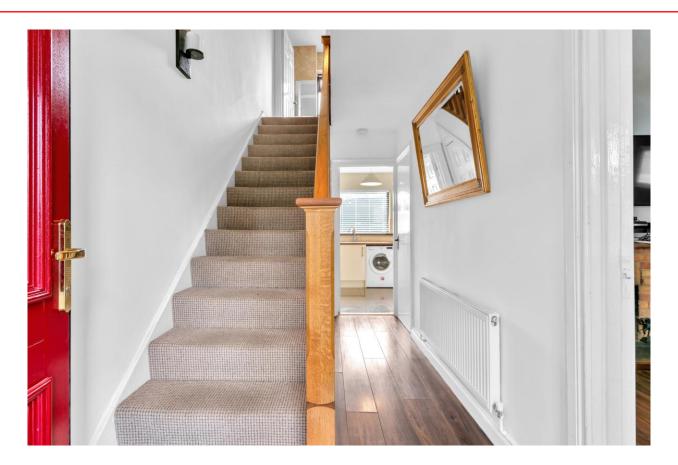

**Entrance Hall** 4.22 x 1.80: Timber flooring. Light fitting. Store room.

Sitting Room 3.60 x 3.85: Timber flooring. Feature fireplace with red brick surround & timber top. Blinds. Curtains. Radiator. Light fitting.

Landing 2.71 x 1.86: Carpet on stair & landing.

**Bedroom 1** 2.99 x 3.88: Timber floor. Fitted wardrobes. Blinds. Curtains. Radiator. Light fitting.

**Bedroom 2** 2.98 x 2.40: Timber floor. Fitted wardrobe. Curtains. Radiator. Light fitting.