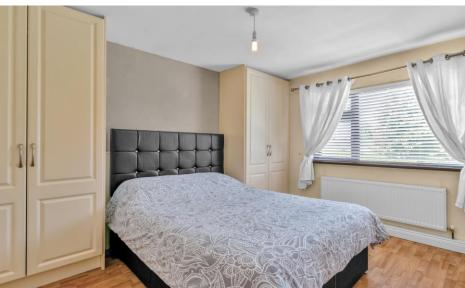

Landing 2.71 x 1.86: Carpet on stair & landing.

**Bedroom 1** 2.99 x 3.88: Timber floor. Fitted wardrobes. Blinds. Curtains. Radiator. Light fitting.

**Bedroom 2** 2.98 x 2.40: Timber floor. Fitted wardrobe. Curtains. Radiator. Light fitting.