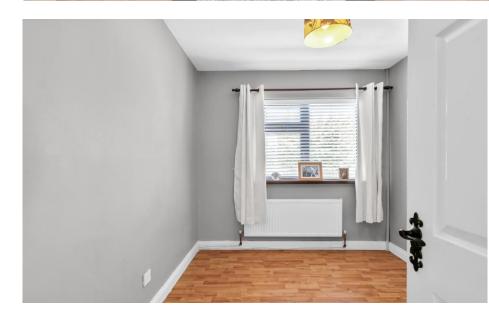

**Bedroom 3** 3.55 x 3.60: Timber floor. Fitted wardrobe. Curtains. Radiator. Light fitting.

**Bathroom** 1.85 x 2.04: Tiled floor. Tiled walls. W.C. W.H.B. Triton shower unit. Access to attic. Chrome radiator. Light fitting.