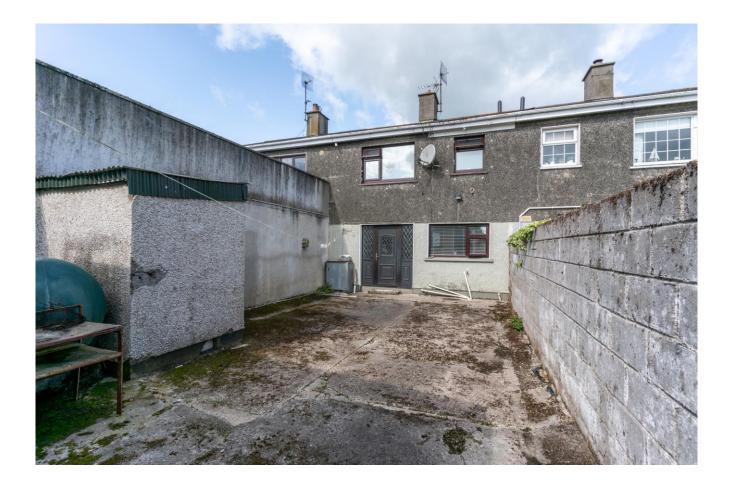

## **Special Features & Services**

- Oil heating.
- Outside light.
- Concrete yard to rear.
- Access to laneway.
- PVC double glazed windows & doors.
- 1.3m x 3.8m steel shed.

Accommodation Porch 1.62 x 0.75: Tiled floor.