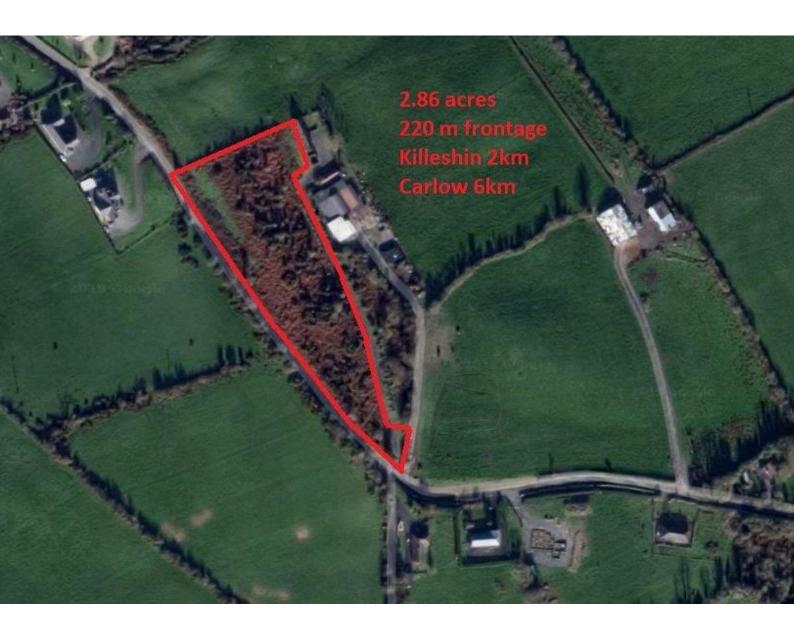

## For Sale

Asking Price: €70,000

2.86 Acres At, Keelogue, Killeshin, Carlow.

his unique holding extends to c 2.8 acres and affords panoramic views of the surrounding countryside, Carlow town and the Barrow Valley.

Located 2 km above Killeshin Village and 6km from Carlow, it benefits from 220m of frontage onto a local road.

Well serviced by local schools, village amenities and main road access, maps and full details are available upon request.