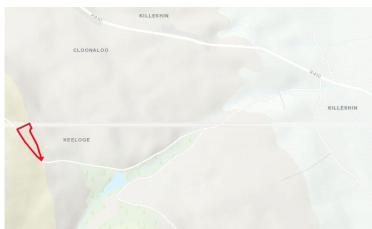

Located 2 km above Killeshin Village and 6km from Carlow, it benefits from 220m of frontage onto a local road.

Well serviced by local schools, village amenities and main road access, maps and full details are available upon request.

## **Directions**

From Carlow town, follow signs for Castlecomer / Killeshin (R430). In Killeshin Village, turn left and keep right to pass the church on left. Keep right at the next fork and continue uphill for 1.1 km. Lands are located on the right.