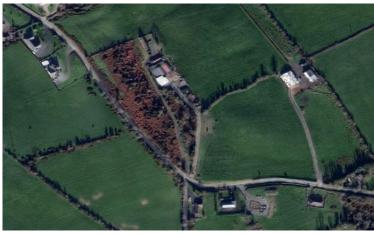

## For Sale

Asking Price: €70,000

2.86 Acres At, Keelogue, Killeshin, Carlow.

his unique holding extends to c 2.8 acres and affords panoramic views of the surrounding countryside, Carlow town and the Barrow Valley.

Located 2 km above Killeshin Village and 6km from Carlow, it benefits from 220m of frontage onto a local road.

Well serviced by local schools, village amenities and main road access, maps and full details are available upon request.