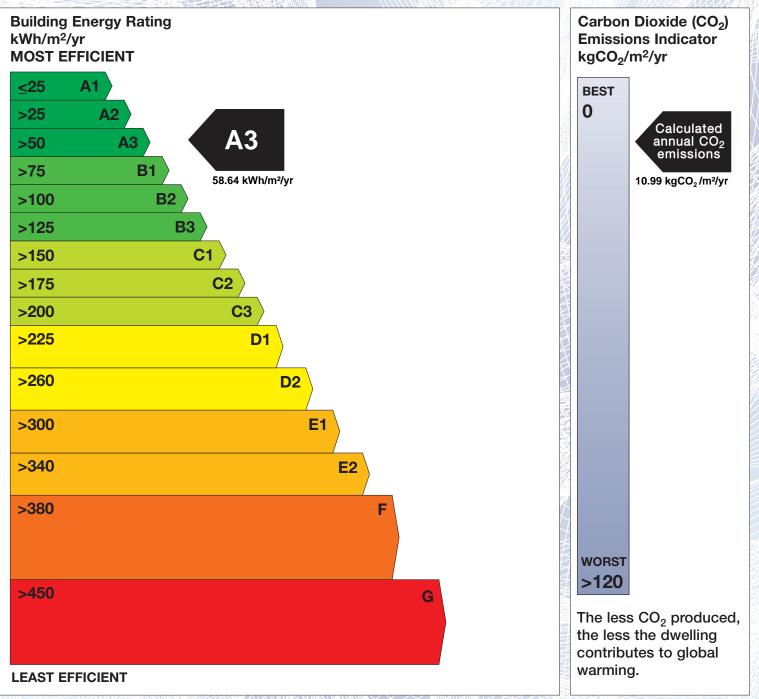

## **Building Energy Rating (BER)**

| BER for the building detailed below is: |                                                        | A3      |
|-----------------------------------------|--------------------------------------------------------|---------|
| Address                                 | 1 PARKSIDE WALK<br>PARKSIDE<br>BALGRIFFIN<br>DUBLIN 17 |         |
| BER Number                              | 108066382                                              |         |
| Date of Issue                           | 14/01/2016                                             |         |
| Valid Until                             | 14/01/2026                                             |         |
| Assessor Number                         | 101526                                                 |         |
| Assessor Company No                     | 101519                                                 | 14JNore |

The Building Energy Rating (BER) is an indication of the energy performance of this dwelling. It covers energy use for space heating, water heating, ventilation and lighting, calculated on the basis of standard occupancy. It is expressed as primary energy use per unit floor area per year (kWh/m<sup>2</sup>/yr).

'A' rated properties are the most energy efficient and will tend to have the lowest energy bills.

**IMPORTANT:** This BER is calculated on the basis of data provided to and by the BER Assessor, and using the version of the assessment software quoted below. A future BER assigned to this dwelling may be different, as a result of changes to the dwelling or to the assessment software.