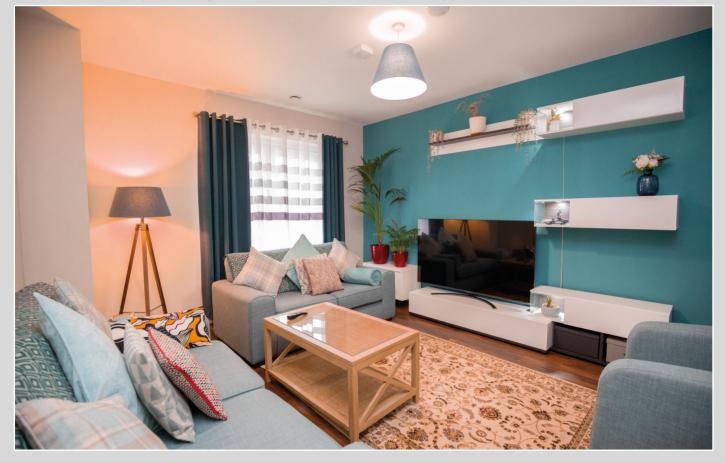

The living room offers a bright, spacious and modern living, with a built in tv and shelving unit it will allow the purchaser the opportunity to add their own décor to the space. There is also ample storage space and downstairs WC, in a tiled and simple design.

# Living area 4.5m X 3.9m

- Bright spacious area with built in shelving ad tv unit.
- Downstairs Bathroom 1.7m X 1.7m