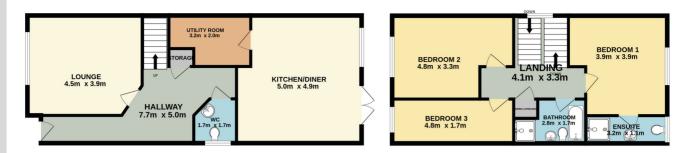

# ACCOMMODATION:

# Ground Floor

# Kitchen/Dining area 5.0m X 4.9m

• Cabinetry, integrated appliances, tiled flooring throughout and access to rear garden area

# Living area 4.5m X 3.9m

- Bright spacious area with built in shelving ad tv unit.
- Downstairs Bathroom 1.7m X 1.7m

#### Master Bedroom 3.9m X 3.9m

Spacious with built in wardrobes.

# Master bed En suite 3.2m X 1.1m

Shower suite.

# Second Bedroom 4.8m X 3.3m

- Built in wardrobes.
- Third Bedroom 4.8m X 1.7m
- Built in wardrobes.

# Main Bathroom 2.8m X 1.7m

Shower/bath suite and heated towel rack.