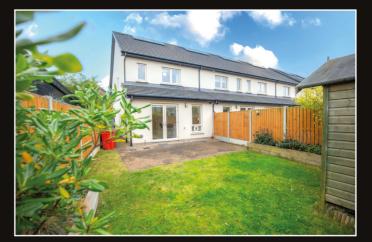

Upon arriving viewers will be instantly impressed by the property's front red brick façade and cobble driveway, with room for two cars. When entering the property, viewers are immediately impressed with the wide and bright entrance hallway with tile flooring, continuing throughout the open plan kitchen/dining space, to the rear of the property. The hallway also leads you to the front private living room and kitchen/dining area with a cornering stairway to the upper level of the property.

The kitchen/dining space is fully fitted out with modern integrated appliances and with the neutral colour it is

perfect for the purchaser to add their own design. It's laminate cabinetry, ample counter space offers a simple yet modern design. There is a large utility/storage area off the kitchen where the tiling continues throughout. Just off the kitchen through the double doors the property offers a manicured spacious westerly garden with cobble patio perfect for all your outdoor needs in the spring/summer season.

### Rear Garden

• Spacious manicured garden with cobble pati