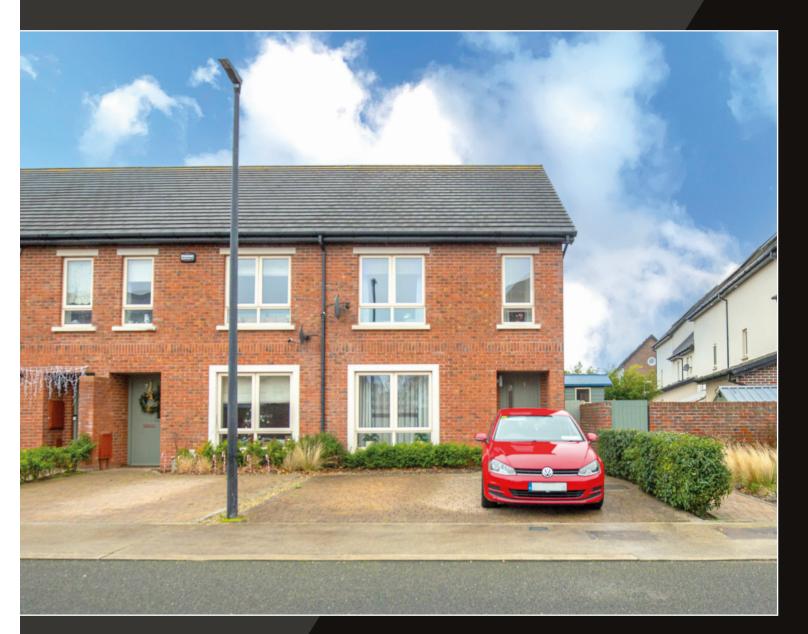

Upon arriving viewers will be instantly impressed by the property's front red brick façade and cobble driveway, with room for two cars. When entering the property, viewers are immediately impressed with the wide and bright entrance hallway with tile flooring, continuing throughout the open plan kitchen/dining space, to the rear of the property. The hallway also leads you to the front private living room and kitchen/dining area with a cornering stairway to the upper level of the property.

# Front Garden

• Spacious cobble driveway, with room for two cars.