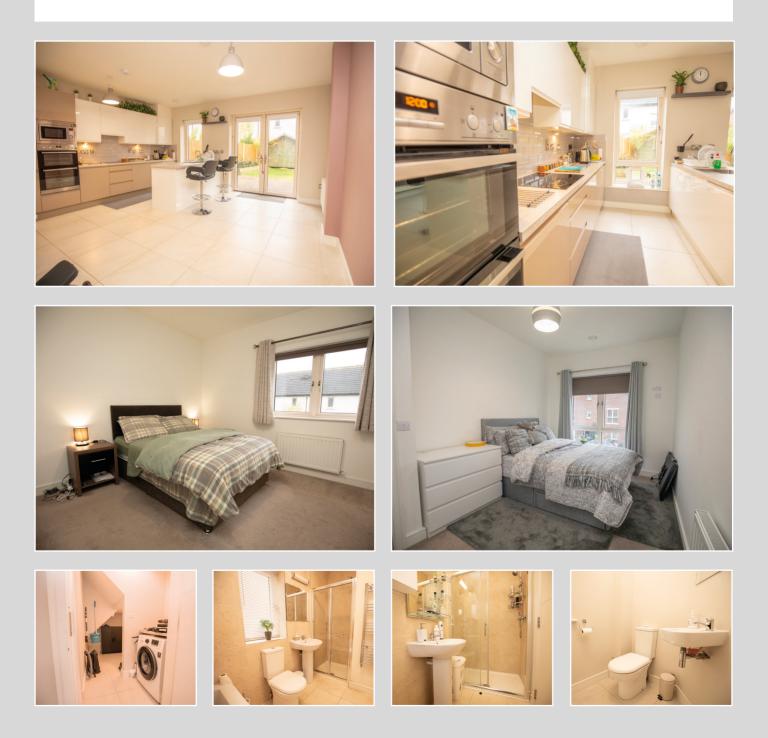

The kitchen/dining space is fully fitted out with modern integrated appliances and with the neutral colour it is

perfect for the purchaser to add their own design. It's laminate cabinetry, ample counter space offers a simple yet modern design. There is a large utility/storage area off the kitchen where the tiling continues throughout. Just off the kitchen through the double doors the property offers a manicured spacious westerly garden with cobble patio perfect for all your outdoor needs in the spring/summer season.

Taking the staircase to the first floor, the accommodation consists of three large double bedrooms all with inbuilt wardrobes, the master with its fully tiled ensuite and walk in shower. The main bathroom offers a fully tiled floor and partially tiled wall with a shower and bath and heated towel rack.