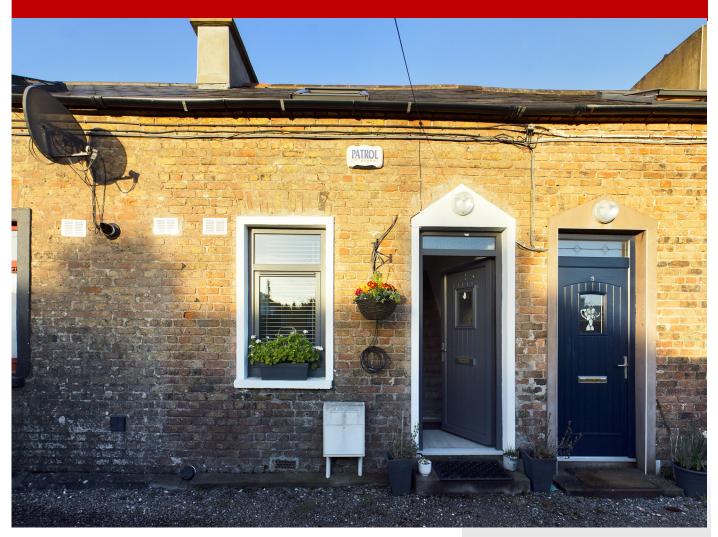

# 2 Clermont Cottages, South Douglas Road, Cork T12 W8FW

No 2 is part of a delightful terrace of red brick cottages built around the turn of the century for the workers in St Patrick's woollen mills. The current owners purchased the house five years ago and remodelled and extended it into picture perfect condition with an elevated patio to the rear that is private and catches the evening sun.

The result is a bright and modern home in immaculate shape; the new owners merely have to stamp their own personality on it. The location is superb, well serviced by public transport and with plenty of amenities and conveniences.