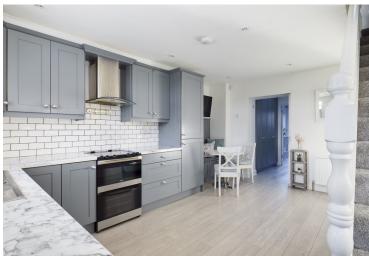

### Kitchen / Dining/Living Room (4.8m x 3.6m)

With laminate wood flooring, fitted kitchen with eye and floor level units, plumbed for dishwasher, washing machine, integrated fridge freezer, waste disposal InSinkErator and boiling water tap