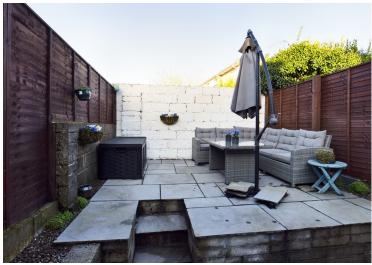

# 2 Clermont Cottages, South Douglas Road, Cork T12 W8FW

No 2 is part of a delightful terrace of red brick cottages built around the turn of the century for the workers in St Patrick's woollen mills. The current owners purchased the house five years ago and remodelled and extended it into picture perfect condition with an elevated patio to the rear that is private and catches the evening sun.