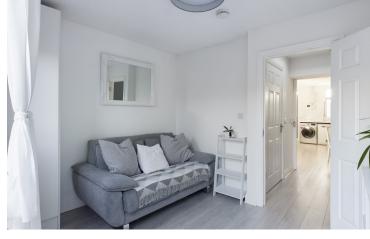

## Study/Bedroom 2

 $(2.6m \times 3.1m)$ 

With laminate wood flooring, doors to patio area