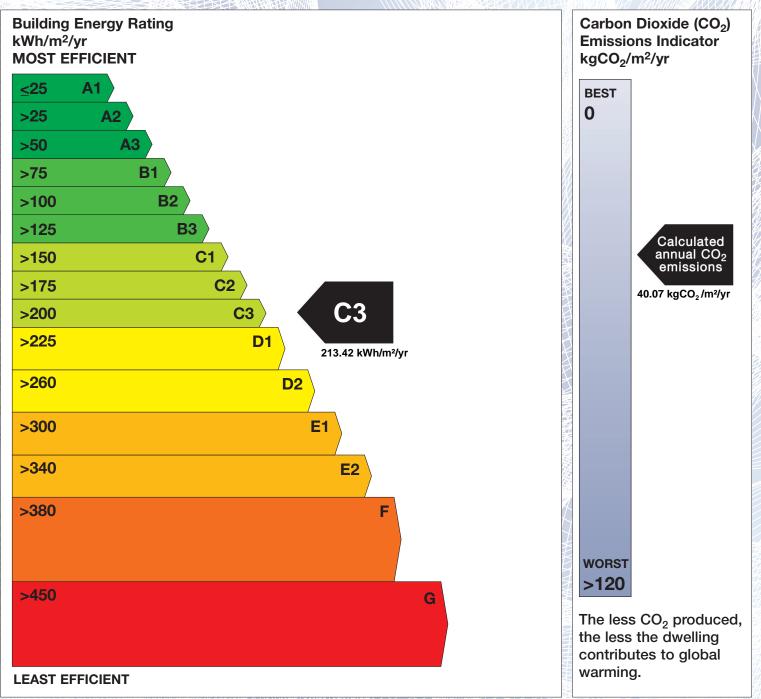

## **Building Energy Rating (BER)**

| BER for the building detailed below is: |                                            | C3    |
|-----------------------------------------|--------------------------------------------|-------|
| Address                                 | DUNBOY LODGE<br>BRIGHTON ROAD<br>DUBLIN 18 |       |
| BER Number                              | 109670950                                  |       |
| Date of Issue                           | 29/03/2017                                 |       |
| Valid Until                             | 29/03/2027                                 |       |
| Assessor Number                         | 105982                                     |       |
| Assessor Company No                     | 105981                                     | MINUM |

The Building Energy Rating (BER) is an indication of the energy performance of this dwelling. It covers energy use for space heating, water heating, ventilation and lighting, calculated on the basis of standard occupancy. It is expressed as primary energy use per unit floor area per year (kWh/m<sup>2</sup>/yr).

'A' rated properties are the most energy efficient and will tend to have the lowest energy bills.

**IMPORTANT:** This BER is calculated on the basis of data provided to and by the BER Assessor, and using the version of the assessment software quoted below. A future BER assigned to this dwelling may be different, as a result of changes to the dwelling or to the assessment software.