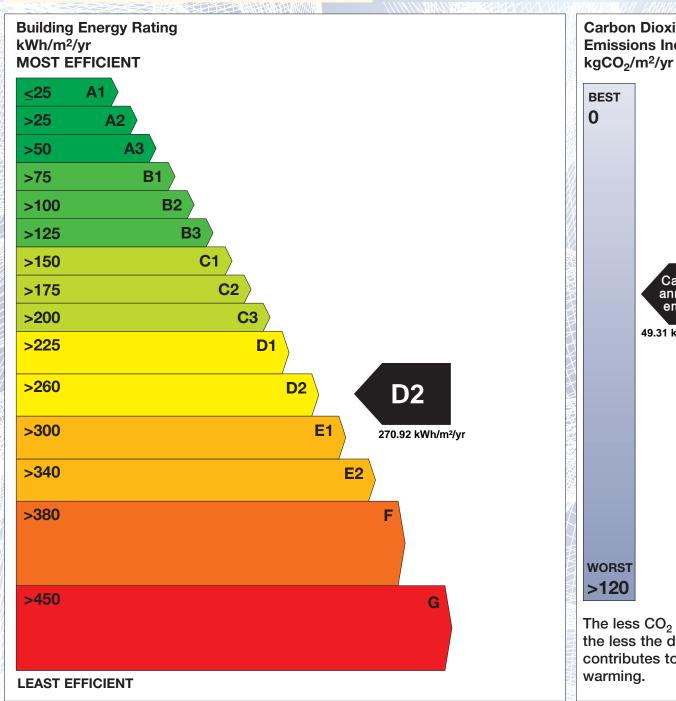

## **Building Energy Rating (BER)**

BER for the building detailed below is:

**D2** 

| Address                                                                                                        | 1A MARGARET PLACE<br>DUBLIN 4 |
|----------------------------------------------------------------------------------------------------------------|-------------------------------|
| Eircode                                                                                                        | D04R6N4                       |
| BER Number                                                                                                     | 118391689                     |
| Date of Issue                                                                                                  | 08/05/2025                    |
| Valid Until                                                                                                    | 08/05/2035                    |
| Assessor Number                                                                                                | 103343                        |
| Assessor Company No                                                                                            | 103343                        |
| iii 90 - Saara |                               |

'A' rated properties are the most energy efficient and will tend to have the lowest energy bills.

Carbon Dioxide (CO<sub>2</sub>) **Emissions Indicator** Calculated annual CO2 emissions 49.31 kgCO<sub>2</sub>/m<sup>2</sup>/yr The less CO<sub>2</sub> produced, the less the dwelling contributes to global