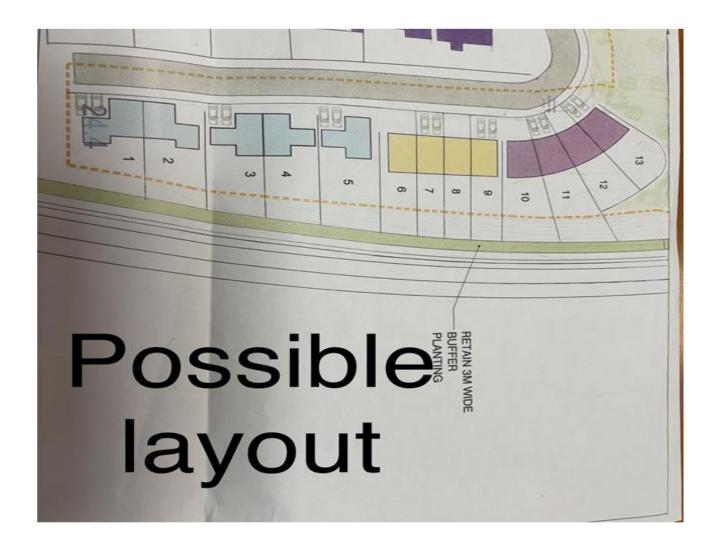

## **Description**

The subject lands are zoned for residential development in the Enniscorthy Town & Environs Development Plan 2008 - 2014 as Extended. Kehoe & Assoc. are offering the land for sale in two lots. Lot 1 extends to c. 0.44 Hectares and Lot 2 extends to c. 0.30 Hectares. The lands have good access, highly visible and considerable road frontage. There is significant demand for new housing developments in this area of Co. Wexford. These lands are ideally suited to a small residential development and will suit a wide variety of developers. Please note we are selling these lands in their current state i.e. not subject to planning permission.

### **Directions**

In Enniscorthy town proceed out Island road on the regional road R772. Lot 2 is on the left hand side approximately 100m before the Blackstoops roundabout. To access the subject land take the first exit left off the roundabout and then immediately turn left. Please attached maps.