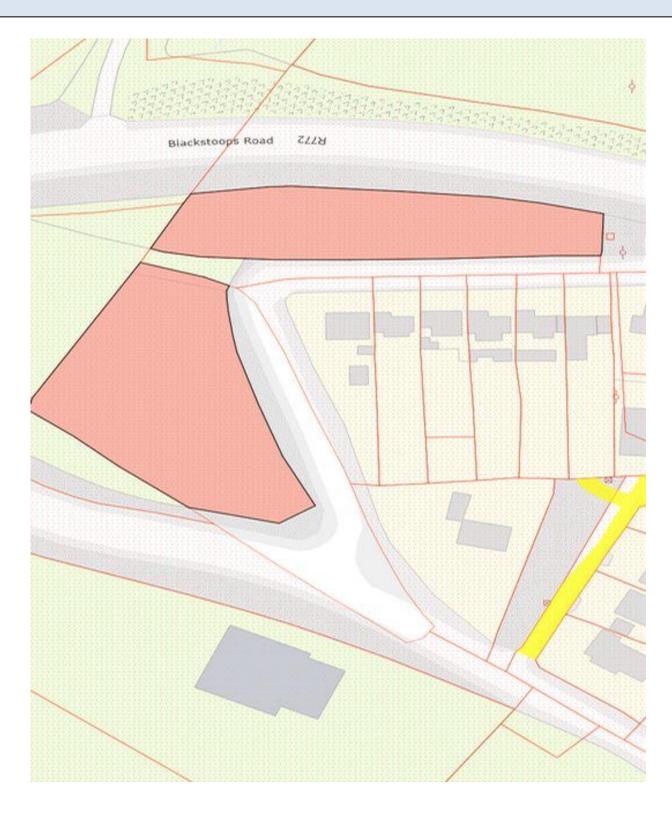

# FOR SALE

C. 0.74 HECTARES / 1.83 ACRES (IN LOTS)

RESIDENTIALLY ZONED LAND AT

BLACKSTOOPS, ENNISCORTHY, CO. WEXFORD

**LOT 1 – 0.44 Hectares €120,000** 

**LOT 2 – 0.30 Hectares €90,000** 

File No. d836.CM

- ❖ Valuable parcel of development land extending to 0.74 Hectares / 1.83 Acres or thereabouts situated in Enniscorthy Town.
- ♦ Offered for sale in lots **Lot 1** 0.44 Hectares **Lot 2** 0.30 Hectares
- ❖ Situated in a highly visible location close to the Blackstoops roundabout with frontage onto the R772 and R890.
- ❖ A high profile and well regarded address, close to all town amenities.
- ❖ Further details contact the sole selling agents, Kehoe & Assoc. at 053 9144393 or by email: sales@kehoeproperty.com

## **Description**

The subject lands are zoned for residential development in the Enniscorthy Town & Environs Development Plan 2008 - 2014 as Extended. Kehoe & Assoc. are offering the land for sale in two lots. Lot 1 extends to c. 0.44 Hectares and Lot 2 extends to c. 0.30 Hectares. The lands have good access, highly visible and considerable road frontage. There is significant demand for new housing developments in this area of Co. Wexford. These lands are ideally suited to a small residential development and will suit a wide variety of developers. Please note we are selling these lands in their current state i.e. not subject to planning permission.