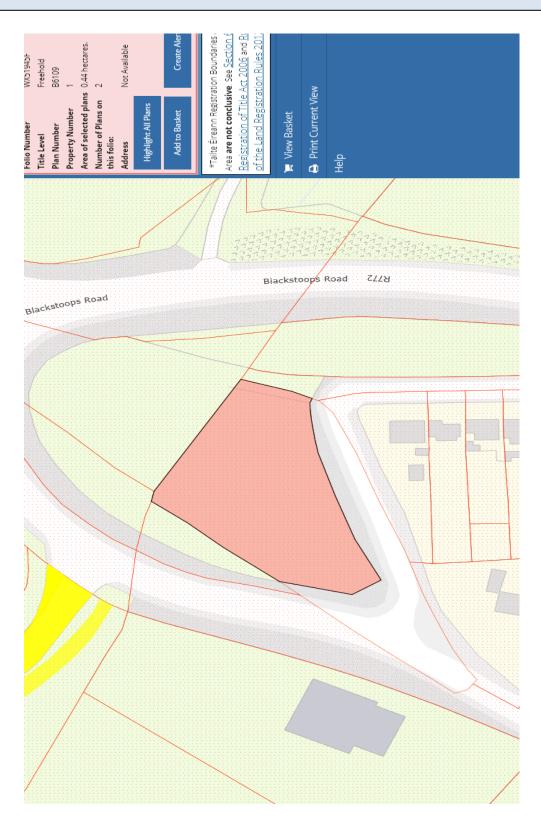

# FOR SALE

C. 0.74 HECTARES / 1.83 ACRES (IN LOTS)

RESIDENTIALLY ZONED LAND AT

BLACKSTOOPS, ENNISCORTHY, CO. WEXFORD

**LOT 1 – 0.44 Hectares €120,000** 

**LOT 2 – 0.30 Hectares €90,000** 

File No. d836.CM

- ❖ Valuable parcel of development land extending to 0.74 Hectares / 1.83 Acres or thereabouts situated in Enniscorthy Town.
- ♦ Offered for sale in lots **Lot 1** 0.44 Hectares **Lot 2** 0.30 Hectares
- ❖ Situated in a highly visible location close to the Blackstoops roundabout with frontage onto the R772 and R890.
- ❖ A high profile and well regarded address, close to all town amenities.
- ❖ Further details contact the sole selling agents, Kehoe & Assoc. at 053 9144393 or by email: sales@kehoeproperty.com

## **Description**

The subject lands are zoned for residential development in the Enniscorthy Town & Environs Development Plan 2008 - 2014 as Extended. Kehoe & Assoc. are offering the land for sale in two lots. Lot 1 extends to c. 0.44 Hectares and Lot 2 extends to c. 0.30 Hectares. The lands have good access, highly visible and considerable road frontage. There is significant demand for new housing developments in this area of Co. Wexford. These lands are ideally suited to a small residential development and will suit a wide variety of developers. Please note we are selling these lands in their current state i.e. not subject to planning permission.