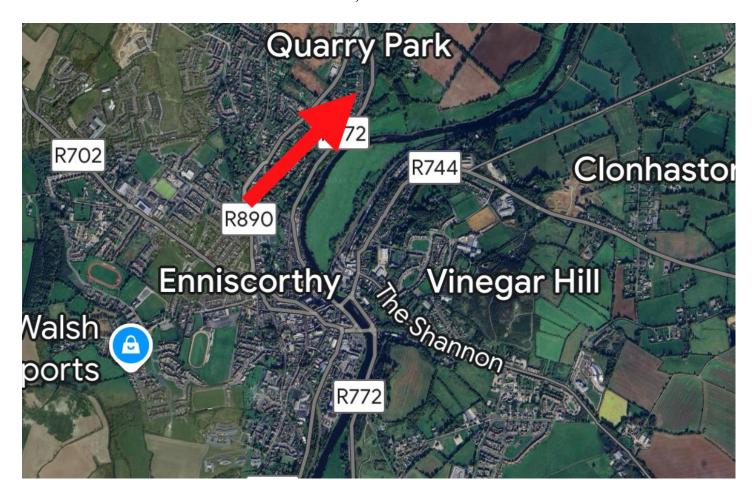

## Location

The subject lands are situated at Blackstoops, Enniscorthy Town. This is an established residential location close to the Blackstoops roundabout with the adjoining lands of residential and commercial uses. It is close to Donohoe Motors, Datapac, the new Primary Care Centre, etc. There is good access to the M11 motorway. With recent road improvements the area of Co. Wexford is within one hours drive from south Co. Dublin. Enniscorthy is an expanding and second largest town in co. Wexford. It is a most picturesque town built on the river Slaney.

### **Directions**

In Enniscorthy town proceed out Island road on the regional road R772. Lot 2 is on the left hand side approximately 100m before the Blackstoops roundabout. To access the subject land take the first exit left off the roundabout and then immediately turn left. Please attached maps.