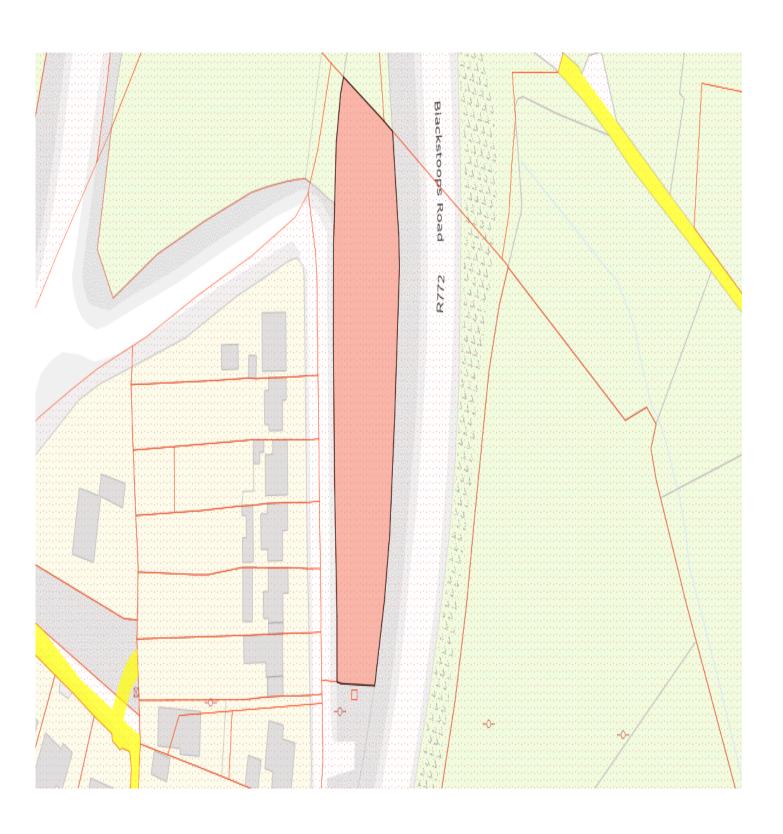

# FOR SALE

C. 0.74 HECTARES / 1.83 ACRES (IN LOTS)

RESIDENTIALLY ZONED LAND AT

BLACKSTOOPS, ENNISCORTHY, CO. WEXFORD

**LOT 1 – 0.44 Hectares €120,000** 

**LOT 2 – 0.30 Hectares €90,000** 

File No. d836.CM

- ❖ Valuable parcel of development land extending to 0.74 Hectares / 1.83 Acres or thereabouts situated in Enniscorthy Town.
- ♦ Offered for sale in lots **Lot 1** 0.44 Hectares **Lot 2** 0.30 Hectares
- ❖ Situated in a highly visible location close to the Blackstoops roundabout with frontage onto the R772 and R890.
- ❖ A high profile and well regarded address, close to all town amenities.
- ❖ Further details contact the sole selling agents, Kehoe & Assoc. at 053 9144393 or by email: sales@kehoeproperty.com

## **Description**

The subject lands are zoned for residential development in the Enniscorthy Town & Environs Development Plan 2008 - 2014 as Extended. Kehoe & Assoc. are offering the land for sale in two lots. Lot 1 extends to c. 0.44 Hectares and Lot 2 extends to c. 0.30 Hectares. The lands have good access, highly visible and considerable road frontage. There is significant demand for new housing developments in this area of Co. Wexford. These lands are ideally suited to a small residential development and will suit a wide variety of developers. Please note we are selling these lands in their current state i.e. not subject to planning permission.

### **Directions**

In Enniscorthy town proceed out Island road on the regional road R772. Lot 2 is on the left hand side approximately 100m before the Blackstoops roundabout. To access the subject land take the first exit left off the roundabout and then immediately turn left. Please attached maps.