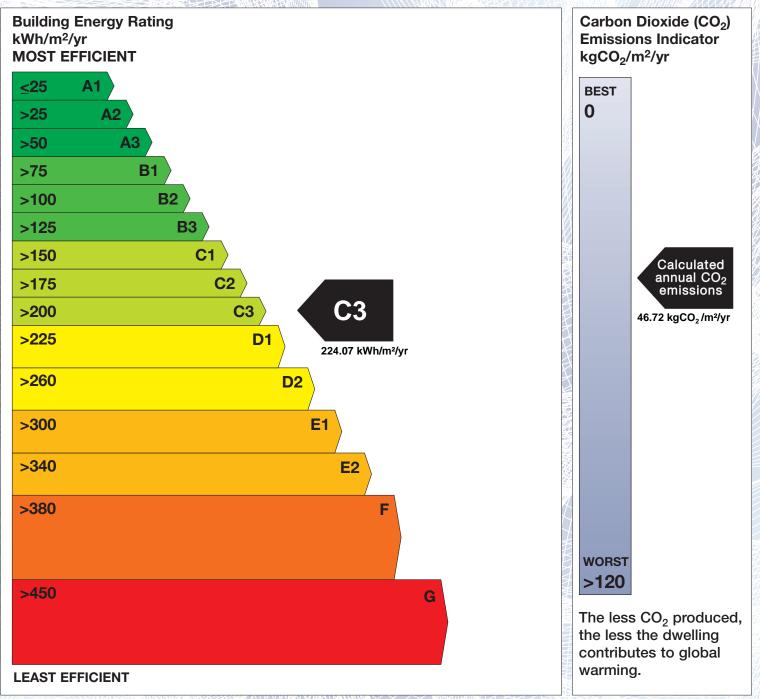

## **Building Energy Rating (BER)**

| BER for the building detailed below is: |                                                         | C3        |
|-----------------------------------------|---------------------------------------------------------|-----------|
| Address                                 | 49 WRENVILLE<br>PIPERS CROSS<br>CARRIGALINE<br>CO. CORK |           |
| BER Number                              | 109760165                                               |           |
| Date of Issue                           | 02/05/2017                                              |           |
| Valid Until                             | 02/05/2027                                              |           |
| Assessor Number                         | 104495                                                  |           |
| Assessor Company No                     | 104495                                                  | 64160.000 |

The Building Energy Rating (BER) is an indication of the energy performance of this dwelling. It covers energy use for space heating, water heating, ventilation and lighting, calculated on the basis of standard occupancy. It is expressed as primary energy use per unit floor area per year (kWh/m<sup>2</sup>/yr).

'A' rated properties are the most energy efficient and will tend to have the lowest energy bills.

**IMPORTANT:** This BER is calculated on the basis of data provided to and by the BER Assessor, and using the version of the assessment software quoted below. A future BER assigned to this dwelling may be different, as a result of changes to the dwelling or to the assessment software.