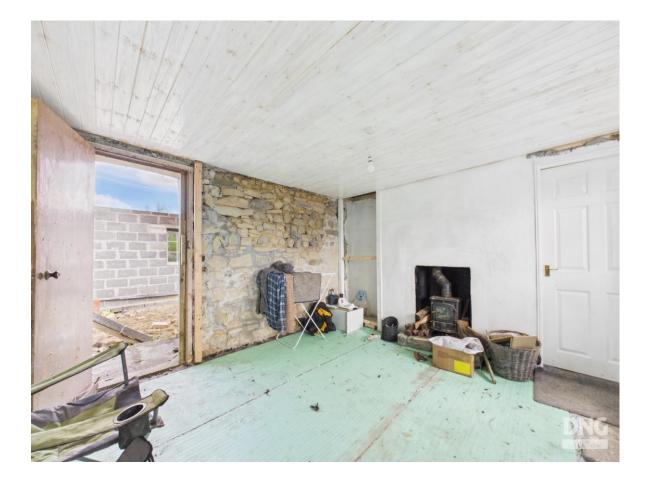

This stone built property has already undergone substantial renovation including re-wiring, new windows and doors, levelled grounds and washed stone driveway. The ESB and water has been newly connected and a new fully certified septic tank along with a percolation area has also been installed.