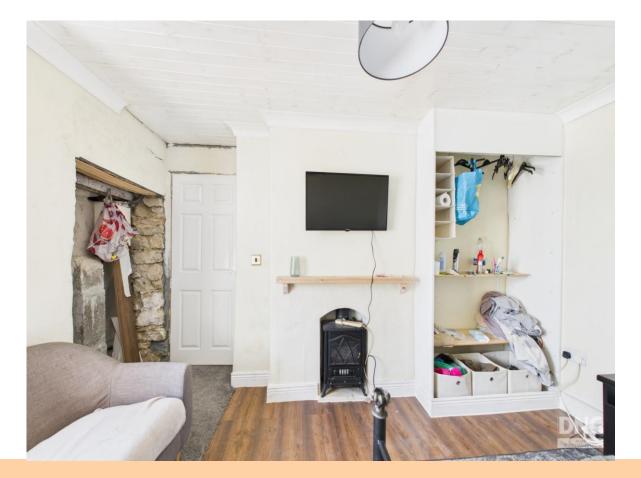

This stone built property has already undergone substantial renovation including re-wiring, new windows and doors, levelled grounds and washed stone driveway. The ESB and water has been newly connected and a new fully certified septic tank along with a percolation area has also been installed.