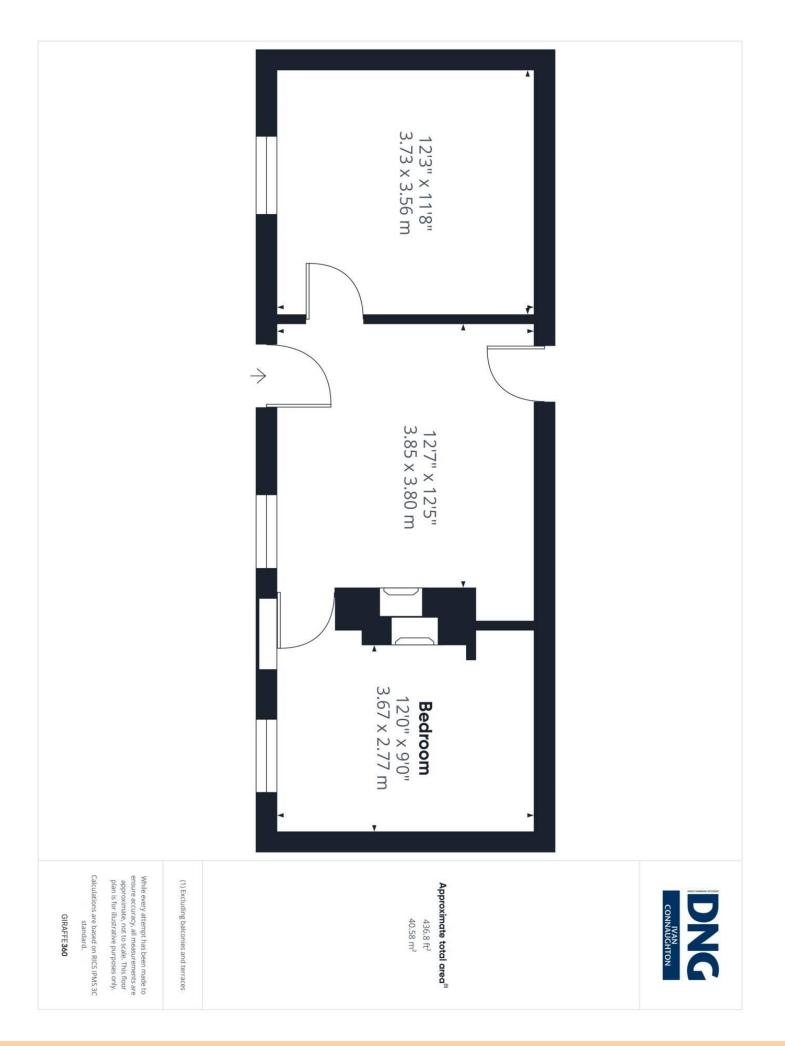

## Price Region: Offers in Excess of €100,000

Two bedroom cottage which has been partially renovated and extended, set on a c. 0.50 acre site located in a quiet rural setting, just c. 1km from Windfield National School & c. 8 km from Mountbellew. The property is centrally located to the towns of Tuam, Roscommon and Athlone and only 50 minute drive from Galway City.