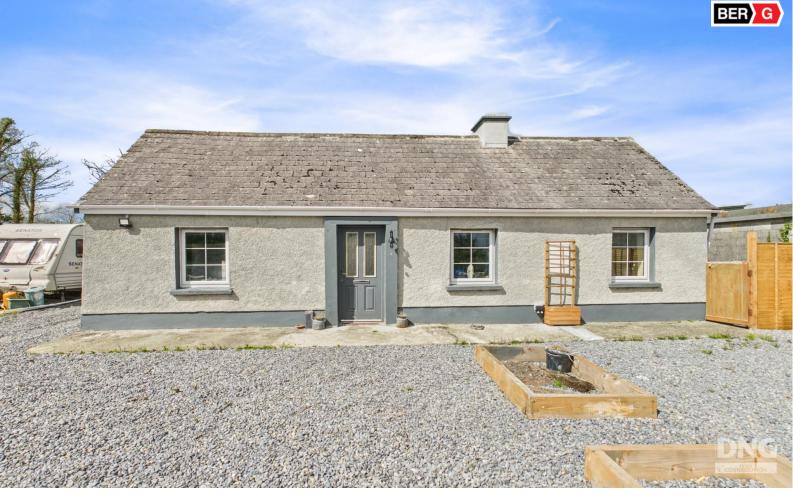

## Price Region: Offers in Excess of €100,000

Two bedroom cottage which has been partially renovated and extended, set on a c. 0.50 acre site located in a quiet rural setting, just c. 1km from Windfield National School & c. 8 km from Mountbellew. The property is centrally located to the towns of Tuam, Roscommon and Athlone and only 50 minute drive from Galway City.

This stone built property has already undergone substantial renovation including re-wiring, new windows and doors, levelled grounds and washed stone driveway. The ESB and water has been newly connected and a new fully certified septic tank along with a percolation area has also been installed.