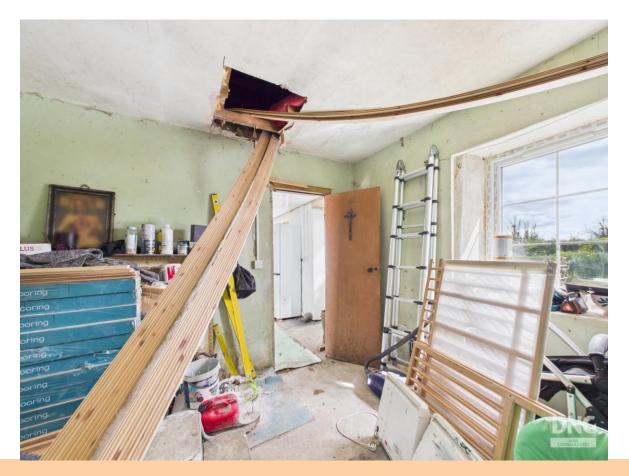

This stone built property has already undergone substantial renovation including re-wiring, new windows and doors, levelled grounds and washed stone driveway. The ESB and water has been newly connected and a new fully certified septic tank along with a percolation area has also been installed.