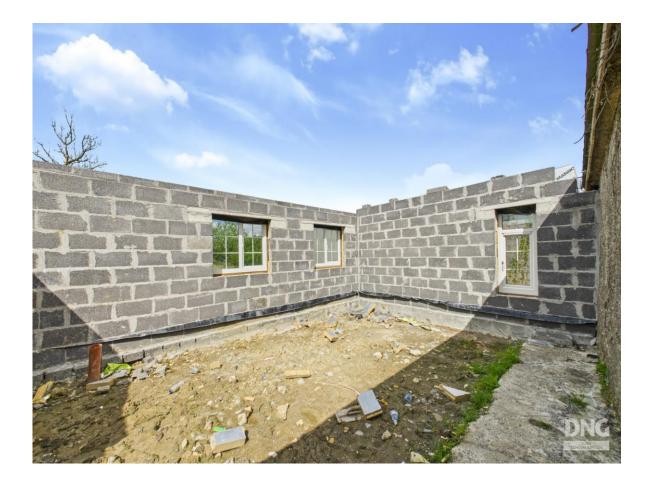

This stone built property has already undergone substantial renovation including re-wiring, new windows and doors, levelled grounds and washed stone driveway. The ESB and water has been newly connected and a new fully certified septic tank along with a percolation area has also been installed.