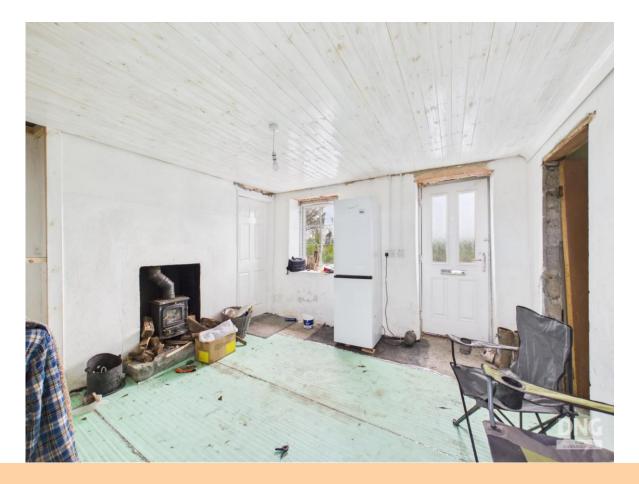

This stone built property has already undergone substantial renovation including re-wiring, new windows and doors, levelled grounds and washed stone driveway. The ESB and water has been newly connected and a new fully certified septic tank along with a percolation area has also been installed.