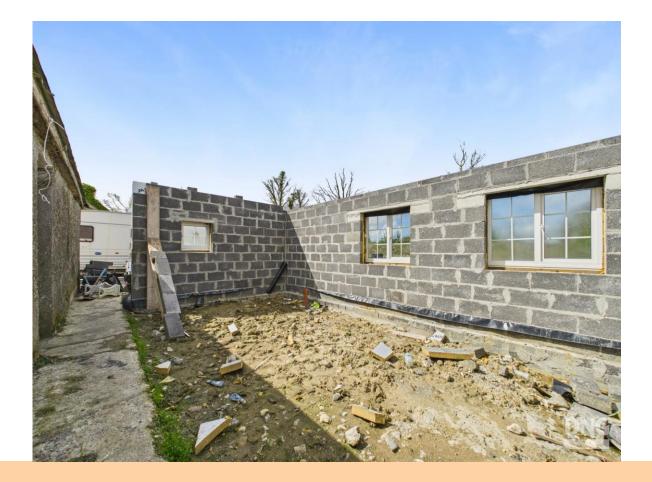

This stone built property has already undergone substantial renovation including re-wiring, new windows and doors, levelled grounds and washed stone driveway. The ESB and water has been newly connected and a new fully certified septic tank along with a percolation area has also been installed.