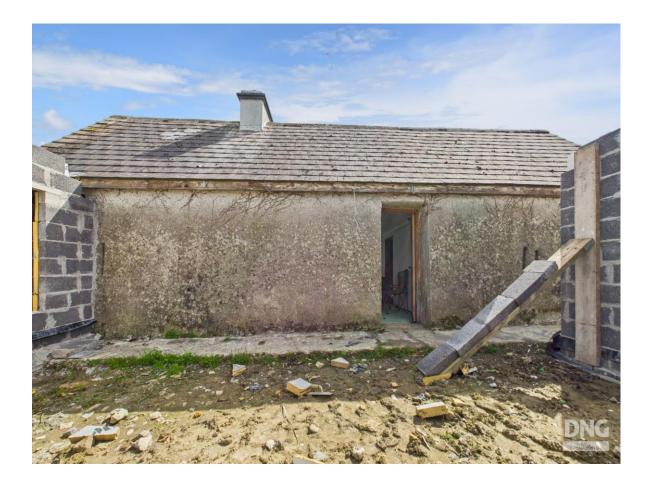

This stone built property has already undergone substantial renovation including re-wiring, new windows and doors, levelled grounds and washed stone driveway. The ESB and water has been newly connected and a new fully certified septic tank along with a percolation area has also been installed.