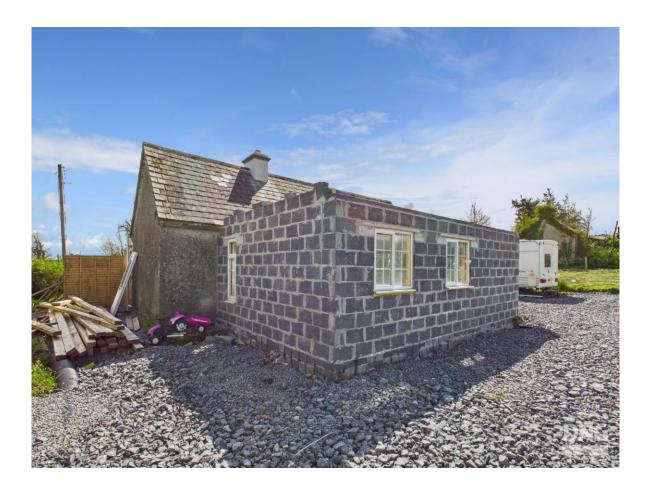

This stone built property has already undergone substantial renovation including re-wiring, new windows and doors, levelled grounds and washed stone driveway. The ESB and water has been newly connected and a new fully certified septic tank along with a percolation area has also been installed.