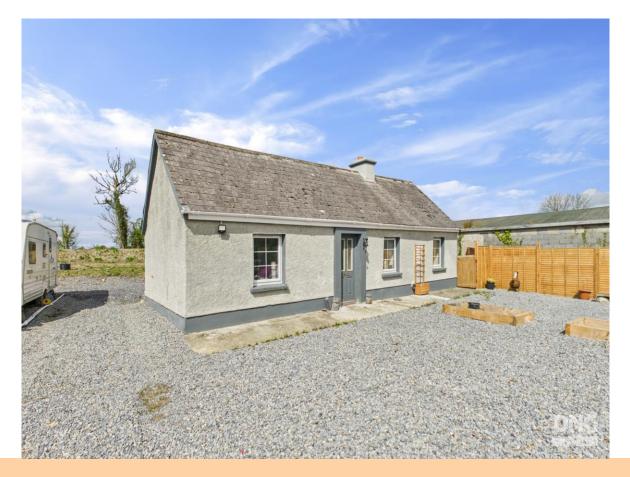

## Price Region: Offers in Excess of €100,000

Two bedroom cottage which has been partially renovated and extended, set on a c. 0.50 acre site located in a quiet rural setting, just c. 1km from Windfield National School & c. 8 km from Mountbellew. The property is centrally located to the towns of Tuam, Roscommon and Athlone and only 50 minute drive from Galway City.

This stone built property has already undergone substantial renovation including re-wiring, new windows and doors, levelled grounds and washed stone driveway. The ESB and water has been newly connected and a new fully certified septic tank along with a percolation area has also been installed.

Rushestown, Newbridge, County Galway

Rushestown, Newbridge, County Galway

Rushestown, Newbridge, County Galway

Office: Main Street, Athleague, Co. Roscommon. F42 TW70 Tel: 090-6663700 Email: info@connaughtonauctioneers.ie