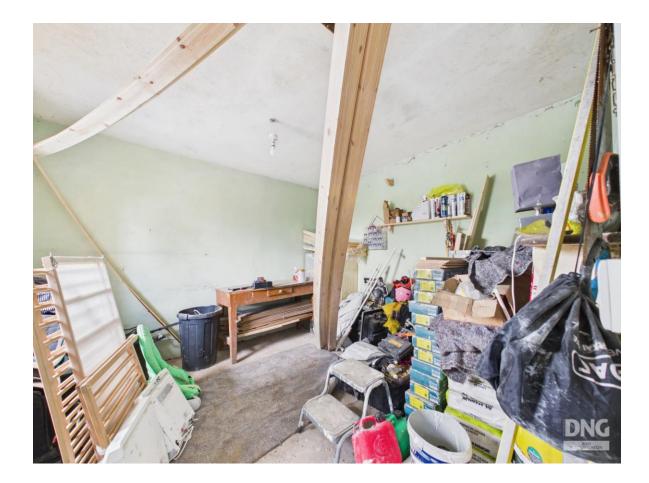

This stone built property has already undergone substantial renovation including re-wiring, new windows and doors, levelled grounds and washed stone driveway. The ESB and water has been newly connected and a new fully certified septic tank along with a percolation area has also been installed.