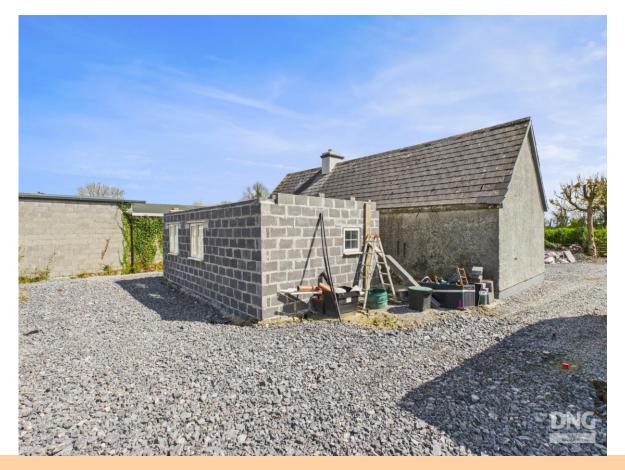

This stone built property has already undergone substantial renovation including re-wiring, new windows and doors, levelled grounds and washed stone driveway. The ESB and water has been newly connected and a new fully certified septic tank along with a percolation area has also been installed.