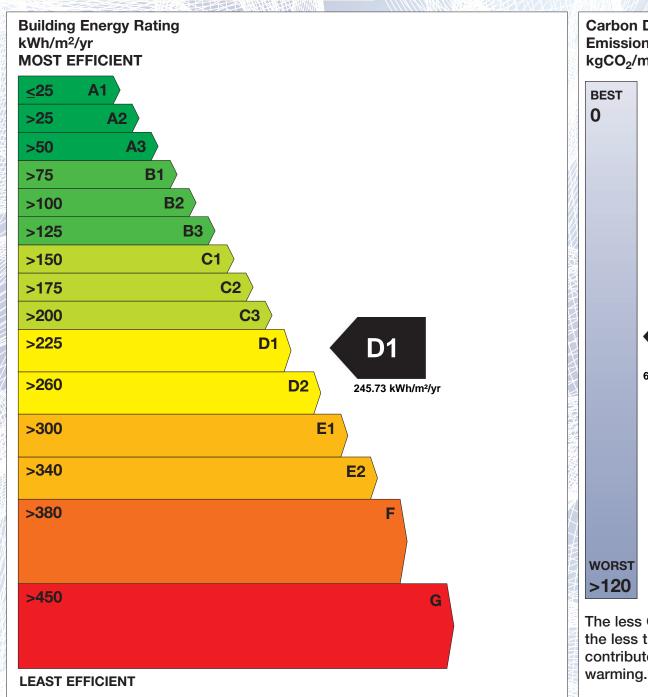

## BER for the building detailed below is:

D1

Address THE ORCHARD

OLD CONNAUGHT AVENUE

BRAY CO. DUBLIN

 Eircode
 A98YD25

 BER Number
 115047540

 Date of Issue
 11/06/2022

 Valid Until
 11/06/2032

 Assessor Number
 103343

 Assessor Company No
 103343

The Building Energy Rating (BER) is an indication of the energy performance of this dwelling. It covers energy use for space heating, water heating, ventilation and lighting, calculated on the basis of standard occupancy. It is expressed as primary energy use per unit floor area per year (kWh/m²/yr).

'A' rated properties are the most energy efficient and will tend to have the lowest energy bills.

Carbon Dioxide (CO<sub>2</sub>) **Emissions Indicator** kgCO<sub>2</sub>/m<sup>2</sup>/yr **BEST** Calculated annual CO2 emissions 61.03 kgCO<sub>2</sub>/m<sup>2</sup>/yr WORST >120 The less CO<sub>2</sub> produced, the less the dwelling contributes to global