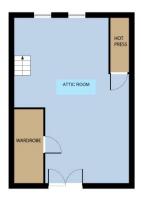

## **FIRST FLOOR**

**Attic Store** 8.76m x 6.07m (28'9" x 19'11"): carpet flooring and walk-in wardrobe.

#### FIRST FLOOR

Whilst every attempt has been made to ensure the accuracy of the floor plan contained here, measurements of doors, windows, rooms and any other items are approximate and no responsibility is taken for any error, omission, or mis-statement. This plan is fo illustrative purposes only and should be used as such by any prospective purchaser. The services, systems and applications shown here have not been tested and no guarantee as to their opperability or efficiency can be given.