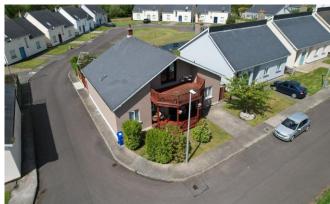

# For Sale

Asking Price: €300,000

26 Glen Richards Wood, Poulshone, Co. Wexford Y25 WR61

26 Glen Richards Wood is an impressive four-bedroom detached residence located in an exclusive area overlooking the Irish Sea and within walking distance of the beautiful Poulshone Bay Beach.

This property comes to the market in fabulous condition and will make a great family home or a beautiful seaside escape. The entrance hallway opens to the spacious open plan living room and kitchen area providing a large open airy feel, maximising the light and with double doors opening to the sun drenched, west facing, fully enclosed rear garden. The well-equipped kitchen and comfortable living space makes al fresco dining a must throughout the summer months.