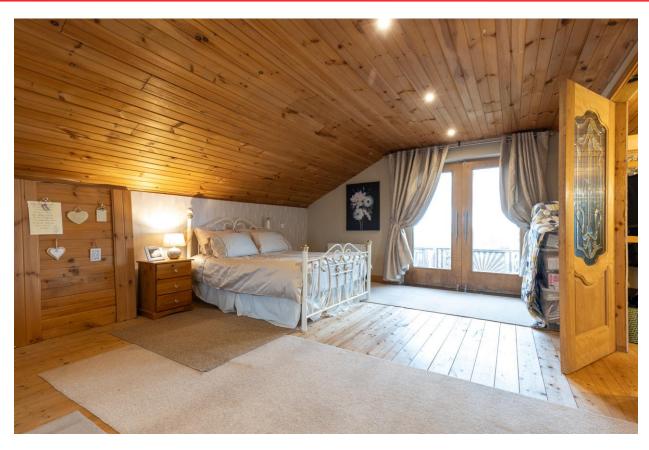

On each wing, there are two spacious bedrooms, a total of four fabulous bedrooms with a guest bathroom between them completing the accommodation. On the first floor is a large attic store with walk-in wardrobe and sea views.

## **FIRST FLOOR**

**Attic Store** 8.76m x 6.07m (28'9" x 19'11"): carpet flooring and walk-in wardrobe.