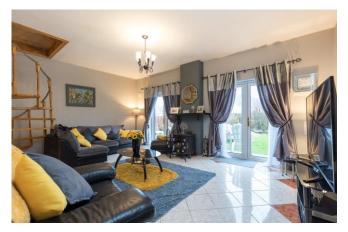

This property comes to the market in fabulous condition and will make a great family home or a beautiful seaside escape. The entrance hallway opens to the spacious open plan living room and kitchen area providing a large open airy feel, maximising the light and with double doors opening to the sun drenched, west facing, fully enclosed rear garden. The well-equipped kitchen and comfortable living space makes al fresco dining a must throughout the summer months.

## **GROUND FLOOR**

**Entrance porch** 1.03m x 1.89m (3'5" x 6'2"): at widest point, tiled flooring.

**Kitchen/Dining/Living** 8.82m x 6.01m (28'11" x 19'9"): tiled flooring, fitted kitchen units, electric hob, electric oven, fridge freezer and 2 no. double doors to rear garden.