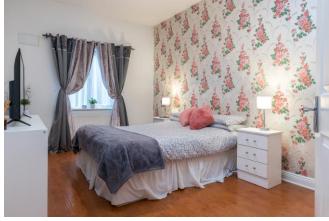

On each wing, there are two spacious bedrooms, a total of four fabulous bedrooms with a guest bathroom between them completing the accommodation. On the first floor is a large attic store with walk-in wardrobe and sea views.

**Bathroom** 2.32m x 1.98m (7'7" x 6'6"): tiled flooring and bath, bath, WC and wash hand basin.

**Bedroom 1** 4.38m x 3.03m (14'4" x 9'11"): laminate wood flooring.

**Bedroom 2** 4.28m x 3.03m (14'1" x 9'11"): laminate wood flooring.

**Shower Room** 1.72m x 1.95m (5'8" x 6'5"): tiled flooring and walls, shower, WC and wash hand basin.

**Bedroom 3** 4.38m x 3.03m (14'4" x 9'11"): laminate wood flooring.

**Bedroom 4** 4.28m x 3.03m (14'1" x 9'11"): laminate wood flooring.