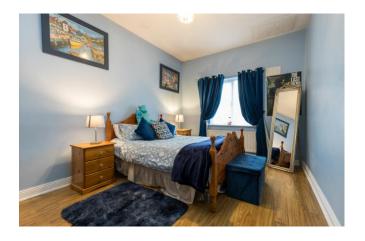

On each wing, there are two spacious bedrooms, a total of four fabulous bedrooms with a guest bathroom between them completing the accommodation. On the first floor is a large attic store with walk-in wardrobe and sea views.

**Bathroom** 2.32m x 1.98m (7'7" x 6'6"): tiled flooring and bath, bath, WC and wash hand basin.

**Bedroom 1** 4.38m x 3.03m (14'4" x 9'11"): laminate wood flooring.

**Bedroom 2** 4.28m x 3.03m (14'1" x 9'11"): laminate wood flooring.

**Shower Room** 1.72m x 1.95m (5'8" x 6'5"): tiled flooring and walls, shower, WC and wash hand basin.

**Bedroom 3** 4.38m x 3.03m (14'4" x 9'11"): laminate wood flooring.

**Bedroom 4** 4.28m x 3.03m (14'1" x 9'11"): laminate wood flooring.