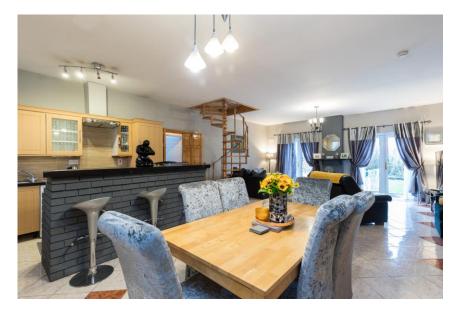

This property comes to the market in fabulous condition and will make a great family home or a beautiful seaside escape. The entrance hallway opens to the spacious open plan living room and kitchen area providing a large open airy feel, maximising the light and with double doors opening to the sun drenched, west facing, fully enclosed rear garden. The well-equipped kitchen and comfortable living space makes al fresco dining a must throughout the summer months.

## **GROUND FLOOR**

**Entrance porch** 1.03m x 1.89m (3'5" x 6'2"): at widest point, tiled flooring.

**Kitchen/Dining/Living** 8.82m x 6.01m (28'11" x 19'9"): tiled flooring, fitted kitchen units, electric hob, electric oven, fridge freezer and 2 no. double doors to rear garden.