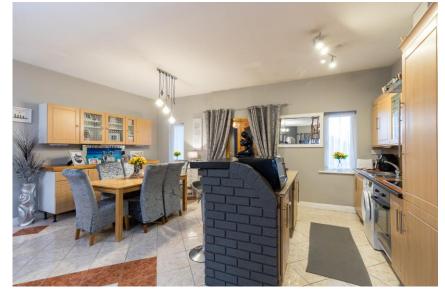

This property comes to the market in fabulous condition and will make a great family home or a beautiful seaside escape. The entrance hallway opens to the spacious open plan living room and kitchen area providing a large open airy feel, maximising the light and with double doors opening to the sun drenched, west facing, fully enclosed rear garden. The well-equipped kitchen and comfortable living space makes al fresco dining a must throughout the summer months.

## **GROUND FLOOR**

**Entrance porch** 1.03m x 1.89m (3'5" x 6'2"): at widest point, tiled flooring.

**Kitchen/Dining/Living** 8.82m x 6.01m (28'11" x 19'9"): tiled flooring, fitted kitchen units, electric hob, electric oven, fridge freezer and 2 no. double doors to rear garden.