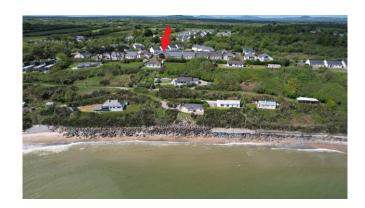

# For Sale

Asking Price: €300,000

26 Glen Richards Wood, Poulshone, Co. Wexford Y25 WR61

26 Glen Richards Wood is an impressive four-bedroom detached residence located in an exclusive area overlooking the Irish Sea and within walking distance of the beautiful Poulshone Bay Beach.

A wide range of activities and amenities are on your doorstep, with beautiful beaches, forest walks, top golf courses and internationally acclaimed spa's catering to your every whim. This friendly coastal community provides numerous eateries and cafes and with amusement parks, crazy golf, ten pin bowling easily keeping the kids entertained.