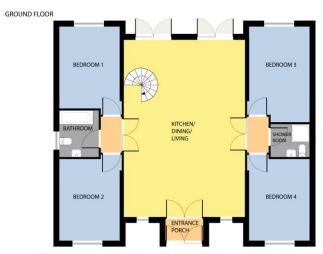

### Accommodation

## **GROUND FLOOR**

**Entrance porch** 1.03m x 1.89m (3'5" x 6'2"): at widest point, tiled flooring.

**Kitchen/Dining/Living** 8.82m x 6.01m (28'11" x 19'9"): tiled flooring, fitted kitchen units, electric hob, electric oven, fridge freezer and 2 no. double doors to rear garden.

**Bathroom** 2.32m x 1.98m (7'7" x 6'6"): tiled flooring and bath, bath, WC and wash hand basin.

**Bedroom 1** 4.38m x 3.03m (14'4" x 9'11"): laminate wood flooring.

**Bedroom 2** 4.28m x 3.03m (14'1" x 9'11"): laminate wood flooring.

**Shower Room** 1.72m x 1.95m (5'8" x 6'5"): tiled flooring and walls, shower, WC and wash hand basin.

**Bedroom 3** 4.38m x 3.03m (14'4" x 9'11"): laminate wood flooring.

**Bedroom 4** 4.28m x 3.03m (14'1" x 9'11"): laminate wood flooring.