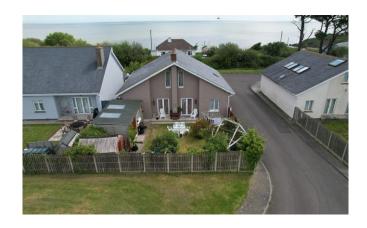

# For Sale

Asking Price: €300,000

26 Glen Richards Wood, Poulshone, Co. Wexford Y25 WR61

26 Glen Richards Wood is an impressive four-bedroom detached residence located in an exclusive area overlooking the Irish Sea and within walking distance of the beautiful Poulshone Bay Beach.

This property comes to the market in fabulous condition and will make a great family home or a beautiful seaside escape. The entrance hallway opens to the spacious open plan living room and kitchen area providing a large open airy feel, maximising the light and with double doors opening to the sun drenched, west facing, fully enclosed rear garden. The well-equipped kitchen and comfortable living space makes al fresco dining a must throughout the summer months.