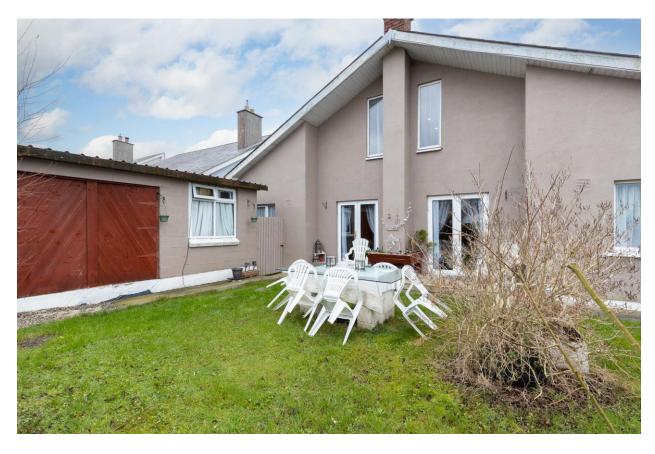

# For Sale

Asking Price: €300,000

26 Glen Richards Wood, Poulshone, Co. Wexford Y25 WR61

26 Glen Richards Wood is an impressive four-bedroom detached residence located in an exclusive area overlooking the Irish Sea and within walking distance of the beautiful Poulshone Bay Beach.

This property comes to the market in fabulous condition and will make a great family home or a beautiful seaside escape. The entrance hallway opens to the spacious open plan living room and kitchen area providing a large open airy feel, maximising the light and with double doors opening to the sun drenched, west facing, fully enclosed rear garden. The well-equipped kitchen and comfortable living space makes al fresco dining a must throughout the summer months.

# Special Features & Services

- 4 Bedroom detached dwelling.
- O.F.C.H
- West facing rear garden.
- Close to beach.
- Superb location within walking distance to Poulshone Bay Beach and Riverchapel and 9km to Gorey town centre and 7.7km to M11.