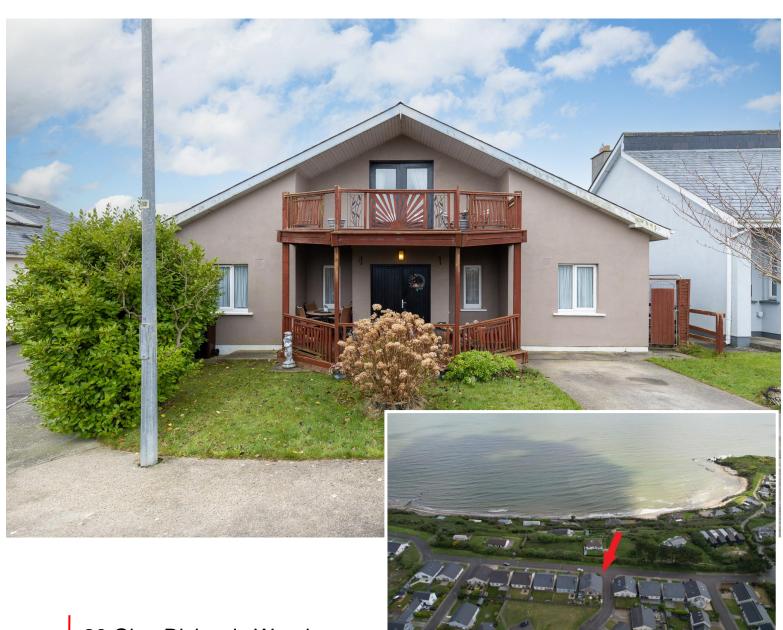

# For Sale

Asking Price: €300,000

26 Glen Richards Wood, Poulshone, Co. Wexford Y25 WR61

26 Glen Richards Wood is an impressive four-bedroom detached residence located in an exclusive area overlooking the Irish Sea and within walking distance of the beautiful Poulshone Bay Beach.

A wide range of activities and amenities are on your doorstep, with beautiful beaches, forest walks, top golf courses and internationally acclaimed spa's catering to your every whim. This friendly coastal community provides numerous eateries and cafes and with amusement parks, crazy golf, ten pin bowling easily keeping the kids entertained.