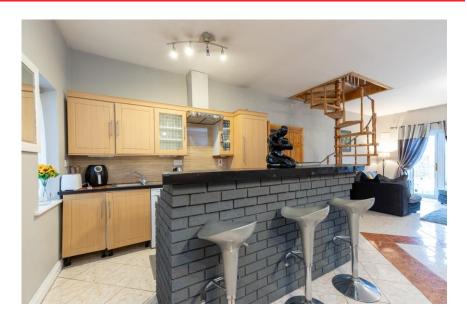

This property comes to the market in fabulous condition and will make a great family home or a beautiful seaside escape. The entrance hallway opens to the spacious open plan living room and kitchen area providing a large open airy feel, maximising the light and with double doors opening to the sun drenched, west facing, fully enclosed rear garden. The well-equipped kitchen and comfortable living space makes al fresco dining a must throughout the summer months.

## **GROUND FLOOR**

**Entrance porch** 1.03m x 1.89m (3'5" x 6'2"): at widest point, tiled flooring.

**Kitchen/Dining/Living** 8.82m x 6.01m (28'11" x 19'9"): tiled flooring, fitted kitchen units, electric hob, electric oven, fridge freezer and 2 no. double doors to rear garden.