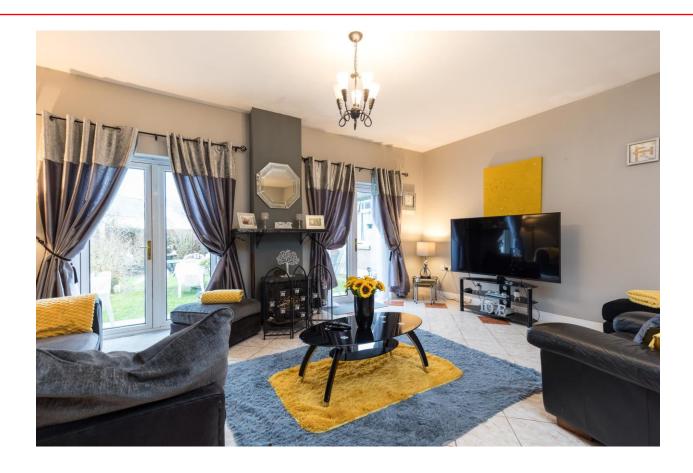

This property comes to the market in fabulous condition and will make a great family home or a beautiful seaside escape. The entrance hallway opens to the spacious open plan living room and kitchen area providing a large open airy feel, maximising the light and with double doors opening to the sun drenched, west facing, fully enclosed rear garden. The well-equipped kitchen and comfortable living space makes al fresco dining a must throughout the summer months.

## **GROUND FLOOR**

**Entrance porch** 1.03m x 1.89m (3'5" x 6'2"): at widest point, tiled flooring.

**Kitchen/Dining/Living** 8.82m x 6.01m (28'11" x 19'9"): tiled flooring, fitted kitchen units, electric hob, electric oven, fridge freezer and 2 no. double doors to rear garden.