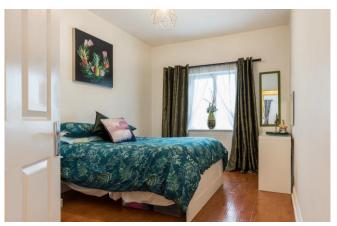

On each wing, there are two spacious bedrooms, a total of four fabulous bedrooms with a guest bathroom between them completing the accommodation. On the first floor is a large attic store with walk-in wardrobe and sea views.

**Bathroom** 2.32m x 1.98m (7'7" x 6'6"): tiled flooring and bath, bath, WC and wash hand basin.

**Bedroom 1** 4.38m x 3.03m (14'4" x 9'11"): laminate wood flooring.

**Bedroom 2** 4.28m x 3.03m (14'1" x 9'11"): laminate wood flooring.

**Shower Room** 1.72m x 1.95m (5'8" x 6'5"): tiled flooring and walls, shower, WC and wash hand basin.

**Bedroom 3** 4.38m x 3.03m (14'4" x 9'11"): laminate wood flooring.

**Bedroom 4** 4.28m x 3.03m (14'1" x 9'11"): laminate wood flooring.