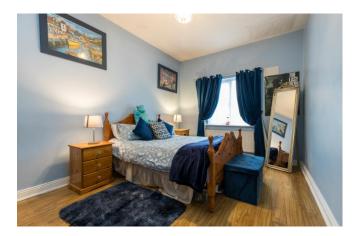

On each wing, there are two spacious bedrooms, a total of four fabulous bedrooms with a guest bathroom between them completing the accommodation. On the first floor is a fifth bedroom with walk-in wardrobe

**Bathroom** 2.32m x 1.98m (7'7" x 6'6"): tiled flooring and bath, bath, WC and wash hand basin.

**Bedroom 1** 4.38m x 3.03m (14'4" x 9'11"): laminate wood flooring.

**Bedroom 2** 4.28m x 3.03m (14'1" x 9'11"): laminate wood flooring.

**Shower Room** 1.72m x 1.95m (5'8" x 6'5"): tiled flooring and walls, shower, WC and wash hand basin.

**Bedroom 3** 4.38m x 3.03m (14'4" x 9'11"): laminate wood flooring.

**Bedroom 4** 4.28m x 3.03m (14'1" x 9'11"): laminate wood flooring.