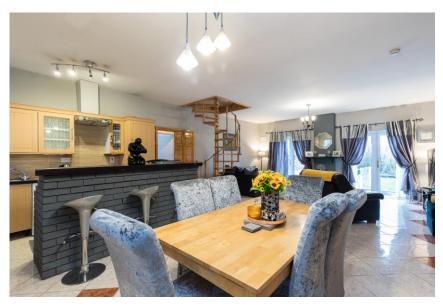

This property comes to the market in fabulous condition and will make a great family home or a beautiful seaside escape. The entrance hallway opens to the spacious open plan living room and kitchen area providing a large open airy feel, maximising the light and with double doors opening to the sun drenched, west facing, fully enclosed rear garden. The wellequipped kitchen and comfortable living space makes al fresco dining a must throughout the summer months.

#### Accommodation GROUND FLOOR

**Entrance porch** 1.03m x 1.89m (3'5" x 6'2"): at widest point, tiled flooring.

**Kitchen/Dining/Living** 8.82m x 6.01m (28'11" x 19'9"): tiled flooring, fitted kitchen units, electric hob, electric oven, fridge freezer and 2 no. double doors to rear garden.