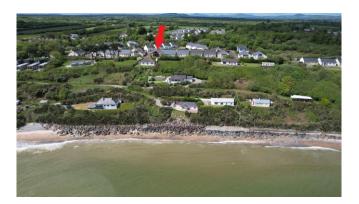

# For Sale Asking Price: €300,000

Sherry FitzGerald O'Leary Kinsella

26 Glen Richards Wood, Poulshone, Co. Wexford Y25 WR61

sherryfitz.ie

26 Glen Richards Wood is an impressive five bedroom detached residence located in an exclusive area overlooking the Irish Sea and within walking distance of the beautiful Poulshone Bay Beach.

A wide range of activities and amenities are on your doorstep, with beautiful beaches, forest walks , top golf courses and internationally acclaimed spa's catering to your every whim. This friendly coastal community provides numerous eateries and cafes and with amusement parks, crazy golf, ten pin bowling easily keeping the kids entertained.

### **Special Features & Services**

- 5 Bedroom detached dwelling.
- 0.F.C.H
- West facing rear garden.
- Close to beach.
- Superb location within walking distance to Poulshone Bay Beach and Riverchapel and 9km to Gorey town centre and 7.7km to M11.