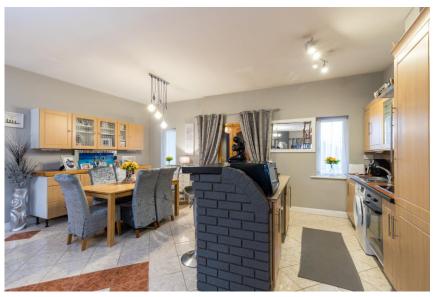

This property comes to the market in fabulous condition and will make a great family home or a beautiful seaside escape. The entrance hallway opens to the spacious open plan living room and kitchen area providing a large open airy feel, maximising the light and with double doors opening to the sun drenched, west facing, fully enclosed rear garden. The wellequipped kitchen and comfortable living space makes al fresco dining a must throughout the summer months.

#### Accommodation GROUND FLOOR

**Entrance porch** 1.03m x 1.89m (3'5" x 6'2"): at widest point, tiled flooring.

**Kitchen/Dining/Living** 8.82m x 6.01m (28'11" x 19'9"): tiled flooring, fitted kitchen units, electric hob, electric oven, fridge freezer and 2 no. double doors to rear garden.