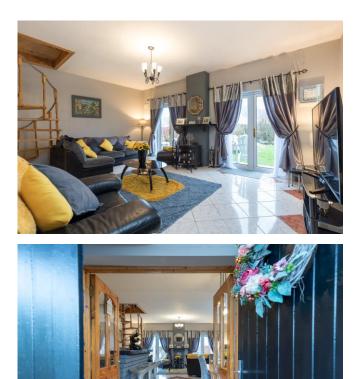

This property comes to the market in fabulous condition and will make a great family home or a beautiful seaside escape. The entrance hallway opens to the spacious open plan living room and kitchen area providing a large open airy feel, maximising the light and with double doors opening to the sun drenched, west facing, fully enclosed rear garden. The wellequipped kitchen and comfortable living space makes al fresco dining a must throughout the summer months.

#### Accommodation GROUND FLOOR

**Entrance porch** 1.03m x 1.89m (3'5" x 6'2"): at widest point, tiled flooring.

**Kitchen/Dining/Living** 8.82m x 6.01m (28'11" x 19'9"): tiled flooring, fitted kitchen units, electric hob, electric oven, fridge freezer and 2 no. double doors to rear garden.