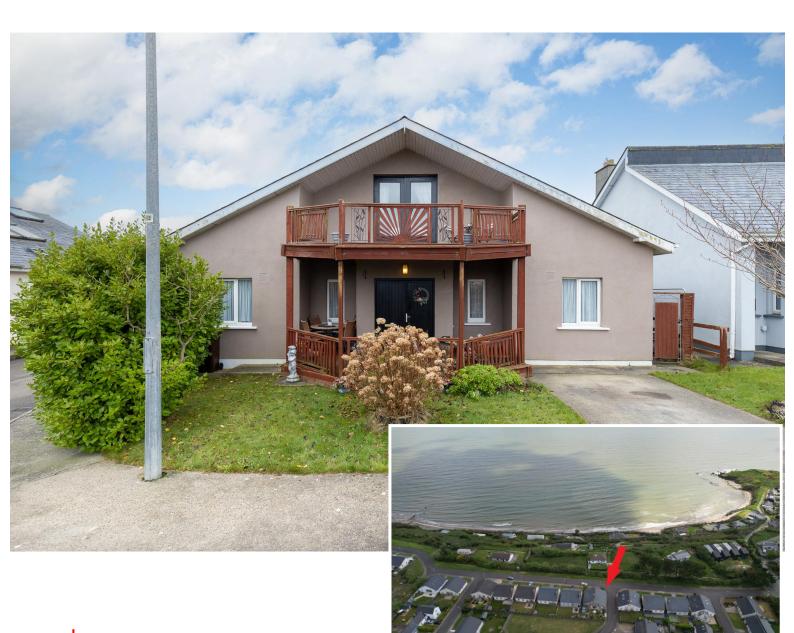

# For Sale Asking Price: €300,000

Sherry FitzGerald O'Leary Kinsella

26 Glen Richards Wood, Poulshone, Co. Wexford Y25 WR61

sherryfitz.ie

26 Glen Richards Wood is an impressive five bedroom detached residence located in an exclusive area overlooking the Irish Sea and within walking distance of the beautiful Poulshone Bay Beach.

A wide range of activities and amenities are on your doorstep, with beautiful beaches, forest walks , top golf courses and internationally acclaimed spa's catering to your every whim. This friendly coastal community provides numerous eateries and cafes and with amusement parks, crazy golf, ten pin bowling easily keeping the kids entertained.

Located less than an hour from Dublin, makes this an ideal coastal getaway and with the improvements in the M11 motorway, coming from Dublin has never been so easy.