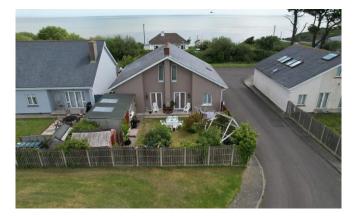

# For Sale Asking Price: €300,000

Sherry FitzGerald O'Leary Kinsella

26 Glen Richards Wood, Poulshone, Co. Wexford Y25 WR61

sherryfitz.ie

26 Glen Richards Wood is an impressive five bedroom detached residence located in an exclusive area overlooking the Irish Sea and within walking distance of the beautiful Poulshone Bay Beach.

This property comes to the market in fabulous condition and will make a great family home or a beautiful seaside escape. The entrance hallway opens to the spacious open plan living room and kitchen area providing a large open airy feel, maximising the light and with double doors opening to the sun drenched, west facing, fully enclosed rear garden. The wellequipped kitchen and comfortable living space makes al fresco dining a must throughout the summer months.