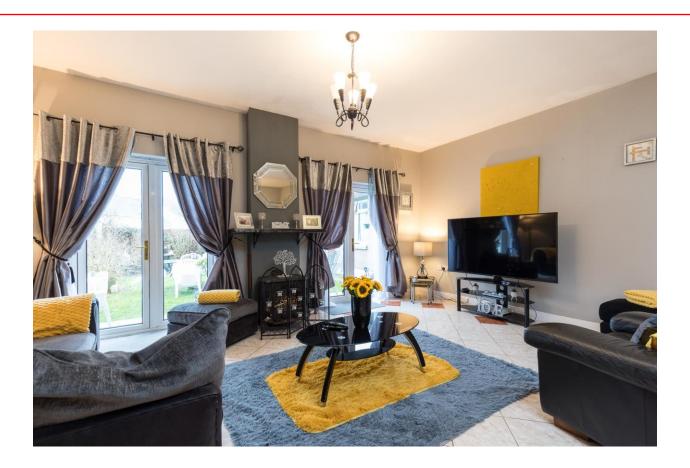

This property comes to the market in fabulous condition and will make a great family home or a beautiful seaside escape. The entrance hallway opens to the spacious open plan living room and kitchen area providing a large open airy feel, maximising the light and with double doors opening to the sun drenched, west facing, fully enclosed rear garden. The wellequipped kitchen and comfortable living space makes al fresco dining a must throughout the summer months.

#### Accommodation GROUND FLOOR

**Entrance porch** 1.03m x 1.89m (3'5" x 6'2"): at widest point, tiled flooring.

**Kitchen/Dining/Living** 8.82m x 6.01m (28'11" x 19'9"): tiled flooring, fitted kitchen units, electric hob, electric oven, fridge freezer and 2 no. double doors to rear garden.