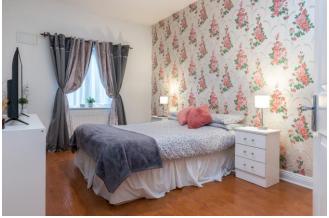

**Bathroom** 2.32m x 1.98m (7'7" x 6'6"): tiled flooring and bath, bath, WC and wash hand basin.

**Bedroom 1** 4.38m x 3.03m (14'4" x 9'11"): laminate wood flooring.

**Bedroom 2** 4.28m x 3.03m (14'1" x 9'11"): laminate wood flooring.