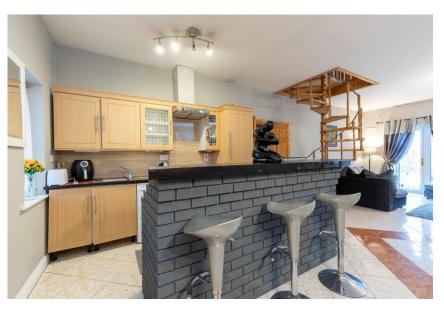

This property comes to the market in fabulous condition and will make a great family home or a beautiful seaside escape. The entrance hallway opens to the spacious open plan living room and kitchen area providing a large open airy feel, maximising the light and with double doors opening to the sun drenched, west facing, fully enclosed rear garden. The wellequipped kitchen and comfortable living space makes al fresco dining a must throughout the summer months.

#### Accommodation GROUND FLOOR

**Entrance porch** 1.03m x 1.89m (3'5" x 6'2"): at widest point, tiled flooring.

**Kitchen/Dining/Living** 8.82m x 6.01m (28'11" x 19'9"): tiled flooring, fitted kitchen units, electric hob, electric oven, fridge freezer and 2 no. double doors to rear garden.