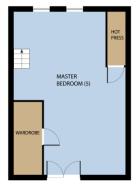

### FIRST FLOOR

**Master Bedroom 5** 8.76m x 6.07m (28'9" x 19'11"): carpet flooring and walk-in wardrobe.