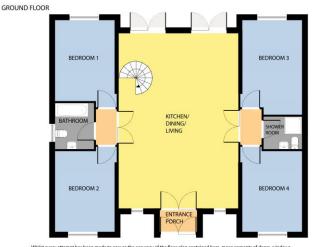

#### Accommodation GROUND FLOOR

**Entrance porch** 1.03m x 1.89m (3'5" x 6'2"): at widest point, tiled flooring.

**Kitchen/Dining/Living** 8.82m x 6.01m (28'11" x 19'9"): tiled flooring, fitted kitchen units, electric hob, electric oven, fridge freezer and 2 no. double doors to rear garden.

**Bathroom** 2.32m x 1.98m (7'7" x 6'6"): tiled flooring and bath, bath, WC and wash hand basin.

**Bedroom 1** 4.38m x 3.03m (14'4" x 9'11"): laminate wood flooring.

**Bedroom 2** 4.28m x 3.03m (14'1" x 9'11"): laminate wood flooring.

**Shower Room** 1.72m x 1.95m (5'8" x 6'5"): tiled flooring and walls, shower, WC and wash hand basin.

**Bedroom 3** 4.38m x 3.03m (14'4" x 9'11"): laminate wood flooring.

**Bedroom 4** 4.28m x 3.03m (14'1" x 9'11"): laminate wood flooring.