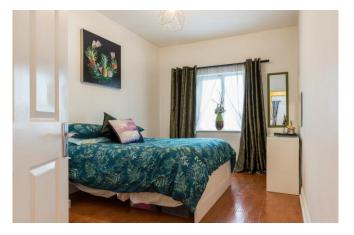

### FIRST FLOOR

**Master Bedroom 5** 8.76m x 6.07m (28'9" x 19'11"): carpet flooring and walk-in wardrobe.