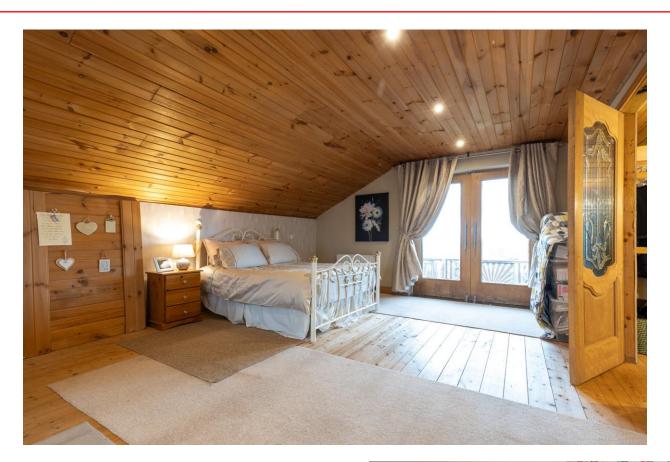

### FIRST FLOOR

**Master Bedroom 5** 8.76m x 6.07m (28'9" x 19'11"): carpet flooring and walk-in wardrobe.