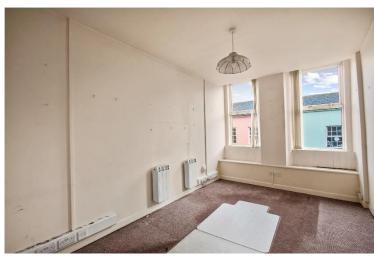

The stairway runs up through the centre of the building to a landing on each floor. The first floor, second floor and converted attic space each comprise a room to the front and back of the property while the second floor also includes a WC.