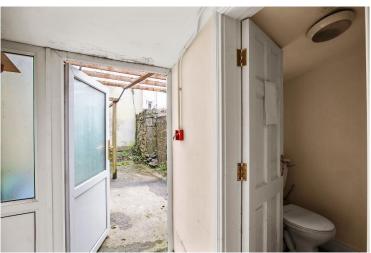

The property, which dates to the early 19th century, is laid out over 4 floors. The ground floor comprises a potential retail space to the front which includes a traditional shop front and excellent display window. A corridor connects to a kitchen area and WC to the rear.

There is an enclosed courtyard area to the rear of the property.

The current planning use of the building is offices, however, the property is ideally suited for conversion to mixed use including residential.