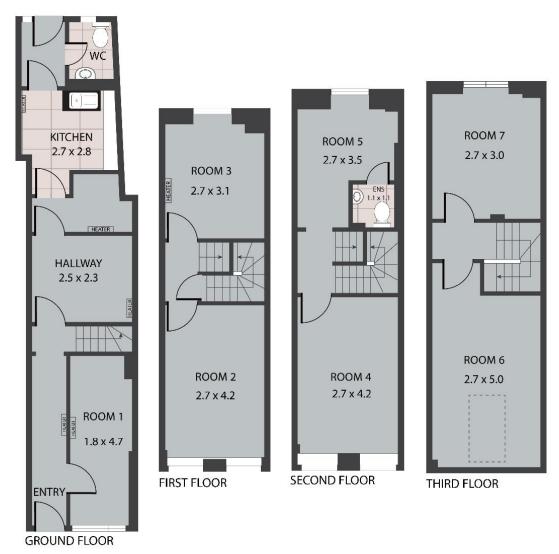

## **PROPERTY DESCRIPTION**

9 Ashe Street is a period, 3 storey, mid-terrace premises extending to 1,076 sq.ft. / 100 sq.m. approx. situated in a prime trading location within Clonakilty town centre and offering commercial/residential potential.

The property, which dates to the early 19th century, is laid out over 4 floors. The ground floor comprises a potential retail space to the front which includes a traditional shop front and excellent display window. A corridor connects to a kitchen area and WC to the rear.

The stairway runs up through the centre of the building to a landing on each floor. The first floor, second floor and converted attic space each comprise a room to the front and back of the property while the second floor also includes a WC.

## 9 ASHE STREET , CLONAKILTY P85 HW59

TOTAL APPROX. FLOOR AREA 100 SQ.M
Whilst every attempt has been made to ensure the accuracy of the floor plan contained here, measurements of doors, windows, rooms and any other items are approximate and no responsibility is taken for any error, omission, or misstatement. This plan is for illustrative purposes only and should be used as such by any prospective purchaser.