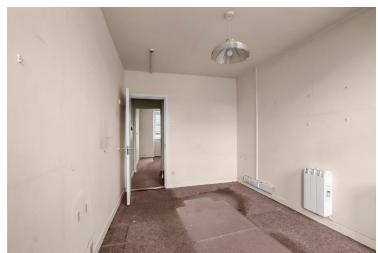

The property, which dates to the early 19th century, is laid out over 4 floors. The ground floor comprises a potential retail space to the front which includes a traditional shop front and excellent display window. A corridor connects to a kitchen area and WC to the rear.

The stairway runs up through the centre of the building to a landing on each floor. The first floor, second floor and converted attic space each comprise a room to the front and back of the property while the second floor also includes a WC.