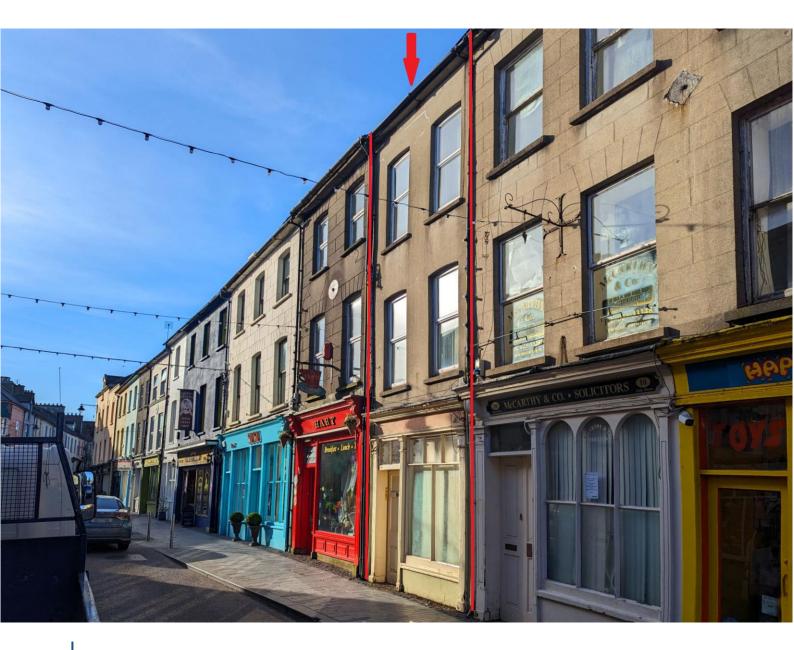

## For Sale

Asking Price: €165,000

9 Ashe Street, Clonakilty, Co Cork, P85 HW59

## **PROPERTY DESCRIPTION**

9 Ashe Street is a period, 3 storey, mid-terrace premises extending to 1,076 sq.ft. / 100 sq.m. approx. situated in a prime trading location within Clonakilty town centre and offering commercial/residential potential.

The property, which dates to the early 19th century, is laid out over 4 floors. The ground floor comprises a potential retail space to the front which includes a traditional shop front and excellent display window. A corridor connects to a kitchen area and WC to the rear.

The stairway runs up through the centre of the building to a landing on each floor. The first floor, second floor and converted attic space each comprise a room to the front and back of the property while the second floor also includes a WC.