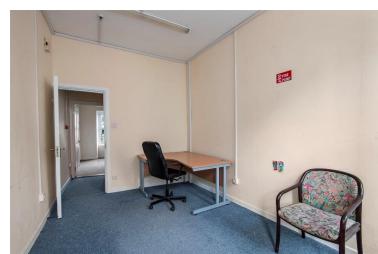

The stairway runs up through the centre of the building to a landing on each floor. The first floor, second floor and converted attic space each comprise a room to the front and back of the property while the second floor also includes a WC.