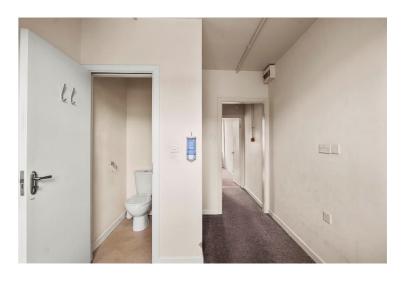

The property, which dates to the early 19th century, is laid out over 4 floors. The ground floor comprises a potential retail space to the front which includes a traditional shop front and excellent display window. A corridor connects to a kitchen area and WC to the rear.

The stairway runs up through the centre of the building to a landing on each floor. The first floor, second floor and converted attic space each comprise a room to the front and back of the property while the second floor also includes a WC.