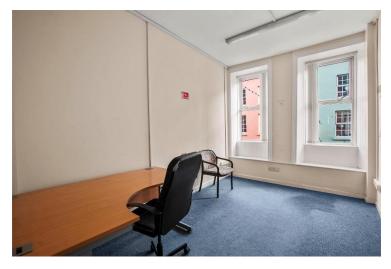

The stairway runs up through the centre of the building to a landing on each floor. The first floor, second floor and converted attic space each comprise a room to the front and back of the property while the second floor also includes a WC.