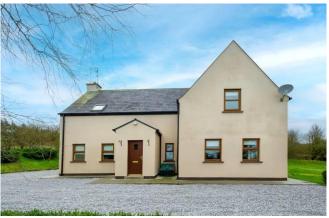

Asking Price: €550,000

Sherry FitzGerald O'Donovan

Moanlahan, Kildinan, Co. Cork. T56HY90

BER C1

sherryfitz.ie

Sherry FitzGerald O Donovan offer for sale this residential holding comprising of a modern 5 bedroom dwelling extending to approximately 204 sq. m (2190 sq. ft.) situated on 18 Acres (7.32 Hectares) of land which is laid out in grass.

This substantial residence built c. 2006 is in excellent condition throughout and would meet any modern day family living requirements. This residential holding benefits from scenic views over the Blackwater Valley and is located approximately 10 km commute from the village of Rathcormac and Fermoy town.