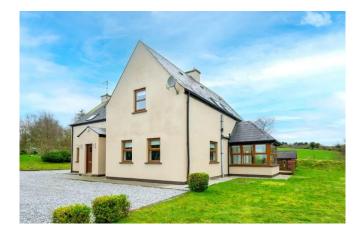

Asking Price: €550,000

Sherry FitzGerald O'Donovan

Moanlahan, Kildinan, Co. Cork. T56HY90

BER C1

sherryfitz.ie

Sherry FitzGerald O Donovan offer for sale this residential holding comprising of a modern 5 bedroom dwelling extending to approximately 204 sq. m (2190 sq. ft.) situated on 18 Acres (7.32 Hectares) of land which is laid out in grass.

This substantial residence built c. 2006 is in excellent condition throughout and would meet any modern day family living requirements. This residential holding benefits from scenic views over the Blackwater Valley and is located approximately 10 km commute from the village of Rathcormac and Fermoy town.