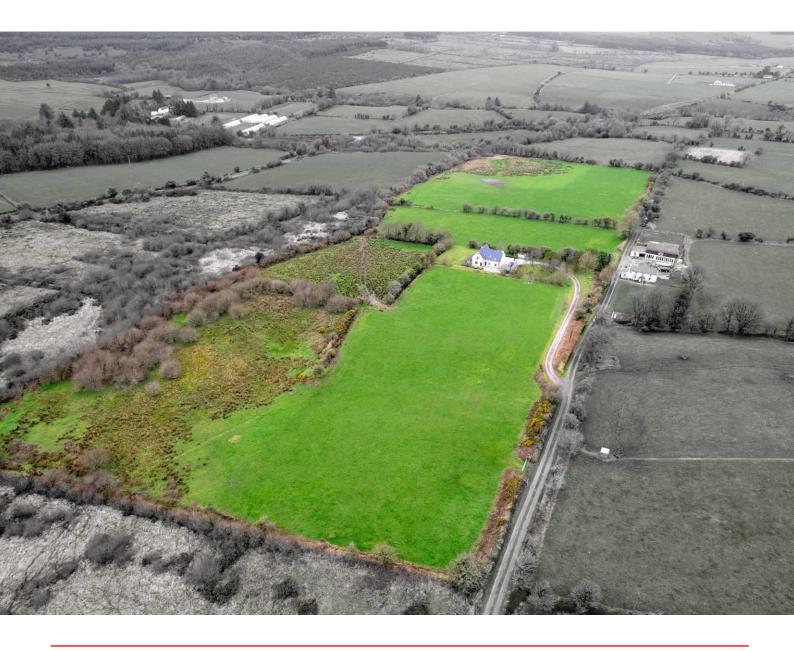

Asking Price: €550,000

Sherry FitzGerald O'Donovan

Moanlahan, Kildinan, Co. Cork. T56HY90

BER C1

sherryfitz.ie

Sherry FitzGerald O Donovan offer for sale this residential holding comprising of a modern 5 bedroom dwelling extending to approximately 204 sq. m (2190 sq. ft.) situated on 18 Acres (7.32 Hectares) of land which is laid out in grass.

This substantial residence built c. 2006 is in excellent condition throughout and would meet any modern day family living requirements. This residential holding benefits from scenic views over the Blackwater Valley and is located approximately 10 km commute from the village of Rathcormac and Fermoy town.

## **Special Features & Services**

- Well water supply
- Scenic views of the countryside
- 18 Acres of land (Folio CK106290F)
- Modern day residence (204 sq. m)