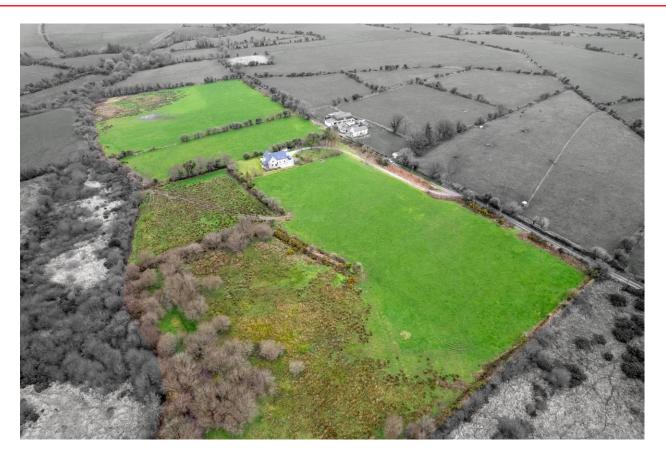

Asking Price: €550,000

Sherry FitzGerald O'Donovan

Moanlahan, Kildinan, Co. Cork. T56HY90

BER C1

sherryfitz.ie

Sherry FitzGerald O Donovan offer for sale this residential holding comprising of a modern 5 bedroom dwelling extending to approximately 204 sq. m (2190 sq. ft.) situated on 18 Acres (7.32 Hectares) of land which is laid out in grass.

## **Special Features & Services**

- Well water supply
- Scenic views of the countryside
- 18 Acres of land (Folio CK106290F)
- Modern day residence (204 sq. m)