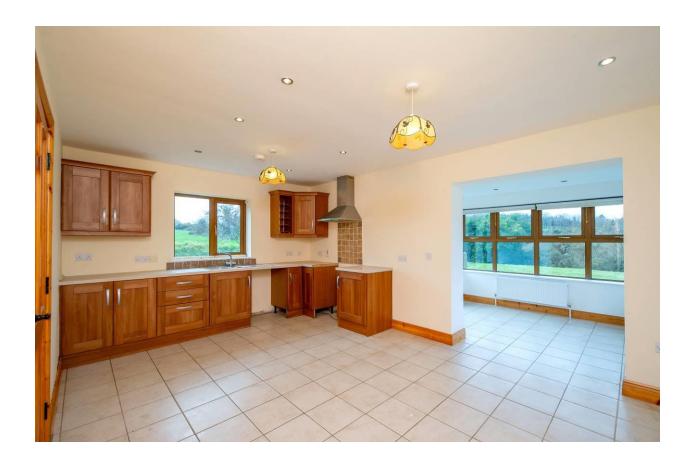

## Accommodation

| Entrance Hall           | 6m x 3.7m (19'8" x 12'2")<br>Tiled flooring. Radiator. Recessed<br>lighting.                                                                      |
|-------------------------|---------------------------------------------------------------------------------------------------------------------------------------------------|
| Kitchent/Dining<br>Area | <b>3.43m x 4.97m (11'3" x 16'4")</b><br>Floor and splashback tiling. Floor and<br>wall units. Recessed lighting. Radiator.                        |
| Sunroom                 | <b>2.5m x 2.5m (8'2" x 8'2")</b><br>Tiled flooring. Radiator. Recessed<br>lighting. Patio door leading to rear<br>garden and timber decking area. |
| Utility Room            | <b>3m x 2.3m (9'10" x 7'7")</b><br>Tiled flooring. Storage units. Radiator.<br>Door leading to rear garden.                                       |
| Sitting Room            | <ul><li>5.23m x 4.64m (17'2" x 15'3")</li><li>Carpet flooring. Solid fuel open fireplace.</li><li>2 Radiators. Recessed lighting.</li></ul>       |
| Guest Wc                | <b>2m x 1.8m (6'7" x 5'11")</b><br>Tiled flooring. Wc., whb., electric shower.<br>Radiator.                                                       |
| Bedroom 1               | <b>3.96m x 2.9m (13' x 9'6")</b><br>Carpet flooring. Radiator.                                                                                    |
| Bedroom 2               | <b>4m x 3m (13'1" x 9'10")</b><br>Carpet flooring. Radiator.                                                                                      |
| Upstairs                |                                                                                                                                                   |
| Bedroom 3               | 5.2m x 3.7m (17'1" x 12'2")<br>Carpet flooring. Radiator.                                                                                         |
| Ensuite                 | <b>1.7m x 1.66m (5'7" x 5'5")</b><br>Carpet flooring. Radiator. Wc, whb and<br>power shower.                                                      |
| Bedroom 4               | 5.2m x 4.6m (17'1" x 15'1")<br>Carpet flooring. Radiator.                                                                                         |
| Walk in wardrobe        | 1.57m x 0.6m (5'2" x 2')<br>Carpet flooring. Shelving.                                                                                            |
| Ensuite                 | 1.75m x 1.74m (5'9" x 5'9")<br>Tiled floor. Wc., whb and power shower.                                                                            |
| Bathroom                | <b>2.7m x 2.1m (8'10" x 6'11")</b><br>Tiled flooring. Whb, wc., bath and power<br>shower.                                                         |
| Bedroom 5               | <b>4.6m x 2.6m (15'1" x 8'6")</b><br>Carpet flooring. Radiator.                                                                                   |