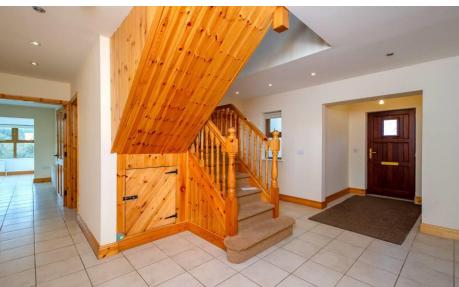

## Accommodation

| Entrance Hall           | 6m x 3.7m (19'8" x 12'2")<br>Tiled flooring. Radiator. Recessed<br>lighting.                                                                      |
|-------------------------|---------------------------------------------------------------------------------------------------------------------------------------------------|
| Kitchent/Dining<br>Area | <b>3.43m x 4.97m (11'3" x 16'4")</b><br>Floor and splashback tiling. Floor and<br>wall units. Recessed lighting. Radiator.                        |
| Sunroom                 | <b>2.5m x 2.5m (8'2" x 8'2")</b><br>Tiled flooring. Radiator. Recessed<br>lighting. Patio door leading to rear<br>garden and timber decking area. |
| Utility Room            | <b>3m x 2.3m (9'10" x 7'7")</b><br>Tiled flooring. Storage units. Radiator.<br>Door leading to rear garden.                                       |
| Sitting Room            | <ul><li>5.23m x 4.64m (17'2" x 15'3")</li><li>Carpet flooring. Solid fuel open fireplace.</li><li>2 Radiators. Recessed lighting.</li></ul>       |
| Guest Wc                | <b>2m x 1.8m (6'7" x 5'11")</b><br>Tiled flooring. Wc., whb., electric shower.<br>Radiator.                                                       |
| Bedroom 1               | <b>3.96m x 2.9m (13' x 9'6")</b><br>Carpet flooring. Radiator.                                                                                    |
| Bedroom 2               | <b>4m x 3m (13'1" x 9'10")</b><br>Carpet flooring. Radiator.                                                                                      |
| Upstairs                |                                                                                                                                                   |
| Bedroom 3               | 5.2m x 3.7m (17'1" x 12'2")<br>Carpet flooring. Radiator.                                                                                         |
| Ensuite                 | <b>1.7m x 1.66m (5'7" x 5'5")</b><br>Carpet flooring. Radiator. Wc, whb and<br>power shower.                                                      |
| Bedroom 4               | 5.2m x 4.6m (17'1" x 15'1")<br>Carpet flooring. Radiator.                                                                                         |
| Walk in wardrobe        | 1.57m x 0.6m (5'2" x 2')<br>Carpet flooring. Shelving.                                                                                            |
| Ensuite                 | 1.75m x 1.74m (5'9" x 5'9")<br>Tiled floor. Wc., whb and power shower.                                                                            |
| Bathroom                | <b>2.7m x 2.1m (8'10" x 6'11")</b><br>Tiled flooring. Whb, wc., bath and power<br>shower.                                                         |
| Bedroom 5               | <b>4.6m x 2.6m (15'1" x 8'6")</b><br>Carpet flooring. Radiator.                                                                                   |