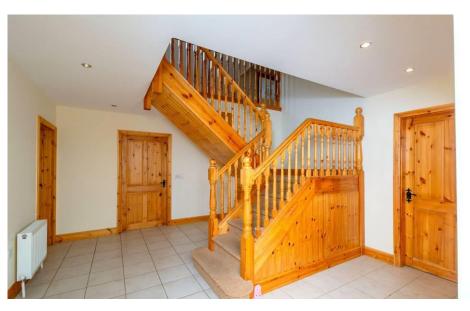

## Accommodation

| Entrance Hall           | 6m x 3.7m (19'8" x 12'2")<br>Tiled flooring. Radiator. Recessed<br>lighting.                                                                      |
|-------------------------|---------------------------------------------------------------------------------------------------------------------------------------------------|
| Kitchent/Dining<br>Area | <b>3.43m x 4.97m (11'3" x 16'4")</b><br>Floor and splashback tiling. Floor and<br>wall units. Recessed lighting. Radiator.                        |
| Sunroom                 | <b>2.5m x 2.5m (8'2" x 8'2")</b><br>Tiled flooring. Radiator. Recessed<br>lighting. Patio door leading to rear<br>garden and timber decking area. |
| Utility Room            | <b>3m x 2.3m (9'10" x 7'7")</b><br>Tiled flooring. Storage units. Radiator.<br>Door leading to rear garden.                                       |
| Sitting Room            | <ul><li>5.23m x 4.64m (17'2" x 15'3")</li><li>Carpet flooring. Solid fuel open fireplace.</li><li>2 Radiators. Recessed lighting.</li></ul>       |
| Guest Wc                | <b>2m x 1.8m (6'7" x 5'11")</b><br>Tiled flooring. Wc., whb., electric shower.<br>Radiator.                                                       |
| Bedroom 1               | <b>3.96m x 2.9m (13' x 9'6")</b><br>Carpet flooring. Radiator.                                                                                    |
| Bedroom 2               | <b>4m x 3m (13'1" x 9'10")</b><br>Carpet flooring. Radiator.                                                                                      |
| Upstairs                |                                                                                                                                                   |
| Bedroom 3               | 5.2m x 3.7m (17'1" x 12'2")<br>Carpet flooring. Radiator.                                                                                         |
| Ensuite                 | <b>1.7m x 1.66m (5'7" x 5'5")</b><br>Carpet flooring. Radiator. Wc, whb and<br>power shower.                                                      |
| Bedroom 4               | 5.2m x 4.6m (17'1" x 15'1")<br>Carpet flooring. Radiator.                                                                                         |
| Walk in wardrobe        | 1.57m x 0.6m (5'2" x 2')<br>Carpet flooring. Shelving.                                                                                            |
| Ensuite                 | 1.75m x 1.74m (5'9" x 5'9")<br>Tiled floor. Wc., whb and power shower.                                                                            |
| Bathroom                | <b>2.7m x 2.1m (8'10" x 6'11")</b><br>Tiled flooring. Whb, wc., bath and power<br>shower.                                                         |
| Bedroom 5               | <b>4.6m x 2.6m (15'1" x 8'6")</b><br>Carpet flooring. Radiator.                                                                                   |