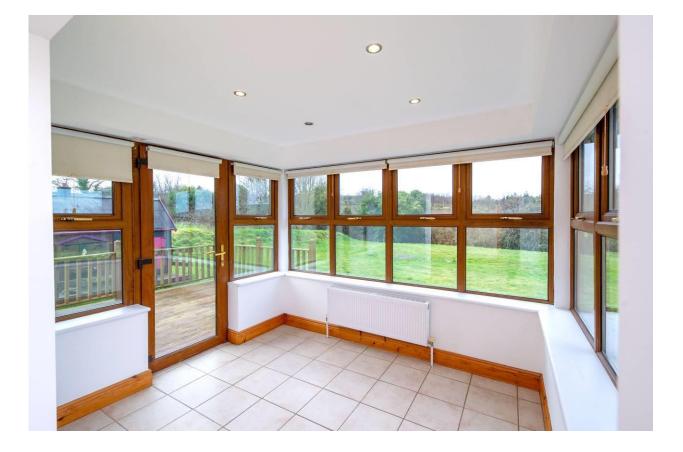

## Accommodation

| Entrance Hall           | 6m x 3.7m (19'8" x 12'2")<br>Tiled flooring. Radiator. Recessed<br>lighting.                                                                      |
|-------------------------|---------------------------------------------------------------------------------------------------------------------------------------------------|
| Kitchent/Dining<br>Area | <b>3.43m x 4.97m (11'3" x 16'4")</b><br>Floor and splashback tiling. Floor and<br>wall units. Recessed lighting. Radiator.                        |
| Sunroom                 | <b>2.5m x 2.5m (8'2" x 8'2")</b><br>Tiled flooring. Radiator. Recessed<br>lighting. Patio door leading to rear<br>garden and timber decking area. |
| Utility Room            | <b>3m x 2.3m (9'10" x 7'7")</b><br>Tiled flooring. Storage units. Radiator.<br>Door leading to rear garden.                                       |
| Sitting Room            | <ul><li>5.23m x 4.64m (17'2" x 15'3")</li><li>Carpet flooring. Solid fuel open fireplace.</li><li>2 Radiators. Recessed lighting.</li></ul>       |
| Guest Wc                | <b>2m x 1.8m (6'7" x 5'11")</b><br>Tiled flooring. Wc., whb., electric shower.<br>Radiator.                                                       |
| Bedroom 1               | <b>3.96m x 2.9m (13' x 9'6")</b><br>Carpet flooring. Radiator.                                                                                    |
| Bedroom 2               | <b>4m x 3m (13'1" x 9'10")</b><br>Carpet flooring. Radiator.                                                                                      |
| Upstairs                |                                                                                                                                                   |
| Bedroom 3               | 5.2m x 3.7m (17'1" x 12'2")<br>Carpet flooring. Radiator.                                                                                         |
| Ensuite                 | <b>1.7m x 1.66m (5'7" x 5'5")</b><br>Carpet flooring. Radiator. Wc, whb and<br>power shower.                                                      |
| Bedroom 4               | 5.2m x 4.6m (17'1" x 15'1")<br>Carpet flooring. Radiator.                                                                                         |
| Walk in wardrobe        | 1.57m x 0.6m (5'2" x 2')<br>Carpet flooring. Shelving.                                                                                            |
| Ensuite                 | 1.75m x 1.74m (5'9" x 5'9")<br>Tiled floor. Wc., whb and power shower.                                                                            |
| Bathroom                | <b>2.7m x 2.1m (8'10" x 6'11")</b><br>Tiled flooring. Whb, wc., bath and power<br>shower.                                                         |
| Bedroom 5               | <b>4.6m x 2.6m (15'1" x 8'6")</b><br>Carpet flooring. Radiator.                                                                                   |