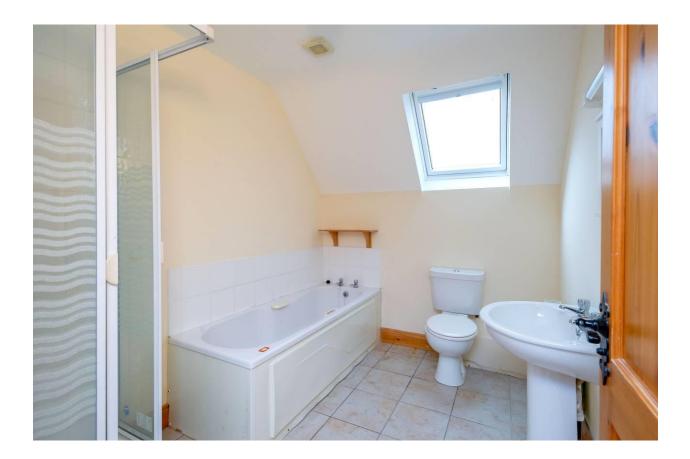

## Accommodation

| Entrance Hall           | 6m x 3.7m (19'8" x 12'2")<br>Tiled flooring. Radiator. Recessed<br>lighting.                                                                      |
|-------------------------|---------------------------------------------------------------------------------------------------------------------------------------------------|
| Kitchent/Dining<br>Area | <b>3.43m x 4.97m (11'3" x 16'4")</b><br>Floor and splashback tiling. Floor and<br>wall units. Recessed lighting. Radiator.                        |
| Sunroom                 | <b>2.5m x 2.5m (8'2" x 8'2")</b><br>Tiled flooring. Radiator. Recessed<br>lighting. Patio door leading to rear<br>garden and timber decking area. |
| Utility Room            | <b>3m x 2.3m (9'10" x 7'7")</b><br>Tiled flooring. Storage units. Radiator.<br>Door leading to rear garden.                                       |
| Sitting Room            | <ul><li>5.23m x 4.64m (17'2" x 15'3")</li><li>Carpet flooring. Solid fuel open fireplace.</li><li>2 Radiators. Recessed lighting.</li></ul>       |
| Guest Wc                | <b>2m x 1.8m (6'7" x 5'11")</b><br>Tiled flooring. Wc., whb., electric shower.<br>Radiator.                                                       |
| Bedroom 1               | <b>3.96m x 2.9m (13' x 9'6")</b><br>Carpet flooring. Radiator.                                                                                    |
| Bedroom 2               | <b>4m x 3m (13'1" x 9'10")</b><br>Carpet flooring. Radiator.                                                                                      |
| Upstairs                |                                                                                                                                                   |
| Bedroom 3               | 5.2m x 3.7m (17'1" x 12'2")<br>Carpet flooring. Radiator.                                                                                         |
| Ensuite                 | <b>1.7m x 1.66m (5'7" x 5'5")</b><br>Carpet flooring. Radiator. Wc, whb and<br>power shower.                                                      |
| Bedroom 4               | 5.2m x 4.6m (17'1" x 15'1")<br>Carpet flooring. Radiator.                                                                                         |
| Walk in wardrobe        | 1.57m x 0.6m (5'2" x 2')<br>Carpet flooring. Shelving.                                                                                            |
| Ensuite                 | 1.75m x 1.74m (5'9" x 5'9")<br>Tiled floor. Wc., whb and power shower.                                                                            |
| Bathroom                | <b>2.7m x 2.1m (8'10" x 6'11")</b><br>Tiled flooring. Whb, wc., bath and power<br>shower.                                                         |
| Bedroom 5               | <b>4.6m x 2.6m (15'1" x 8'6")</b><br>Carpet flooring. Radiator.                                                                                   |