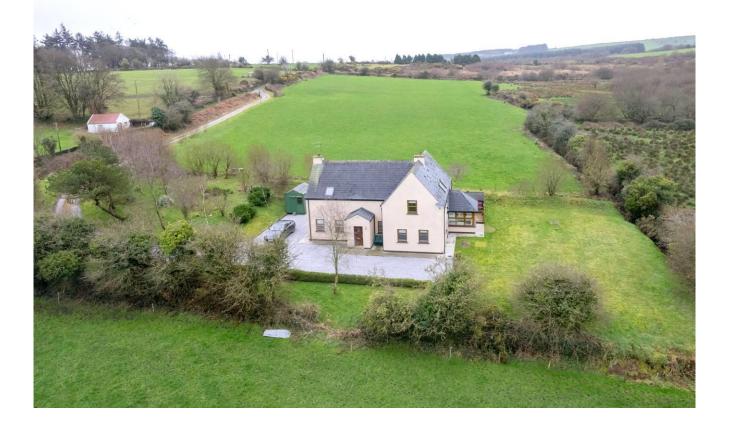

Asking Price: €550,000

Sherry FitzGerald O'Donovan

Moanlahan, Kildinan, Co. Cork. T56HY90

BER C1

sherryfitz.ie

Sherry FitzGerald O Donovan offer for sale this residential holding comprising of a modern 5 bedroom dwelling extending to approximately 204 sq. m (2190 sq. ft.) situated on 18 Acres (7.32 Hectares) of land which is laid out in grass.

This substantial residence built c. 2006 is in excellent condition throughout and would meet any modern day family living requirements. This residential holding benefits from scenic views over the Blackwater Valley and is located approximately 10 km commute from the village of Rathcormac and Fermoy town.