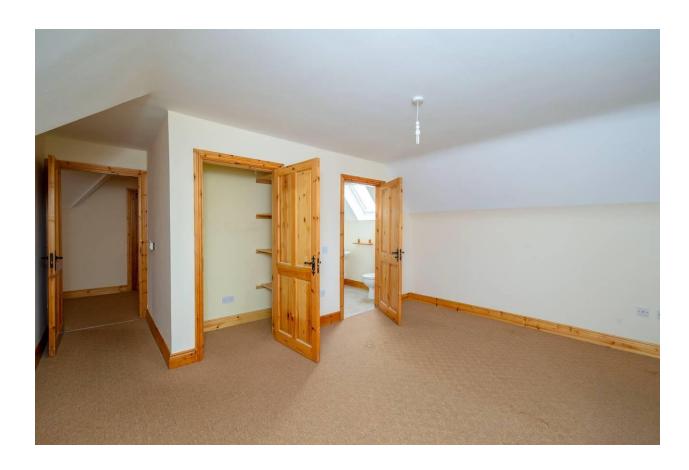

## Accommodation

| Entrance Hall           | 6m x 3.7m (19'8" x 12'2")<br>Tiled flooring. Radiator. Recessed<br>lighting.                                                                      |
|-------------------------|---------------------------------------------------------------------------------------------------------------------------------------------------|
| Kitchent/Dining<br>Area | <b>3.43m x 4.97m (11'3" x 16'4")</b><br>Floor and splashback tiling. Floor and<br>wall units. Recessed lighting. Radiator.                        |
| Sunroom                 | <b>2.5m x 2.5m (8'2" x 8'2")</b><br>Tiled flooring. Radiator. Recessed<br>lighting. Patio door leading to rear<br>garden and timber decking area. |
| Utility Room            | <b>3m x 2.3m (9'10" x 7'7")</b><br>Tiled flooring. Storage units. Radiator.<br>Door leading to rear garden.                                       |
| Sitting Room            | <ul><li>5.23m x 4.64m (17'2" x 15'3")</li><li>Carpet flooring. Solid fuel open fireplace.</li><li>2 Radiators. Recessed lighting.</li></ul>       |
| Guest Wc                | <b>2m x 1.8m (6'7" x 5'11")</b><br>Tiled flooring. Wc., whb., electric shower.<br>Radiator.                                                       |
| Bedroom 1               | <b>3.96m x 2.9m (13' x 9'6")</b><br>Carpet flooring. Radiator.                                                                                    |
| Bedroom 2               | <b>4m x 3m (13'1" x 9'10")</b><br>Carpet flooring. Radiator.                                                                                      |
| Upstairs                |                                                                                                                                                   |
| Bedroom 3               | 5.2m x 3.7m (17'1" x 12'2")<br>Carpet flooring. Radiator.                                                                                         |
| Ensuite                 | <b>1.7m x 1.66m (5'7" x 5'5")</b><br>Carpet flooring. Radiator. Wc, whb and<br>power shower.                                                      |
| Bedroom 4               | 5.2m x 4.6m (17'1" x 15'1")<br>Carpet flooring. Radiator.                                                                                         |
| Walk in wardrobe        | 1.57m x 0.6m (5'2" x 2')<br>Carpet flooring. Shelving.                                                                                            |
| Ensuite                 | 1.75m x 1.74m (5'9" x 5'9")<br>Tiled floor. Wc., whb and power shower.                                                                            |
| Bathroom                | <b>2.7m x 2.1m (8'10" x 6'11")</b><br>Tiled flooring. Whb, wc., bath and power<br>shower.                                                         |
| Bedroom 5               | <b>4.6m x 2.6m (15'1" x 8'6")</b><br>Carpet flooring. Radiator.                                                                                   |