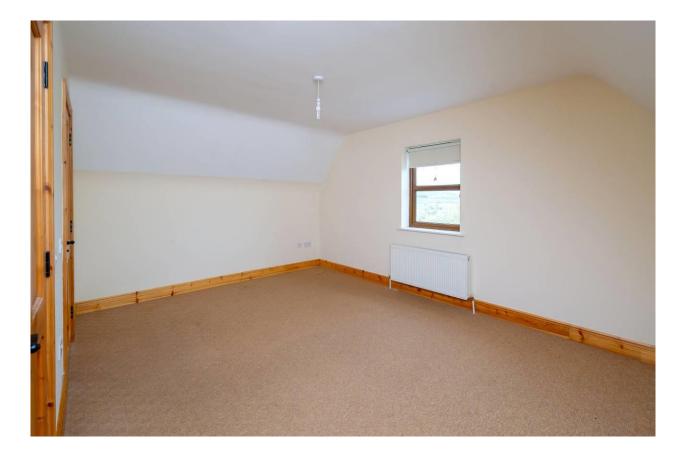

## Accommodation

| Entrance Hall           | 6m x 3.7m (19'8" x 12'2")<br>Tiled flooring. Radiator. Recessed<br>lighting.                                                                      |
|-------------------------|---------------------------------------------------------------------------------------------------------------------------------------------------|
| Kitchent/Dining<br>Area | <b>3.43m x 4.97m (11'3" x 16'4")</b><br>Floor and splashback tiling. Floor and<br>wall units. Recessed lighting. Radiator.                        |
| Sunroom                 | <b>2.5m x 2.5m (8'2" x 8'2")</b><br>Tiled flooring. Radiator. Recessed<br>lighting. Patio door leading to rear<br>garden and timber decking area. |
| Utility Room            | <b>3m x 2.3m (9'10" x 7'7")</b><br>Tiled flooring. Storage units. Radiator.<br>Door leading to rear garden.                                       |
| Sitting Room            | <ul><li>5.23m x 4.64m (17'2" x 15'3")</li><li>Carpet flooring. Solid fuel open fireplace.</li><li>2 Radiators. Recessed lighting.</li></ul>       |
| Guest Wc                | <b>2m x 1.8m (6'7" x 5'11")</b><br>Tiled flooring. Wc., whb., electric shower.<br>Radiator.                                                       |
| Bedroom 1               | <b>3.96m x 2.9m (13' x 9'6")</b><br>Carpet flooring. Radiator.                                                                                    |
| Bedroom 2               | <b>4m x 3m (13'1" x 9'10")</b><br>Carpet flooring. Radiator.                                                                                      |
| Upstairs                |                                                                                                                                                   |
| Bedroom 3               | 5.2m x 3.7m (17'1" x 12'2")<br>Carpet flooring. Radiator.                                                                                         |
| Ensuite                 | <b>1.7m x 1.66m (5'7" x 5'5")</b><br>Carpet flooring. Radiator. Wc, whb and<br>power shower.                                                      |
| Bedroom 4               | 5.2m x 4.6m (17'1" x 15'1")<br>Carpet flooring. Radiator.                                                                                         |
| Walk in wardrobe        | 1.57m x 0.6m (5'2" x 2')<br>Carpet flooring. Shelving.                                                                                            |
| Ensuite                 | 1.75m x 1.74m (5'9" x 5'9")<br>Tiled floor. Wc., whb and power shower.                                                                            |
| Bathroom                | <b>2.7m x 2.1m (8'10" x 6'11")</b><br>Tiled flooring. Whb, wc., bath and power<br>shower.                                                         |
| Bedroom 5               | <b>4.6m x 2.6m (15'1" x 8'6")</b><br>Carpet flooring. Radiator.                                                                                   |