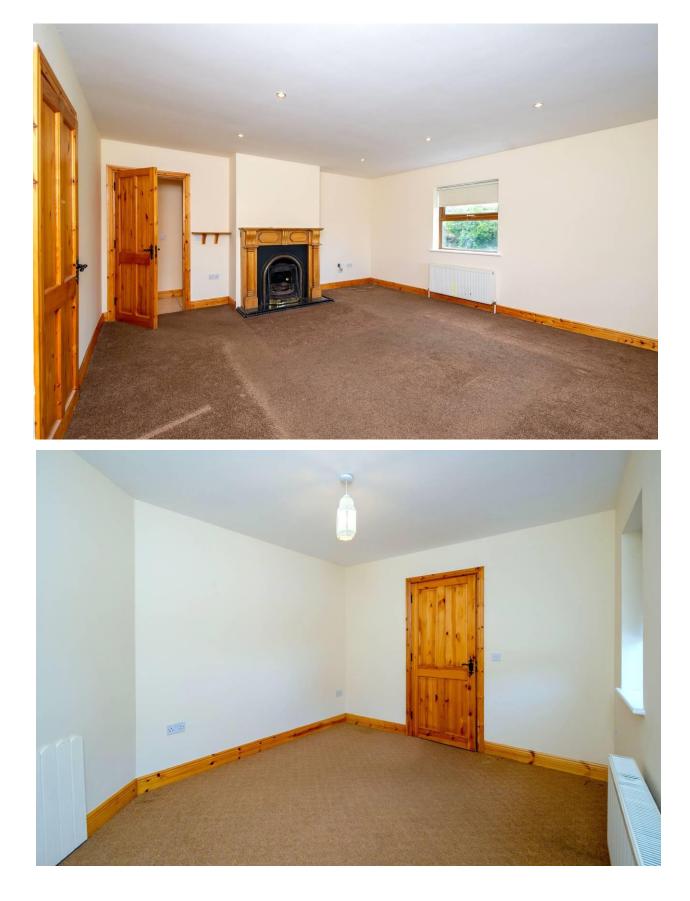

## Accommodation

| Entrance Hall           | 6m x 3.7m (19'8" x 12'2")<br>Tiled flooring. Radiator. Recessed<br>lighting.                                                                      |
|-------------------------|---------------------------------------------------------------------------------------------------------------------------------------------------|
| Kitchent/Dining<br>Area | <b>3.43m x 4.97m (11'3" x 16'4")</b><br>Floor and splashback tiling. Floor and<br>wall units. Recessed lighting. Radiator.                        |
| Sunroom                 | <b>2.5m x 2.5m (8'2" x 8'2")</b><br>Tiled flooring. Radiator. Recessed<br>lighting. Patio door leading to rear<br>garden and timber decking area. |
| Utility Room            | <b>3m x 2.3m (9'10" x 7'7")</b><br>Tiled flooring. Storage units. Radiator.<br>Door leading to rear garden.                                       |
| Sitting Room            | <ul><li>5.23m x 4.64m (17'2" x 15'3")</li><li>Carpet flooring. Solid fuel open fireplace.</li><li>2 Radiators. Recessed lighting.</li></ul>       |
| Guest Wc                | <b>2m x 1.8m (6'7" x 5'11")</b><br>Tiled flooring. Wc., whb., electric shower.<br>Radiator.                                                       |
| Bedroom 1               | <b>3.96m x 2.9m (13' x 9'6")</b><br>Carpet flooring. Radiator.                                                                                    |
| Bedroom 2               | <b>4m x 3m (13'1" x 9'10")</b><br>Carpet flooring. Radiator.                                                                                      |
| Upstairs                |                                                                                                                                                   |
| Bedroom 3               | 5.2m x 3.7m (17'1" x 12'2")<br>Carpet flooring. Radiator.                                                                                         |
| Ensuite                 | <b>1.7m x 1.66m (5'7" x 5'5")</b><br>Carpet flooring. Radiator. Wc, whb and<br>power shower.                                                      |
| Bedroom 4               | 5.2m x 4.6m (17'1" x 15'1")<br>Carpet flooring. Radiator.                                                                                         |
| Walk in wardrobe        | 1.57m x 0.6m (5'2" x 2')<br>Carpet flooring. Shelving.                                                                                            |
| Ensuite                 | 1.75m x 1.74m (5'9" x 5'9")<br>Tiled floor. Wc., whb and power shower.                                                                            |
| Bathroom                | <b>2.7m x 2.1m (8'10" x 6'11")</b><br>Tiled flooring. Whb, wc., bath and power<br>shower.                                                         |
| Bedroom 5               | <b>4.6m x 2.6m (15'1" x 8'6")</b><br>Carpet flooring. Radiator.                                                                                   |