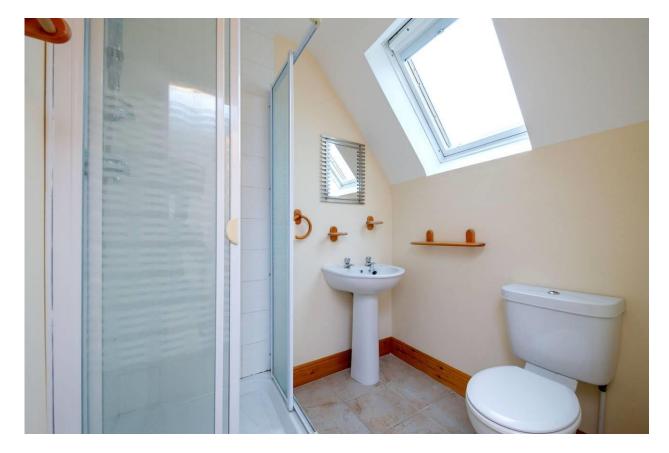

## Accommodation

| Entrance Hall           | 6m x 3.7m (19'8" x 12'2")<br>Tiled flooring. Radiator. Recessed<br>lighting.                                                                      |
|-------------------------|---------------------------------------------------------------------------------------------------------------------------------------------------|
| Kitchent/Dining<br>Area | <b>3.43m x 4.97m (11'3" x 16'4")</b><br>Floor and splashback tiling. Floor and<br>wall units. Recessed lighting. Radiator.                        |
| Sunroom                 | <b>2.5m x 2.5m (8'2" x 8'2")</b><br>Tiled flooring. Radiator. Recessed<br>lighting. Patio door leading to rear<br>garden and timber decking area. |
| Utility Room            | <b>3m x 2.3m (9'10" x 7'7")</b><br>Tiled flooring. Storage units. Radiator.<br>Door leading to rear garden.                                       |
| Sitting Room            | <ul><li>5.23m x 4.64m (17'2" x 15'3")</li><li>Carpet flooring. Solid fuel open fireplace.</li><li>2 Radiators. Recessed lighting.</li></ul>       |
| Guest Wc                | <b>2m x 1.8m (6'7" x 5'11")</b><br>Tiled flooring. Wc., whb., electric shower.<br>Radiator.                                                       |
| Bedroom 1               | <b>3.96m x 2.9m (13' x 9'6")</b><br>Carpet flooring. Radiator.                                                                                    |
| Bedroom 2               | <b>4m x 3m (13'1" x 9'10")</b><br>Carpet flooring. Radiator.                                                                                      |
| Upstairs                |                                                                                                                                                   |
| Bedroom 3               | 5.2m x 3.7m (17'1" x 12'2")<br>Carpet flooring. Radiator.                                                                                         |
| Ensuite                 | <b>1.7m x 1.66m (5'7" x 5'5")</b><br>Carpet flooring. Radiator. Wc, whb and<br>power shower.                                                      |
| Bedroom 4               | 5.2m x 4.6m (17'1" x 15'1")<br>Carpet flooring. Radiator.                                                                                         |
| Walk in wardrobe        | 1.57m x 0.6m (5'2" x 2')<br>Carpet flooring. Shelving.                                                                                            |
| Ensuite                 | 1.75m x 1.74m (5'9" x 5'9")<br>Tiled floor. Wc., whb and power shower.                                                                            |
| Bathroom                | <b>2.7m x 2.1m (8'10" x 6'11")</b><br>Tiled flooring. Whb, wc., bath and power<br>shower.                                                         |
| Bedroom 5               | <b>4.6m x 2.6m (15'1" x 8'6")</b><br>Carpet flooring. Radiator.                                                                                   |