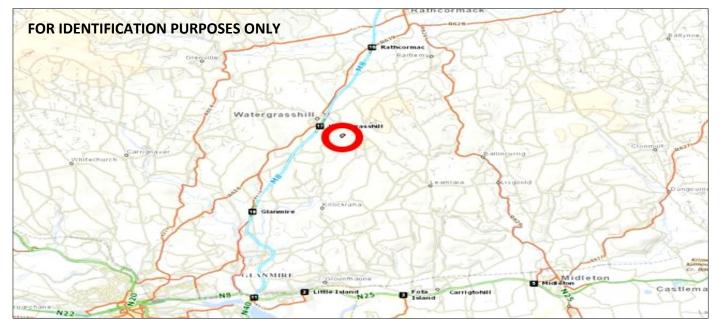

## Location

This renowned property is located to the east of the town of Watergrasshill and immediately south of the Watergrasshill Business Park. Easily accessed off the M8 (Cork—Dublin Motorway) at Exit 17.