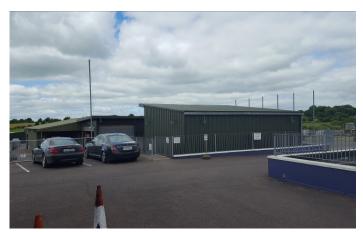

The property comprise a clubhouse with overhead residential accommodation extending to some 8,500 sq.ft with additional sheds and workshop areas on an overall site of approx. 17.58 acres (7.116ha).

The development on the subject lands includes two karting tracks, a clubhouse with ground floor facilities such as reception, commercial kitchen, dining area, viewing gallery, games room, toilets, etc. The first floor is laid out as residential accommodation with 4 bedrooms, kitchen/ living area and an office.

Also at first floor level there is an open plan meeting room/ activity space which is also in use as part of the centre.

Other facilities on site include garages/ workshops, changing areas and stores all of which are ancillary to the karting operation.