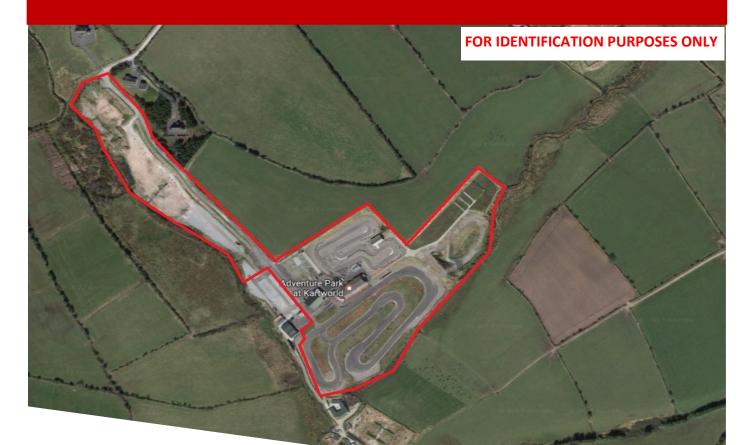

The property comprise a clubhouse with overhead residential accommodation extending to some 8,500 sq.ft with additional sheds and workshop areas on an overall site of approx. 17.58 acres (7.116ha).

The development on the subject lands includes two karting tracks, a clubhouse with ground floor facilities such as reception, commercial kitchen, dining area, viewing gallery, games room, toilets, etc. The first floor is laid out as residential accommodation with 4 bedrooms, kitchen/ living area and an office.

Also at first floor level there is an open plan meeting room/ activity space which is also in use as part of the centre.

Other facilities on site include garages/ workshops, changing areas and stores all of which are ancillary to the karting operation.

## Location

This renowned property is located to the east of the town of Watergrasshill and immediately south of the Watergrasshill Business Park. Easily accessed off the M8 (Cork—Dublin Motorway) at Exit 17.