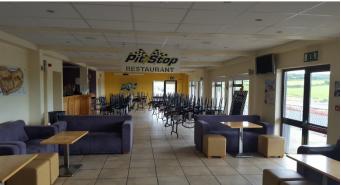

The property comprise a clubhouse with overhead residential accommodation extending to some 8,500 sq.ft with additional sheds and workshop areas on an overall site of approx. 17.58 acres (7.116ha).

The development on the subject lands includes two karting tracks, a clubhouse with ground floor facilities such as reception, commercial kitchen, dining area, viewing gallery, games room, toilets, etc. The first floor is laid out as residential accommodation with 4 bedrooms, kitchen/ living area and an office.

Also at first floor level there is an open plan meeting room/ activity space which is also in use as part of the centre.

Other facilities on site include garages/ workshops, changing areas and stores all of which are ancillary to the karting operation.