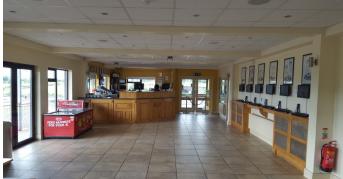

The property comprise a clubhouse with overhead residential accommodation extending to some 8,500 sq.ft with additional sheds and workshop areas on an overall site of approx. 17.58 acres (7.116ha).

The development on the subject lands includes two karting tracks, a clubhouse with ground floor facilities such as reception, commercial kitchen, dining area, viewing gallery, games room, toilets, etc. The first floor is laid out as residential accommodation with 4 bedrooms, kitchen/ living area and an office.

Also at first floor level there is an open plan meeting room/ activity space which is also in use as part of the centre.

Other facilities on site include garages/ workshops, changing areas and stores all of which are ancillary to the karting operation.