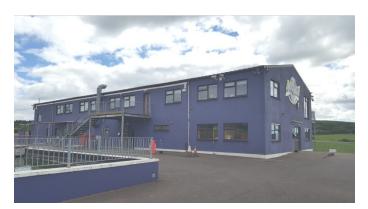

The property comprise a clubhouse with overhead residential accommodation extending to some 8,500 sq.ft with additional sheds and workshop areas on an overall site of approx. 17.58 acres (7.116ha).

The development on the subject lands includes two karting tracks, a clubhouse with ground floor facilities such as reception, commercial kitchen, dining area, viewing gallery, games room, toilets, etc. The first floor is laid out as residential accommodation with 4 bedrooms, kitchen/ living area and an office.