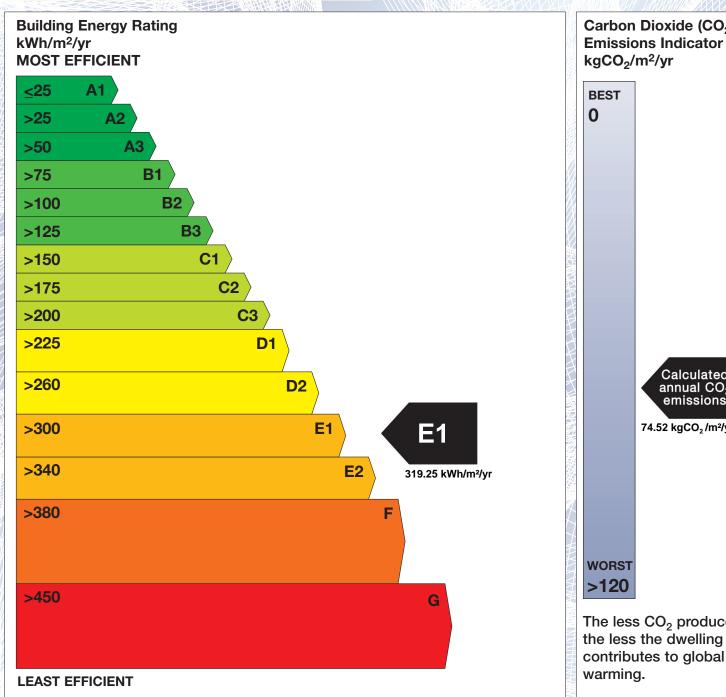

## BER for the building detailed below is:

**E1** 

**Address** 3 ROTHE TERRACE **KILKENNY** CO. KILKENNY Eircode R95Y63H **BER Number** 117312322 Date of Issue 03/04/2024 Valid Until 03/04/2034 Assessor Number 105839 Assessor Company No 102839

The Building Energy Rating (BER) is an indication of the energy performance of this dwelling. It covers energy use for space heating, water heating, ventilation and lighting, calculated on the basis of standard occupancy. It is expressed as primary energy use per unit floor area per year (kWh/m²/yr).

'A' rated properties are the most energy efficient and will tend to have the lowest energy bills.

Carbon Dioxide (CO<sub>2</sub>) **Emissions Indicator** Calculated annual CO2 emissions 74.52 kgCO<sub>2</sub>/m<sup>2</sup>/yr The less CO<sub>2</sub> produced,