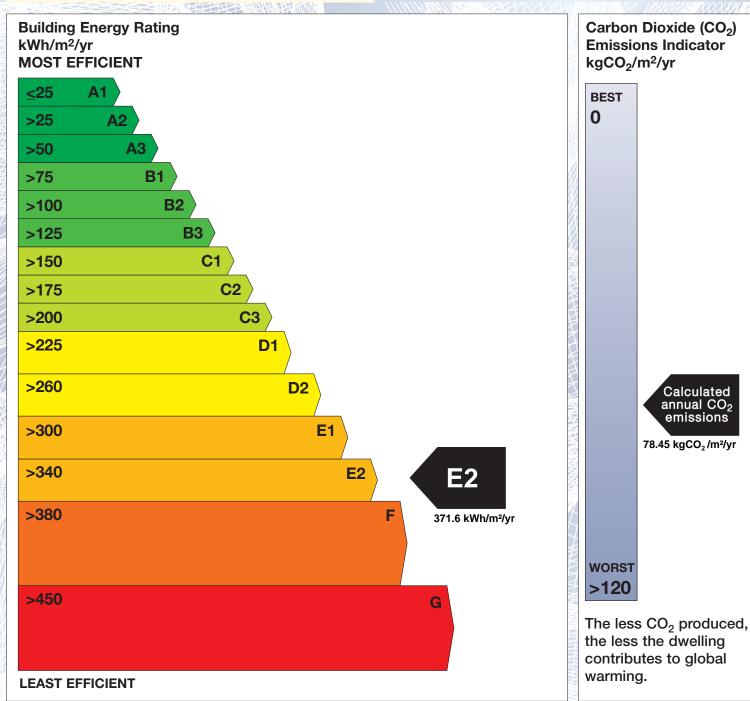

## BER for the building detailed below is:

**E2** 

| Address             | FIRST FLOOR FLAT<br>14 ARBUTUS AVENUE<br>DUBLIN 12 |
|---------------------|----------------------------------------------------|
| BER Number          | 108798232                                          |
| Date of Issue       | 11/07/2016                                         |
| Valid Until         | 11/07/2026                                         |
| Assessor Number     | 105853                                             |
| Assessor Company No | 105850                                             |

The Building Energy Rating (BER) is an indication of the energy performance of this dwelling. It covers energy use for space heating, water heating, ventilation and lighting, calculated on the basis of standard occupancy. It is expressed as primary energy use per unit floor area per year (kWh/m²/yr).

'A' rated properties are the most energy efficient and will tend to have the lowest energy bills.

**Emissions Indicator** Calculated annual CO2 emissions 78.45 kgCO<sub>2</sub>/m<sup>2</sup>/yr

IMPORTANT: This BER is calculated on the basis of data provided to and by the BER Assessor, and using the version of the assessment software quoted below. A future BER assigned to this dwelling may be different, as a result of changes to the dwelling or to the assessment software.