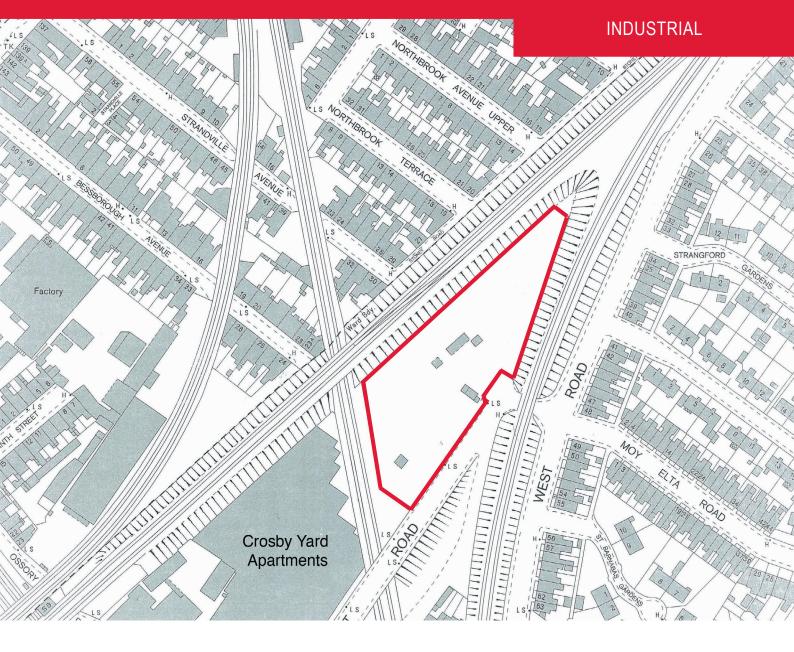

## LOCATION

- Located off East Wall Road along West Road adjacent to Crosby Yard Apartments
- Access is provided off East Wall Road via West Road and also off North Strand Road via Ossory Road
- Approximately 2km north east of Dublin city centre
- Provides for easy access to the Dublin Port Tunnel and all major arterial routes around Dublin

#### DESCRIPTION

- Yard area is approximately 0.528 ha (1.3 acres)
- The yard is secured by a concrete block wall and palisade fence to a height of approximately 3 metres
- Access is provided by large steel gates and can easily accommodate HGV's
- The yard measures approximately 154 metres long x 52 metres wide at its maximum points and can accommodate the movement of HGV's

Site

0.528 Hectares (1.3 acres)

All intending tenants are specifically advised to verify the floor/site areas and undertake their own due diligence