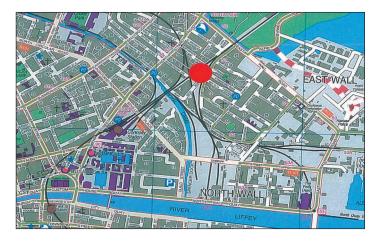

## LOCATION

- Located off East Wall Road along West Road adjacent to Crosby Yard Apartments
- Access is provided off East Wall Road via West Road and also off North Strand Road via Ossory Road
- Approximately 2km north east of Dublin city centre
- Provides for easy access to the Dublin Port Tunnel and all major arterial routes around Dublin