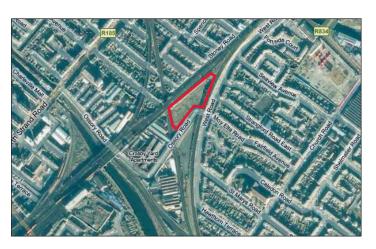

## LOCATION

- Located off East Wall Road along West Road adjacent to Crosby Yard Apartments
- Access is provided off East Wall Road via West Road and also off North Strand Road via Ossory Road
- Approximately 2km north east of Dublin city centre
- Provides for easy access to the Dublin Port Tunnel and all major arterial routes around Dublin