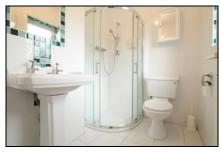

Guest wc 1.68m (5'6") x 0.67m (2'2")

tile floor, wc, whb

Upstairs Landing 2.55m (8'4") x 1.93m (6'4")

with hotpress

Bathroom 1.9m (6'3") x 1.66m (5'5")

fully tiled, wc, whb, bath/shower

Bedroom 4.19m (13'9") x 3.17m (10'5")

with built-in wardrobe

En-Suite 1.89m (6'2") x 1.6m (5'3")

fully tiled, wc, whb, power corner shower

Bedroom 4.07m (13'4") x 3.16m (10'4")

with built-in storage, large bay window

Bedroom 2.29m (7'6") x 2.21m (7'3")