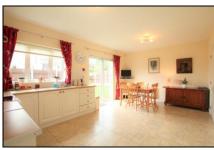

Entrance Hall 5.17m (17'0") x 1.69m (5'7")

with tile floor, understairs storage

Kitchen/Diner 5.3m (17'5") x 3.43m (11'3")

with tile floor, fitted units at eye and floor level, tile splashback, sliding door to rear