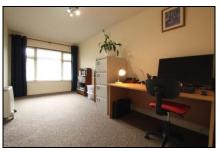

Entrance Hall 5.17m (17'0") x 1.69m (5'7")

with tile floor, understairs storage

Kitchen/Diner 5.3m (17'5") x 3.43m (11'3")

with tile floor, fitted units at eye and floor level, tile splashback, sliding door to rear

Sitting Room 5.7m (18'8") x 3.39m (11'1")

with hardwood floor, gas fire, large bay window

Utility 3.42m (11'3") x 2.47m (8'1")

with tile floor, plumbed for washing machine, access to rear

Downstairs Bedroom 4.95m (16'3") x 2.47m (8'1")