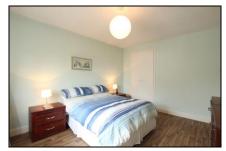

Guest wc 1.68m (5'6") x 0.67m (2'2")

tile floor, wc, whb

Upstairs Landing 2.55m (8'4") x 1.93m (6'4")

with hotpress

Bathroom 1.9m (6'3") x 1.66m (5'5")

fully tiled, wc, whb, bath/shower

Bedroom 4.19m (13'9") x 3.17m (10'5")

with built-in wardrobe

En-Suite 1.89m (6'2") x 1.6m (5'3")

fully tiled, wc, whb, power corner shower

Bedroom 4.07m (13'4") x 3.16m (10'4")

with built-in storage, large bay window

Bedroom 2.29m (7'6") x 2.21m (7'3")