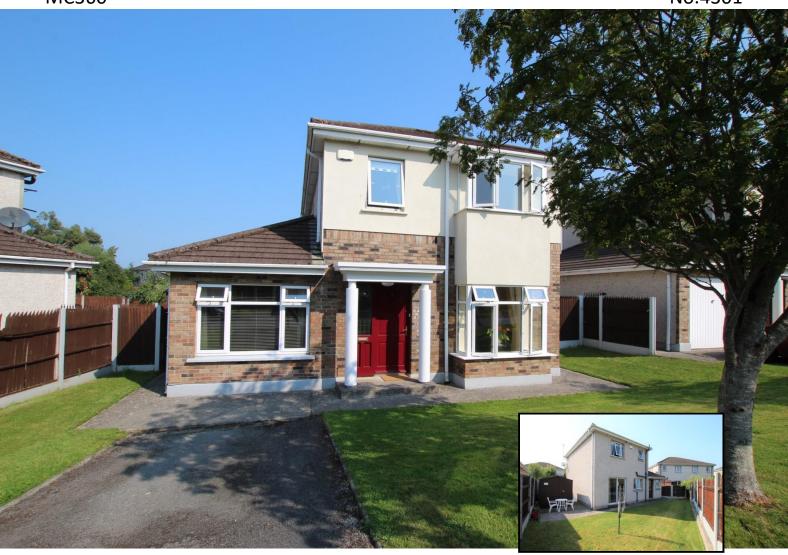

## 9 The Chase, Clonmel, E91 VN30

- 4 bed, 3 bath Detached
- · PVC double glazing
- Off street parking
- Enclosed back garden
- Gas heating

## 9 The Chase, Clonmel, E91 VN30

Brought to the market by P.F. Quirke & Co. Ltd. is No.9 The Chase. An extremely well built house in a great location providing easy access to the bypass and Clonmel town centre. This is a popular estate and houses here are much sought after. The property accommodates an Entrance hall with Guest wc, large Sitting room with gas fire, bay window and double doors to a Kitchen/Diner which has sliding doors to a secure garden and patio and rear. Off the Kitchen is a utility and access to a downstairs bedroom. Upstairs are three Bedrooms and two Bathrooms (one being an en-suite). The house has pvc windows and gas central heating. All in all this is an outstanding home. We recommend early inspection.