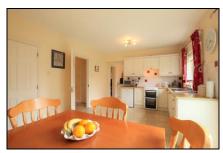

Entrance Hall 5.17m (17'0") x 1.69m (5'7")

with tile floor, understairs storage

Kitchen/Diner 5.3m (17'5") x 3.43m (11'3")

with tile floor, fitted units at eye and floor level, tile splashback, sliding door to rear