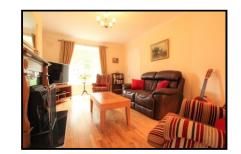

Sitting Room 5.7m (18'8") x 3.39m (11'1")

with hardwood floor, gas fire, large bay window

Utility 3.42m (11'3") x 2.47m (8'1")

with tile floor, plumbed for washing machine, access to rear

Downstairs Bedroom 4.95m (16'3") x 2.47m (8'1")