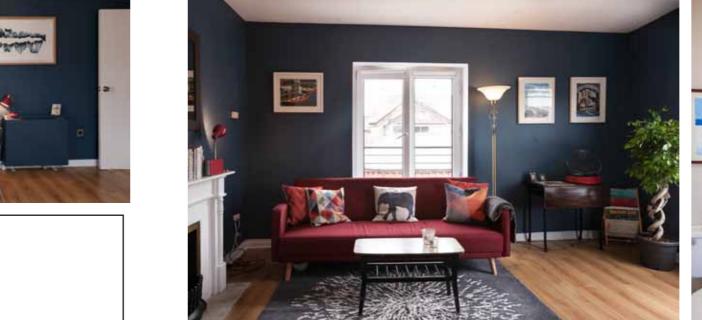

Accommodation briefly comprises; entrance hall, separate kitchen, living/dining room with, two double bedrooms and a bathroom.

Ideal for those looking for an excellent centrally located pad or investment with excellent rental income. Viewing highly recommended.

Living Room/Dining Room: 4.45m x 3.95m Dual aspect with access to 2 x flower pot balconies, attractive timber floors, mock fireplace

Bedroom 1: 4.07m x 3.30m Fitted wardrobes, attractive timber floors

Bedroom 2: 2.69m x 2.68m Fitted wardrobes, attractive timber floors