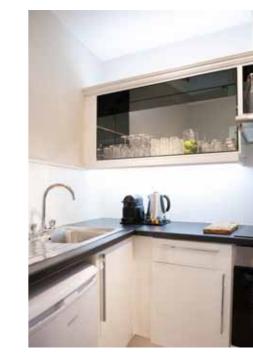

# 20 Sherborne, 26-30 Aungier Street, Dublin 2

Allen & Jacobs is delighted to present this stunning top floor two-bedroom apartment to the market. Benefiting from a dual aspect, the apartment has been newly renovated to the highest standard throughout and now boasts excellent décor, new timber floors throughout, separate contemporary kitchen, lift and access to roof garden with panoramic views.

## Accommodation

Hallway: Storage press, hot press, attractive timber floors

Kitchen: 2.80m x 1.52m Fully fitted eye & floor level press units, stainless steel sink unit, tiled splash back, electric oven, hob, extractor fan, attractive timber floors