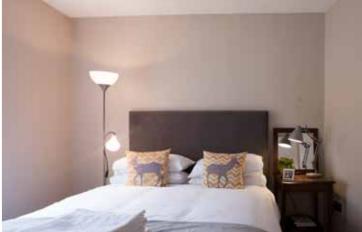

Accommodation briefly comprises; entrance hall, separate kitchen, living/dining room with, two double bedrooms and a bathroom.

Ideal for those looking for an excellent centrally located pad or investment with excellent rental income. Viewing highly recommended.

Living Room/Dining Room: 4.45m x 3.95m Dual aspect with access to 2 x flower pot balconies, attractive timber floors, mock fireplace

Bedroom 1: 4.07m x 3.30m Fitted wardrobes, attractive timber floors

Bedroom 2: 2.69m x 2.68m Fitted wardrobes, attractive timber floors