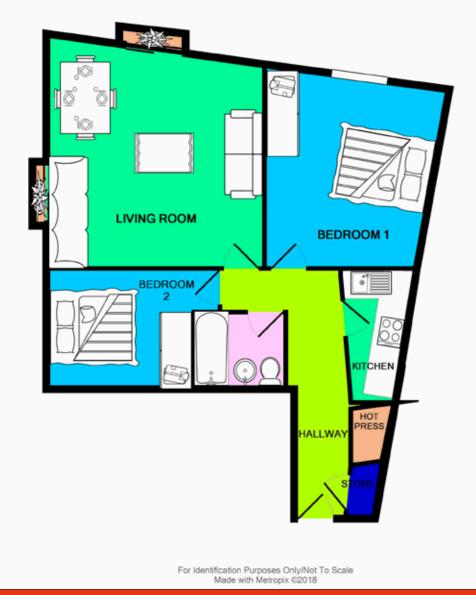

Accommodation briefly comprises; entrance hall, separate kitchen, living/dining room with, two double bedrooms and a bathroom.

Ideal for those looking for an excellent centrally located pad or investment with excellent rental income. Viewing highly recommended.

## Accommodation

Hallway: Storage press, hot press, attractive timber floors

Kitchen: 2.80m x 1.52m Fully fitted eye & floor level press units, stainless steel sink unit, tiled splash back, electric oven, hob, extractor fan, attractive timber floors

Living Room/Dining Room: 4.45m x 3.95m Dual aspect with access to 2 x flower pot balconies, attractive timber floors, mock fireplace

Bedroom 1: 4.07m x 3.30m Fitted wardrobes, attractive timber floors

Bedroom 2: 2.69m x 2.68m Fitted wardrobes, attractive timber floors

Bathroom: 1.97m x 1.67m Fitted bath with electric pump fitted shower unit, pedestal whb, wc, part tiled walls