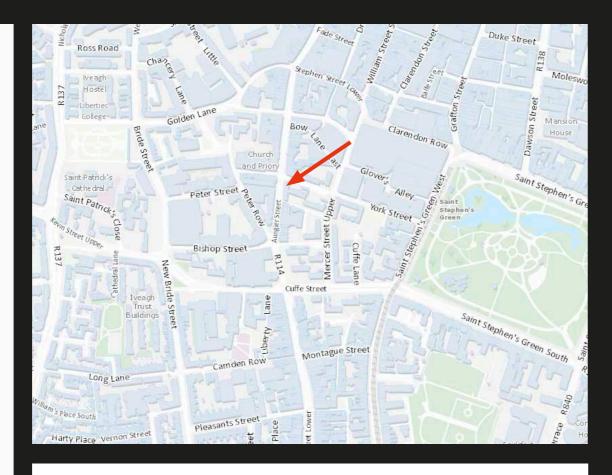

20 Sherborne, 26-30 Aungier Street, Dublin 2

Located a stone's throw of St. Stephen's Green & Grafton Street, the location is second to none. It is surrounded by a host of amenities including some fantastic restaurants, bars and cafes and also a short stroll from both the vibrant South Great George's Street and Temple Bar. Both D.I.T. Aungier street and St. Kevin's Street are adjacent as are a number of leisure facilities, business and office hubs. The nearest Luas station is located 2 minutes' walk at St. Stephen's Green and now offers extended lines and linkup with the Red line.