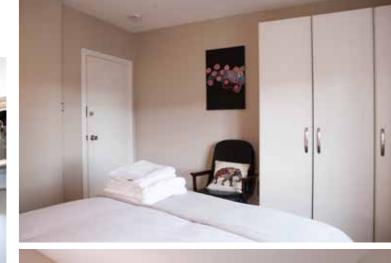

Living Room/Dining Room: 4.45m x 3.95m Dual aspect with access to 2 x flower pot balconies, attractive timber floors, mock fireplace

Bedroom 1: 4.07m x 3.30m Fitted wardrobes, attractive timber floors

Bedroom 2: 2.69m x 2.68m Fitted wardrobes, attractive timber floors