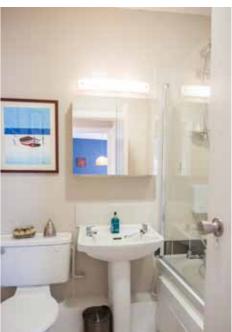

Bathroom: 1.97m x 1.67m Fitted bath with electric pump fitted shower unit, pedestal whb, wc, part tiled walls