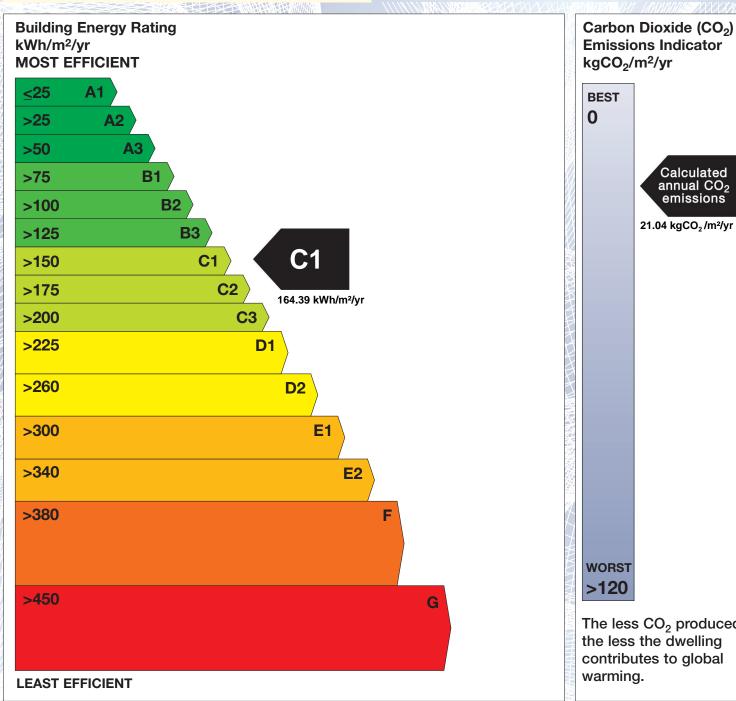

## BER for the building detailed below is:

**C1** 

**Address APT 11 ROCKSHIRE MEWS** 

> **ROCKSHIRE ROAD** WATERFORD CO. WATERFORD

Eircode X91F958 117670653 **BER Number** 

Date of Issue 19/08/2024 Valid Until 19/08/2034 Assessor Number 107312 Assessor Company No 107311

The Building Energy Rating (BER) is an indication of the energy performance of this dwelling. It covers energy use for space heating, water heating, ventilation and lighting, calculated on the basis of standard occupancy. It is expressed as primary energy use per unit floor area per year (kWh/m²/yr).

'A' rated properties are the most energy efficient and will tend to have the lowest energy bills.

**Emissions Indicator** Calculated annual CO2 emissions 21.04 kgCO<sub>2</sub>/m<sup>2</sup>/yr The less CO<sub>2</sub> produced, the less the dwelling contributes to global