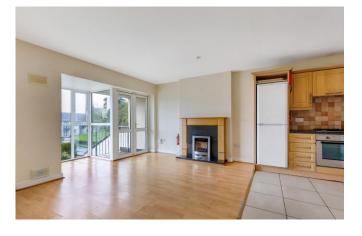

## **Kitchen Dining Room**

Bright and inviting open plan living space to front of property drawing in the south/ west facing sun.