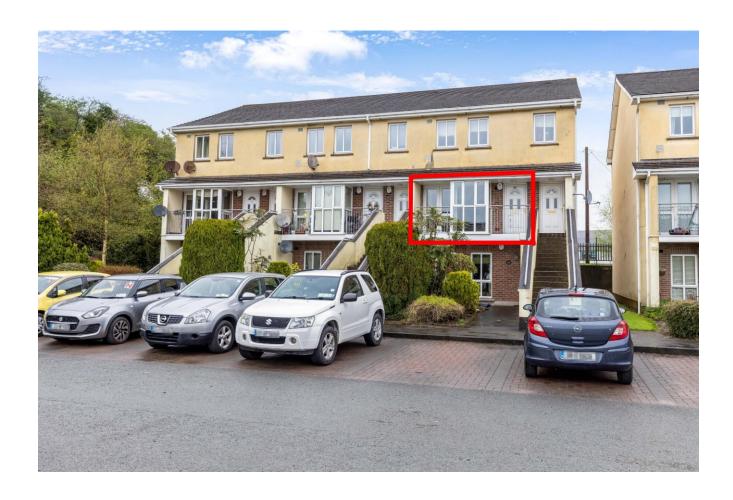

# For Sale

Asking Price: €190,000

35 Moathill Manor, Athboy Road, Navan, Co Meath, C15 E298

Sherry FitzGerald Sherry are pleased to present 35 Moathill Manor to the market.

This move in ready, two bedroom first floor apartment is set in the gated and exclusive development of Moathill Manor, Navan.

No. 35 with it's own front door encompasses approx. 62 sq m and includes a bright open plan living space with kitchen/ dining area and lounge to the front. There are two good sized bedrooms with built-in wardrobes and a bathroom. The main bedroom gives access to a small balcony overlooking the school football pitch. Moathill manor benefits from ample parking in this quiet and mature development. Ideally located within walking distance of Navan Town Centre which is well suited for all families with a host of amenities and facilities in the town, not to mention close proximity from the hospital across the road. The property has easy access to the M3 motorway leaving Dublin Airport & City Centre within 40 minute drive. There is also a regular bus service to Dublin City Centre daily.