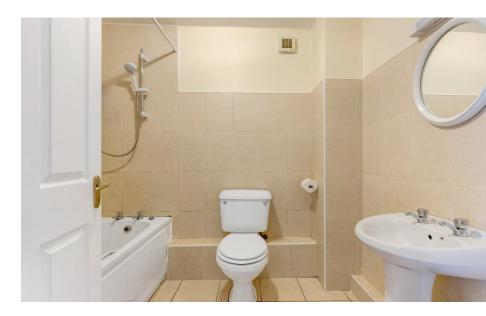

#### **Bathroom**

Tiled bathroom with w.c., w.h.b and bathtub.

66 Sq Metres Measurements and layout are approximate and for illustration purposes only