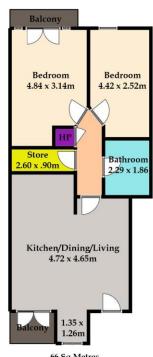

No. 35 with it's own front door encompasses approx. 62 sq m and includes a bright open plan living space with kitchen/ dining area and lounge to the front. There are two good sized bedrooms with built-in wardrobes and a bathroom. The main bedroom gives access to a small balcony overlooking the school football pitch. Moathill manor benefits from ample parking in this quiet and mature development. Ideally located within walking distance of Navan Town Centre which is well suited for all families with a host of amenities and facilities in the town, not to mention close proximity from the hospital across the road. The property has easy access to the M3 motorway leaving Dublin Airport & City Centre within 40 minute drive. There is also a regular bus service to Dublin City Centre daily.

## Accommodation

## **Kitchen Dining Room**

Bright and inviting open plan living space to front of property drawing in the south/ west facing sun.

#### Bedroom 1

Double bedroom with built-in bedroom to rear of property.

#### Bedroom 2

Double bedroom with built-in bedroom and double doors to Juliette balcony to rear of property.

#### **Bathroom**

Tiled bathroom with w.c., w.h.b and bathtub.

66 Sq Metres Measurements and layout are approximate and for illustration purposes only