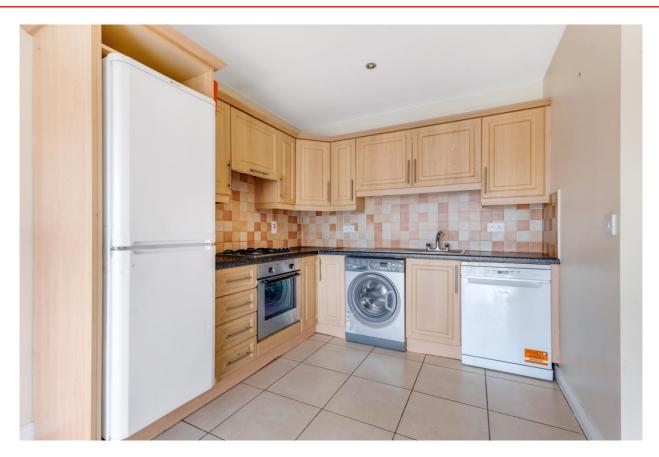

## **Kitchen Dining Room**

Bright and inviting open plan living space to front of property drawing in the south/ west facing sun.