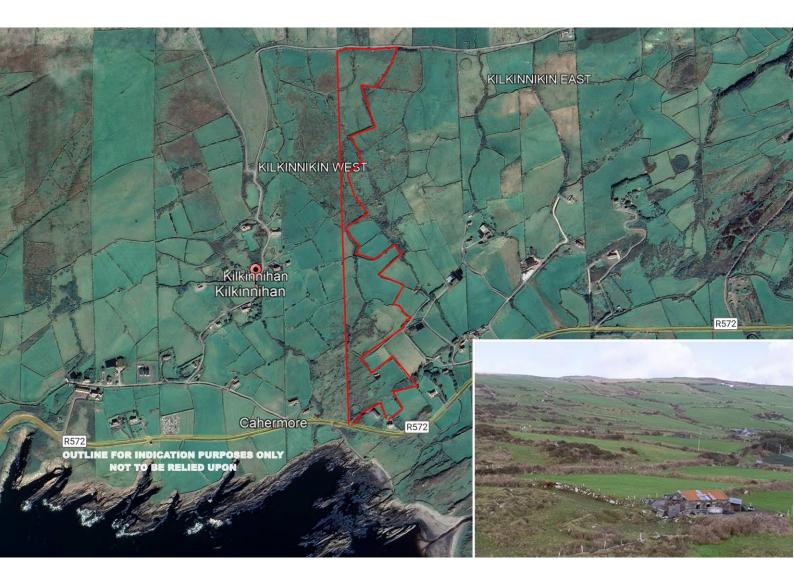

## For Sale

Asking Price: €145,000

Lands 19 Acres Approx & Outbuilding, Kilkinnihan West, Cahermore, Beara, Co. Cork

sherryfitz.ie

BER -exempt

Coastal farm holding containing 19 acres approx. of land and a roofed stone building situated in Cahermore near Allihies on the Beara Peninsula.

This traditional stone outbuilding benefits from scenic views and could offer potential for the building of a dwelling house subject to a favourable grant of planning permission. The property is located adjacent to local Beach and Pier.

The property, with road frontage and access from the R572 and the L8906, is currently in use for grazing.

The property can be sold together or in lots.

NEGOTIATOR Olivia Hanafin Sherry FitzGerald O'Neill Wolfe Tone Square, Bantry, Co Cork T: 027 31030 E: info@sfoneill.ie VIEWINGS Please phone us on 028 21404 for viewings.