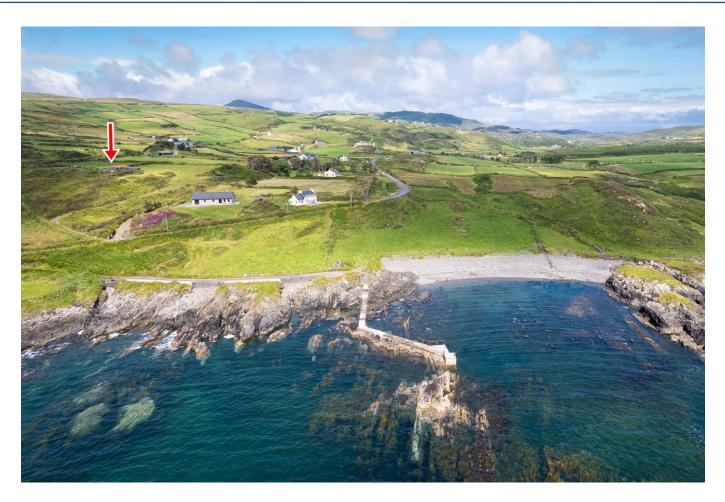

## For Sale

Asking Price: €145,000

Lands 19 Acres Approx & Outbuilding, Kilkinnihan West, Cahermore, Beara, Co. Cork

sherryfitz.ie

BER -exempt

Coastal farm holding containing 19 acres approx. of land and a roofed stone building situated in Cahermore near Allihies on the Beara Peninsula.

This traditional stone outbuilding benefits from scenic views and could offer potential for the building of a dwelling house subject to a favourable grant of planning permission. The property is located adjacent to local Beach and Pier.