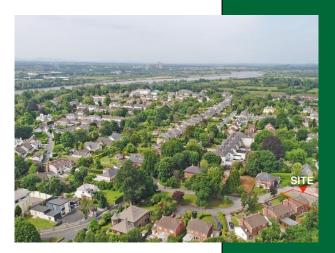

## 6 The Elms, North Circular Road, Limerick

# Guide Price €650,000

Prime development site with the benefit of full planning permission approved for the construction of two semi-detached two story houses. A truly magnificent location in one of Limerick's most sought after locations accessed via a mature, established and leafy cul de sac.

This "shovel ready" site stands adjacent to the city's most respected Primary and Secondary Schools and is just a relaxed stroll away from great hotels, restaurants and coffee shops.

Other local amenities include the Limerick Lawn Tennis Club, Shelbourne Park, The Limerick Institute of Technology, Thomond Park, Gaelic Grounds, and the city centre is within 2 km serviced also by a regular local bus service. There's easy access to Shannon Airport and major Road Networks. Plans and full details are available on request.