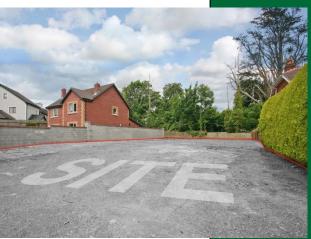

## 6 The Elms, North Circular Road, Limerick

# Guide Price €650,000

Prime development site with the benefit of full planning permission approved for the construction of two semi-detached two story houses. A truly magnificent location in one of Limerick's most sought after locations accessed via a mature, established and leafy cul de sac.

### **Features:**

- ✓ Shovel ready site with full planning permission approved for 2 no semi-detached houses
- ✓ Arguably Limerick's most sought after residential location
- ✓ A short walk to hugely popular local primary and secondary schools
- ✓ Within easy reach of great hotels, restaurants and coffee shops
- ✓ Great nearby sporting amenities
- ✓ Idyllic setting oozing *location, location, location!*