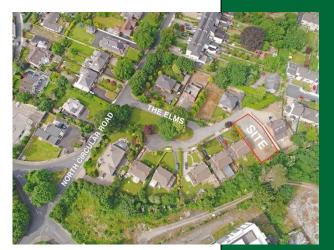

# Guide Price €650,000

Prime development site with the benefit of full planning permission approved for the construction of two semi-detached two story houses. A truly magnificent location in one of Limerick's most sought after locations accessed via a mature, established and leafy cul de sac.

This "shovel ready" site stands adjacent to the city's most respected Primary and Secondary Schools and is just a relaxed stroll away from great hotels, restaurants and coffee shops.

Other local amenities include the Limerick Lawn Tennis Club, Shelbourne Park, The Limerick Institute of Technology, Thomond Park, Gaelic Grounds, and the city centre is within 2 km serviced also by a regular local bus service. There's easy access to Shannon Airport and major Road Networks. Plans and full details are available on request.