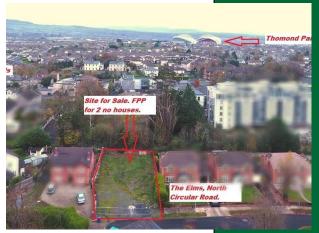

# Guide Price €650,000

Prime development site with the benefit of full planning permission approved for the construction of two semi-detached two story houses. A truly magnificent location in one of Limerick's most sought after locations accessed via a mature, established and leafy cul de sac.

### **Features:**

- ✓ Shovel ready site with full planning permission approved for 2 no semi-detached houses
- ✓ Arguably Limerick's most sought after residential location
- ✓ A short walk to hugely popular local primary and secondary schools
- ✓ Within easy reach of great hotels, restaurants and coffee shops
- ✓ Great nearby sporting amenities
- ✓ Idyllic setting oozing *location, location, location!*