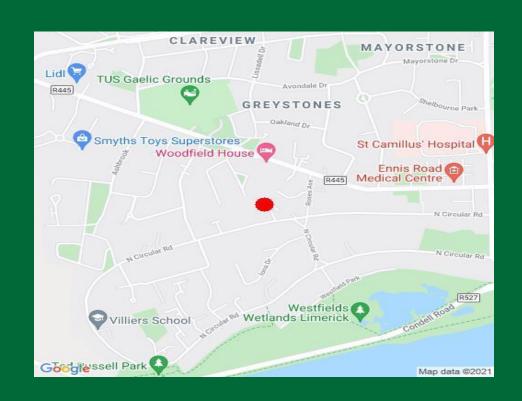

This "shovel ready" site stands adjacent to the city's most respected Primary and Secondary Schools and is just a relaxed stroll away from great hotels, restaurants and coffee shops.

Other local amenities include the Limerick Lawn Tennis Club, Shelbourne Park, The Limerick Institute of Technology, Thomond Park, Gaelic Grounds, and the city centre is within 2 km serviced also by a regular local bus service. There's easy access to Shannon Airport and major Road Networks. Plans and full details are available on request.