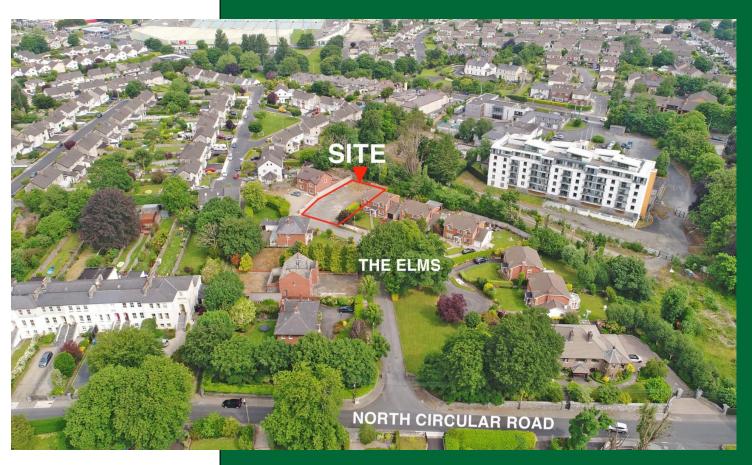

## 6 The Elms, North Circular Road, Limerick

# Guide Price €650,000

Prime development site with the benefit of full planning permission approved for the construction of two semi-detached two story houses. A truly magnificent location in one of Limerick's most sought after locations accessed via a mature, established and leafy cul de sac.

This "shovel ready" site stands adjacent to the city's most respected Primary and Secondary Schools and is just a relaxed stroll away from great hotels, restaurants and coffee shops.

Other local amenities include the Limerick Lawn Tennis Club, Shelbourne Park, The Limerick Institute of Technology, Thomond Park, Gaelic Grounds, and the city centre is within 2 km serviced also by a regular local bus service. There's easy access to Shannon Airport and major Road Networks. Plans and full details are available on request.