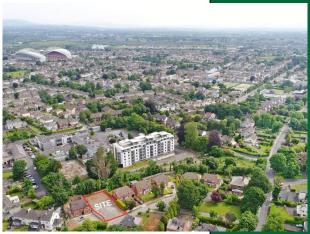

## 6 The Elms, North Circular Road, Limerick

# Guide Price €650,000

Prime development site with the benefit of full planning permission approved for the construction of two semi-detached two story houses. A truly magnificent location in one of Limerick's most sought after locations accessed via a mature, established and leafy cul de sac.

This "shovel ready" site stands adjacent to the city's most respected Primary and Secondary Schools and is just a relaxed stroll away from great hotels, restaurants and coffee shops.

Other local amenities include the Limerick Lawn Tennis Club, Shelbourne Park, The Limerick Institute of Technology, Thomond Park, Gaelic Grounds, and the city centre is within 2 km serviced also by a regular local bus service. There's easy access to Shannon Airport and major Road Networks. Plans and full details are available on request.