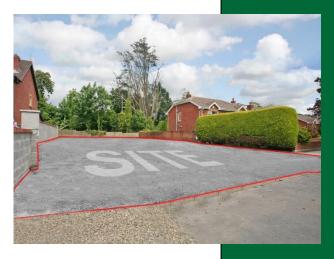

## 6 The Elms, North Circular Road, Limerick

# Guide Price €650,000

Prime development site with the benefit of full planning permission approved for the construction of two semi-detached two story houses. A truly magnificent location in one of Limerick's most sought after locations accessed via a mature, established and leafy cul de sac.

### **Features:**

- ✓ Shovel ready site with full planning permission approved for 2 no semi-detached houses
- ✓ Arguably Limerick's most sought after residential location
- ✓ A short walk to hugely popular local primary and secondary schools
- ✓ Within easy reach of great hotels, restaurants and coffee shops
- ✓ Great nearby sporting amenities
- ✓ Idyllic setting oozing *location, location, location!*