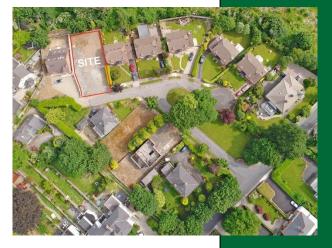

# Guide Price €650,000

Prime development site with the benefit of full planning permission approved for the construction of two semi-detached two story houses. A truly magnificent location in one of Limerick's most sought after locations accessed via a mature, established and leafy cul de sac.

This "shovel ready" site stands adjacent to the city's most respected Primary and Secondary Schools and is just a relaxed stroll away from great hotels, restaurants and coffee shops.

Other local amenities include the Limerick Lawn Tennis Club, Shelbourne Park, The Limerick Institute of Technology, Thomond Park, Gaelic Grounds, and the city centre is within 2 km serviced also by a regular local bus service. There's easy access to Shannon Airport and major Road Networks. Plans and full details are available on request.