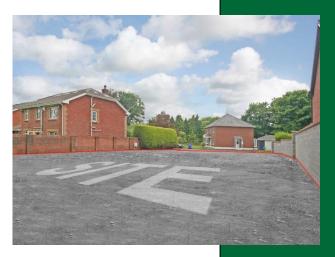

# Guide Price €650,000

Prime development site with the benefit of full planning permission approved for the construction of two semi-detached two story houses. A truly magnificent location in one of Limerick's most sought after locations accessed via a mature, established and leafy cul de sac.

This "shovel ready" site stands adjacent to the city's most respected Primary and Secondary Schools and is just a relaxed stroll away from great hotels, restaurants and coffee shops.

Other local amenities include the Limerick Lawn Tennis Club, Shelbourne Park, The Limerick Institute of Technology, Thomond Park, Gaelic Grounds, and the city centre is within 2 km serviced also by a regular local bus service. There's easy access to Shannon Airport and major Road Networks. Plans and full details are available on request.

### **Features:**

- ✓ Shovel ready site with full planning permission approved for 2 no semi-detached houses
- ✓ Arguably Limerick's most sought after residential location
- ✓ A short walk to hugely popular local primary and secondary schools
- ✓ Within easy reach of great hotels, restaurants and coffee shops
- ✓ Great nearby sporting amenities
- ✓ Idyllic setting oozing *location, location, location!*