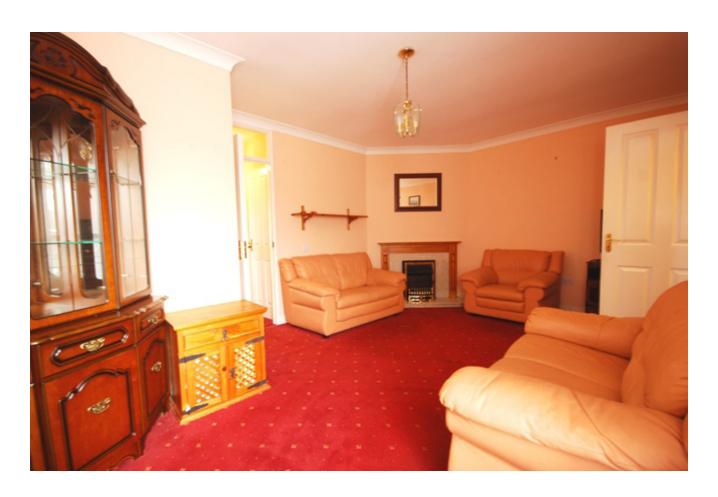

#### **LOUNGE**

17'7" x 12'1" (5.4m x 3.7m)

Carpet on floor, Feature fireplace, Access to rear and hallway