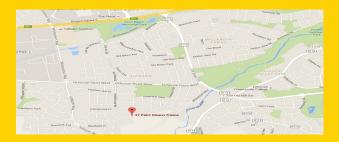

# **LOCATION**

# **DIRECTIONS**

If travelling from Tallaght Village on Old Bawn Road turn right at the traffic lights after Aherne's pub. Proceed ahead and take your 1st left turn onto Dalepark Road. Follow the road as it veers to the right and turn left and left again onto Pairc Gleann Trasna. No. 27 can be found on the left hand side.