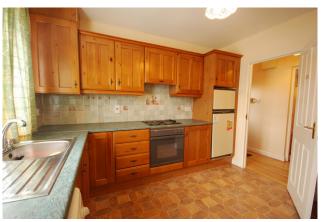

#### KITCHEN/ DINING ROOM

10'8" x 9'8" (3.3m x 3m)

Kitchen is located to the front of the property, L shape Fitted Kitchen, Tiled spalshback, Lino on floor