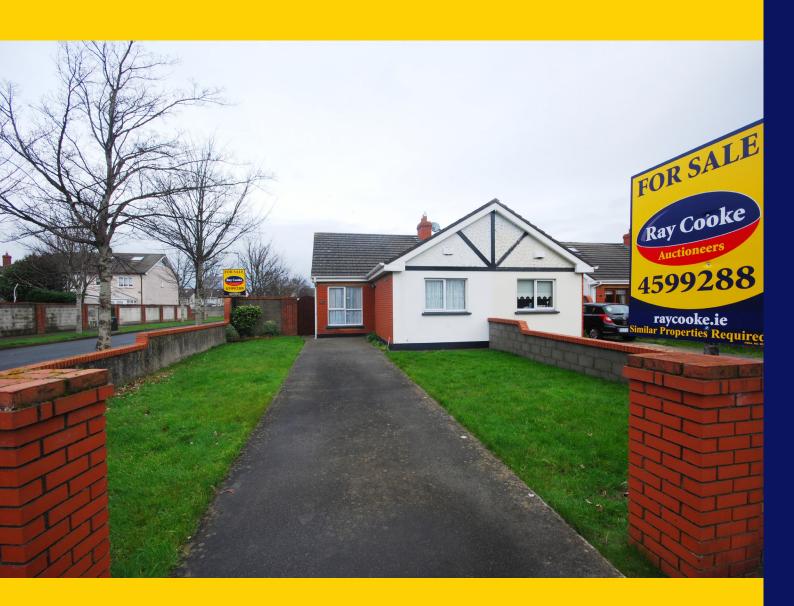

# FOR SALE

BY PRIVATE TREATY

27 Pairc Gleann Trasna Aylesbury Tallaght Dublin 24

2 Bedroom Semi Detached Bungalow c.55.7sq.m / c.600 sq.ft

BER TBC

Price: €219,950 raycooke.ie

# **DESCRIPTION**

RAY COOKE AUCTIONEERS are delighted to present this magnificent two bedroom semi detached bungalow to the market ideally tucked away on the enviable cul de sac of Pairc Gleann Trasna, Aylesbury. Offering a sense of peace and tranquility along with picturesque mountain views the location is truly next to none. Within walking distance you will find local schools, leisure centres, bus routes and Aylesbury Shopping Centre. Tallaght Village, Tallaght Hospital, The Luas and the M50 Motorway can all be reached within a couple of minutes by car.

#### **OUTSIDE FRONT**

Not overlooked, Walled garden, Lawn to both circles with concrete driveway, Peaceful cul de sac