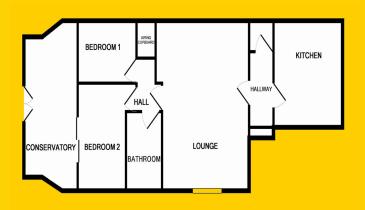

ING ROOM

10'8" x 9'8" (3.3m x 3m)

Kitchen is located to the front of the property, L shape Fitted Kitchen, Tiled spalshback, Lino on floor

#### **INNER HALLWAY**

6'2" x 2'9" (1.9m x 0.9m)

Carpet, Access to bathroom and 2 bedrooms

#### **BEDROOM 1**

14'1" x 12'4" (4.3m x 3.8m)

Double room to rear of house, carpet, Double wardrobe

#### **BEDROOM 2**

8'5" x 8'5" (2.6m x 2.6m)

Single bedroom to rear of house, carpet, Double wardrobe, access to conservatory

#### **BATHROOM**

7'5" x 6'2" (2.3m x 1.9m)

Carpet, WC, WHB, Bath with pump shower, Tiled around bath

## **CONSERVATORY**

15'0" x 9'5" (4.6m x 2.9m)

Tiled flooring, Access to rear

#### **OUTSIDE FRONT**

Not overlooked, Walled garden, Lawn to both circles with concrete driveway, Peaceful cul de sac









## FLOOR PLANS



# **DIRECTIONS**

If travelling from Tallaght Village on Old Bawn Road turn right at the traffic lights after Aherne's pub. Proceed ahead and take your 1st left turn onto Dalepark Road. Follow the road as it veers to the right and turn left and left again onto Pairc Gleann Trasna. No. 27 can be found on the left hand side.

## **VIEWING**

Viewings are strictly by appointment only. We are available for viewings during the day, in the evenings and also at the weekend so we are always available at a time to suit you.

# **LOCATION**



# **NEGOTIATOR**

Ross McHugh and he can be contacted on 01 40 30 720 or 087 136 8084.

Alternatively you can send an email to clondalkin@raycooke.ie and we will contact you.

# **MORTGAGES**

- Pre-approved Mortgage
- Expert Mortgage Advice
- Cheapest Inter