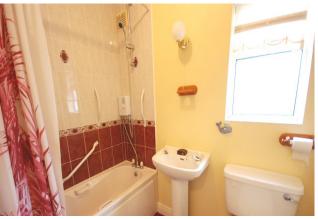

#### **BATHROOM**

7'5" x 6'2" (2.3m x 1.9m)

Carpet, WC, WHB, Bath with pump shower, Tiled around bath