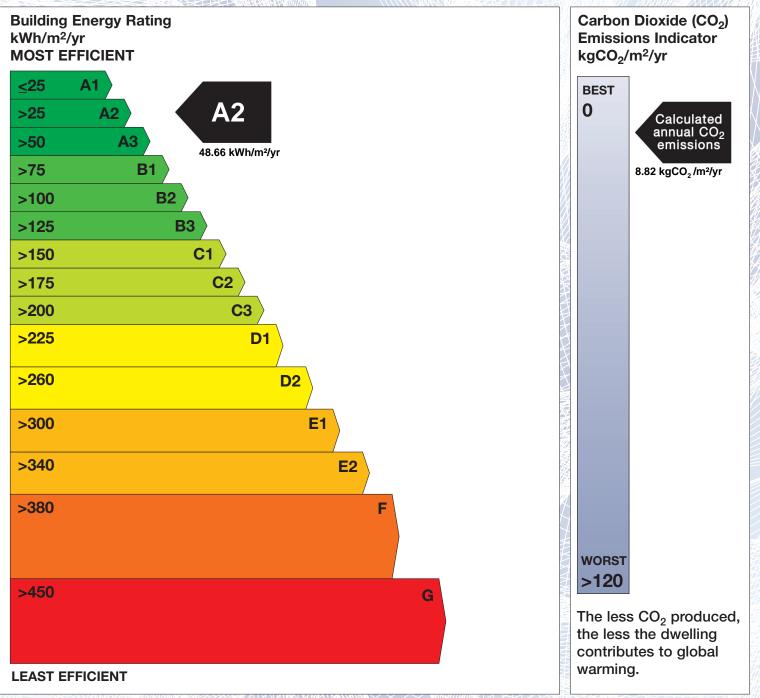

## **Building Energy Rating (BER)**

| BER for the building detailed below is: |                                                            | A2 |
|-----------------------------------------|------------------------------------------------------------|----|
| Address                                 | 63 BAILE NA LAOCHRA<br>POPPINTREE<br>BALLYMUN<br>DUBLIN 11 |    |
| BER Number                              | 111625000                                                  |    |
| Date of Issue                           | 06/12/2018                                                 |    |
| Valid Until                             | 06/12/2028                                                 |    |
| Assessor Number                         | 105379                                                     |    |
| Assessor Company No                     | 105003                                                     |    |

The Building Energy Rating (BER) is an indication of the energy performance of this dwelling. It covers energy use for space heating, water heating, ventilation and lighting, calculated on the basis of standard occupancy. It is expressed as primary energy use per unit floor area per year (kWh/m<sup>2</sup>/yr).

'A' rated properties are the most energy efficient and will tend to have the lowest energy bills.

**IMPORTANT:** This BER is calculated on the basis of data provided to and by the BER Assessor, and using the version of the assessment software quoted below. A future BER assigned to this dwelling may be different, as a result of changes to the dwelling or to the assessment software.