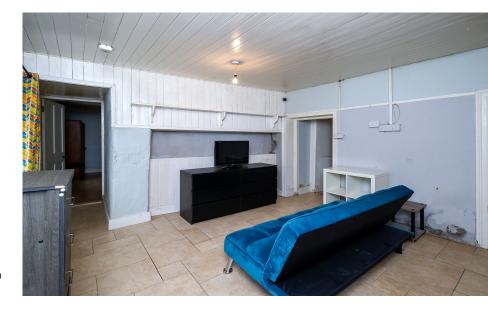

## Accommodation

Living Room 3.83m x 3.72m (12'7" x 12'2")

Tiled Flooring. Radiator.

Bedroom 1 3.85m x 2.9m (12'8" x 9'6")

Laminate Flooring. Radiator.

Bedroom 2 3.85m x 3.72m (12'8" x 12'2")

Laminate Flooring. Solid Fuel Fire with

feature surround.

Kitchen/Dining 4m x 4.07m (13'1" x 13'4")

Tiled Floor. Fully Fitted kitchen with integrated hob and double oven. Recessed lighting. Plumbed for washing machine. Double doors to rear.

Back Halway 0.76m x 3m (2'6" x 9'10")