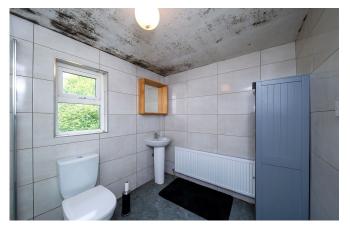

Tiled Flooring. Door to rear.

Bathroom 1.9m x 2.85m (6'3" x 9'4")

Fully Tiled. Walk in electric shower. Whb

and toilet. Heated towel rail.

BER BER F, BER No. 114378441