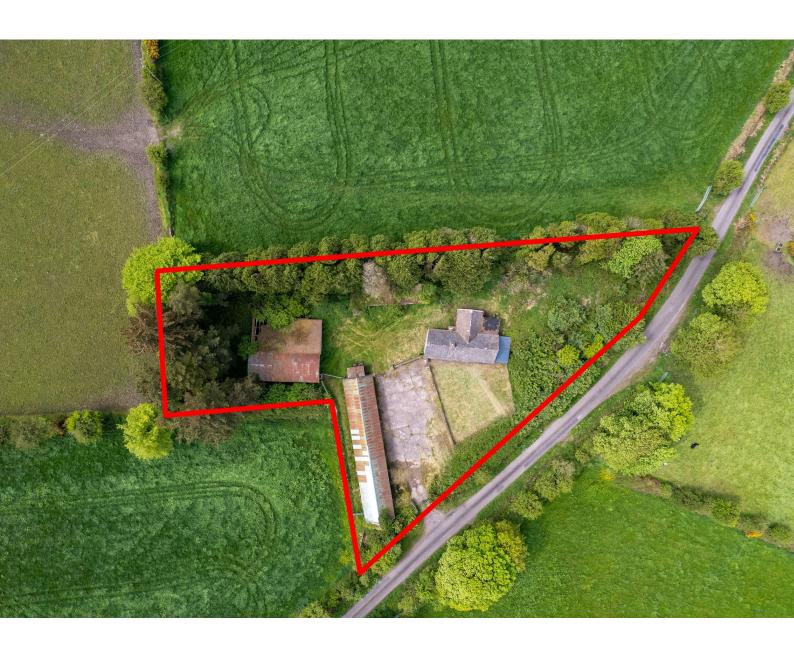

## For Sale

Asking Price: €175,000

Gurranredmond, Donoughmore, Co. Cork, P32AY16

This charming 1900s cottage extending to 83 sq ms sits nestled on approximately 0.7 acres of land adorned with mature trees and hedgerows creating a picturesque setting. The property boasts spacious block-built outbuildings that offer excellent potential for various uses such as a studio, home office or additional accommodation.

Situated in a delightful rural setting the property enjoys serene surroundings, less than 4km from Bweeng village and 4km from Donoughmore. Both offer a range of amenities including schools, churches, pubs, shop and GAA clubs providing convenience and a sense of community.

Despite its tranquil location, the property is conveniently located just 17km from Mallow and offers easy access to Cork city center making it an ideal retreat for those seeking a balance between countryside living and urban amenities. With its rustic allure and promising potential, this cottage presents a unique opportunity for buyers looking to create their dream home in a scenic and accessible location.