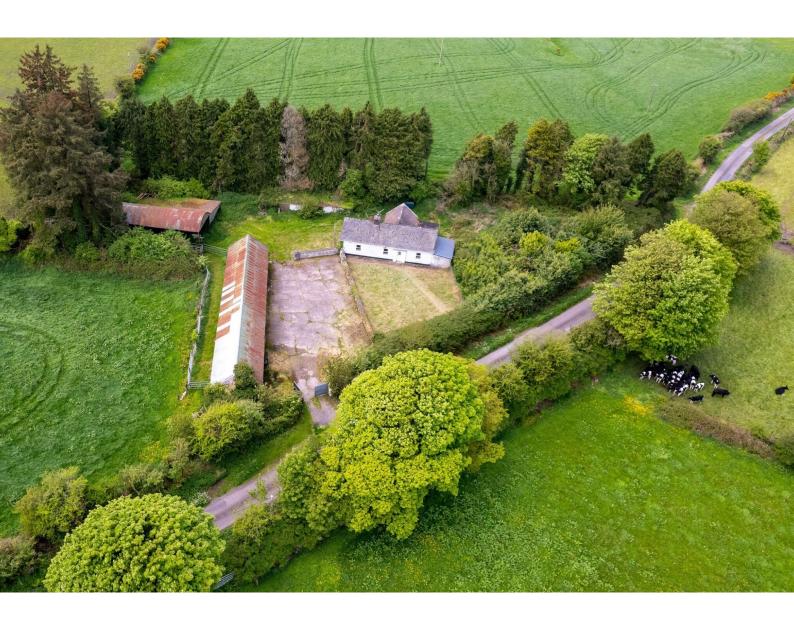

## For Sale

Asking Price: €175,000

Gurranredmond, Donoughmore, Co. Cork, P32AY16

This charming 1900s cottage extending to 83 sq ms sits nestled on approximately 0.7 acres of land adorned with mature trees and hedgerows creating a picturesque setting. The property boasts spacious block-built outbuildings that offer excellent potential for various uses such as a studio, home office or additional accommodation.

## Special Features & Services

- OFCH
- Set on approx 0.7 acre site
- Double glazed windows and doors
- Huge potential
- large outbuildings
- 4 km from both Bweeng and Donoughmore village.