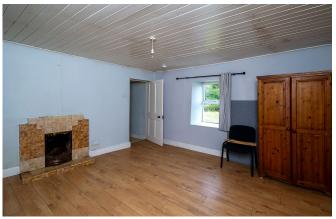

## Accommodation

Living Room 3.83m x 3.72m (12'7" x 12'2")

Tiled Flooring. Radiator.

Bedroom 1 3.85m x 2.9m (12'8" x 9'6")

Laminate Flooring. Radiator.

Bedroom 2 3.85m x 3.72m (12'8" x 12'2")

Laminate Flooring. Solid Fuel Fire with

feature surround.

Kitchen/Dining 4m x 4.07m (13'1" x 13'4")

Tiled Floor. Fully Fitted kitchen with integrated hob and double oven. Recessed lighting. Plumbed for washing machine. Double doors to rear.

Back Halway 0.76m x 3m (2'6" x 9'10")