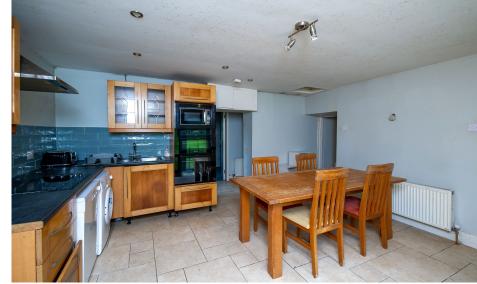

feature surround.

Kitchen/Dining 4m x 4.07m (13'1" x 13'4")

Tiled Floor. Fully Fitted kitchen with integrated hob and double oven. Recessed lighting. Plumbed for washing machine. Double doors to rear.

Back Halway 0.76m x 3m (2'6" x 9'10")