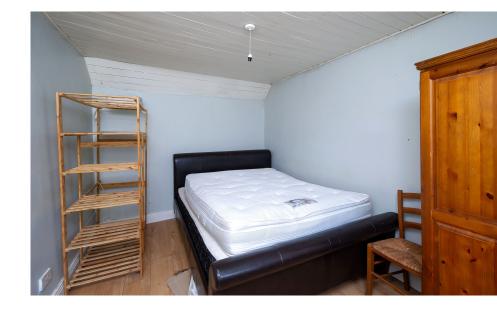

## Accommodation

Living Room 3.83m x 3.72m (12'7" x 12'2")

Tiled Flooring. Radiator.

Bedroom 1 3.85m x 2.9m (12'8" x 9'6")

Laminate Flooring. Radiator.

Bedroom 2 3.85m x 3.72m (12'8" x 12'2")

Laminate Flooring. Solid Fuel Fire with