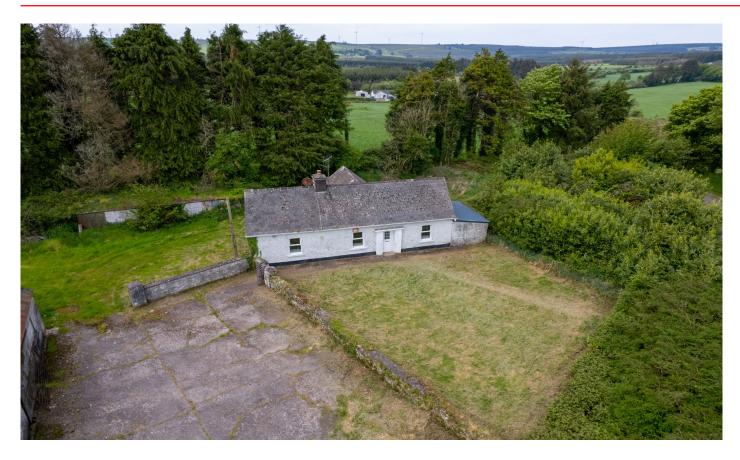

## For Sale

Asking Price: €175,000

Gurranredmond, Donoughmore, Co. Cork, P32AY16

This charming 1900s cottage extending to 83 sq ms sits nestled on approximately 0.7 acres of land adorned with mature trees and hedgerows creating a picturesque setting. The property boasts spacious block-built outbuildings that offer excellent potential for various uses such as a studio, home office or additional accommodation.

Over the years, the house has undergone renovations and expansions now featuring a modern-style kitchen and wetroom. While it retains its vintage charm some modernization is required to unlock its full potential.

Situated in a delightful rural setting the property enjoys serene surroundings, less than 4km from Bweeng village and 4km from Donoughmore. Both offer a range of amenities including schools, churches, pubs, shop and GAA clubs providing convenience and a sense of community.