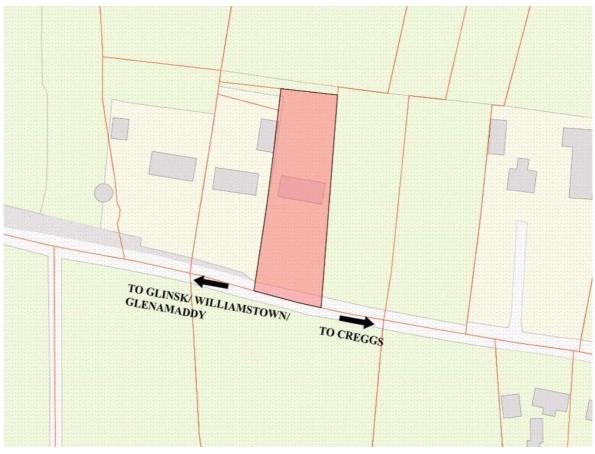

# Price Region: €100,000

Attractive new four bedroom bungalow near completion to builders finish standing on c. 0.59 acres located convenient to Creggs, Glinsk, Williamstown, Glenamaddy and Kilkerrin.

Boasting spacious living accommodation throughout with attic area (c. 630 sq. ft) suitable for conversion, this residence offers the opportunity for prospective purchasers to finish to their own liking. Accommodation includes reception hallway, sitting room, kitchen/dining room, utility, bedrooms four in all with one ensuite and bathroom