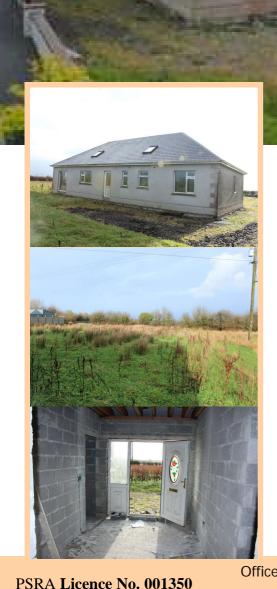

# For Sale

Keeloges East, Creggs, Co. Galway F42 WN47 4 Bedrooms | Detached Bungalow

1464 sqft (136 sqm)

# Price Region: €100,000

Attractive new four bedroom bungalow near completion to builders finish standing on c. 0.59 acres located convenient to Creggs, Glinsk, Williamstown, Glenamaddy and Kilkerrin.

Boasting spacious living accommodation throughout with attic area (c. 630 sq. ft) suitable for conversion, this residence offers the opportunity for prospective purchasers to finish to their own liking. Accommodation includes reception hallway, sitting room, kitchen/dining room, utility, bedrooms four in all with one ensuite and bathroom

To arrange a viewing, contact the office on 090-6663700 Viewings at evenings, weekends and Bank Holidays also accommodated.

Office: Main Street, Athleague, Roscommon, County Roscommon, F42 TW70

Tel: 090-6663700