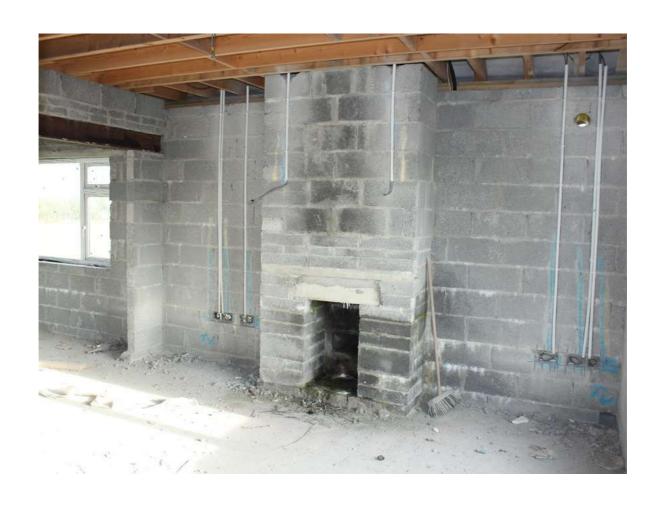

-6663700

# **Reception Hallway**

14'6" (4.42m) x 8'6" (2.59m) Upvc doorway to, hotpress (airing cupboard off)

# **Reception Hallway**

29'0" (8.84m) x 4'0" (1.22m)

### **Sitting Room**

15'0" (4.57m) x 13'9" (4.19m) Open Fireplace

# Kitchen/ Dining Room

27'10" (8.48m) x 11'10" (3.61m) Sliding door to rear

# Utility

11'10" (3.61m) x 6'0" (1.83m) Door to rear, toilet off 8'9' x 3'6'

#### **Bedroom 1**

10'10" (3.3m) x 9'5" (2.87m)

### **Bedroom 2**

13'0" (3.96m) x 11'3" (3.43m)

#### **Bedroom 3**

12'3" (3.73m) x 10'10" (3.3m) En-suite off 7'1' x 4'

### **Bedroom 4**

11'10" (3.61m) x 11'10" (3.61m)

#### **Bathroom**

12'0" (3.66m) x 7'11" (2.41m)

- Attic Area 45` x 14` Open plan, two Velux windows to rear, provision for staircase in reception hallway
- · Block wall to front