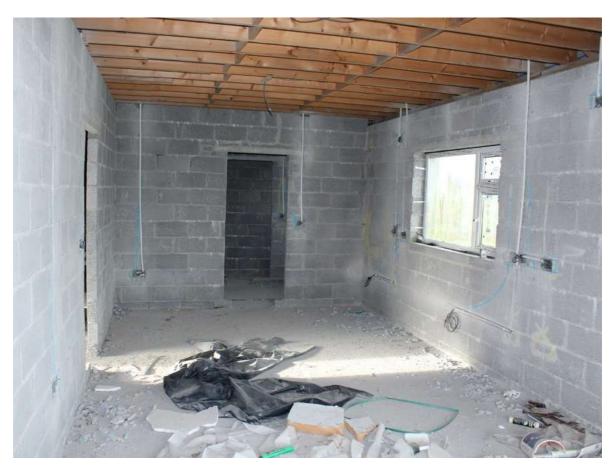

# Price Region: €100,000

Attractive new four bedroom bungalow near completion to builders finish standing on c. 0.59 acres located convenient to Creggs, Glinsk, Williamstown, Glenamaddy and Kilkerrin.

Boasting spacious living accommodation throughout with attic area (c. 630 sq. ft) suitable for conversion, this residence offers the opportunity for prospective purchasers to finish to their own liking. Accommodation includes reception hallway, sitting room, kitchen/dining room, utility, bedrooms four in all with one ensuite and bathroom