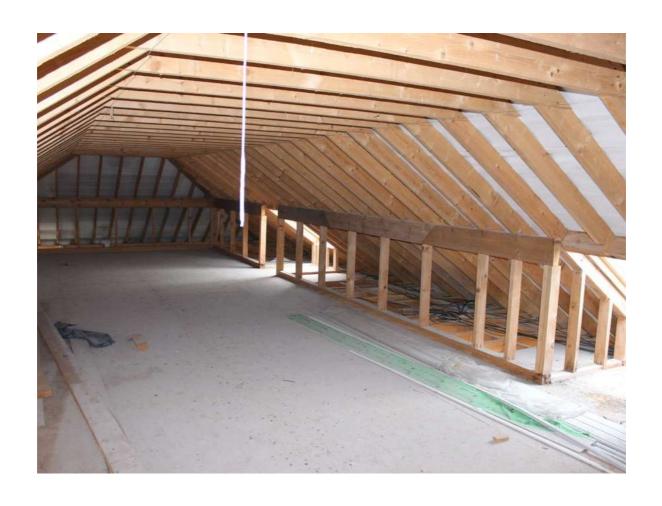

# Price Region: €100,000

Attractive new four bedroom bungalow near completion to builders finish standing on c. 0.59 acres located convenient to Creggs, Glinsk, Williamstown, Glenamaddy and Kilkerrin.

Boasting spacious living accommodation throughout with attic area (c. 630 sq. ft) suitable for conversion, this residence offers the opportunity for prospective purchasers to finish to their own liking. Accommodation includes reception hallway, sitting room, kitchen/dining room, utility, bedrooms four in all with one ensuite and bathroom

#### **Bathroom**

12'0" (3.66m) x 7'11" (2.41m)

- Attic Area 45` x 14` Open plan, two Velux windows to rear, provision for staircase in reception hallway
- · Block wall to front