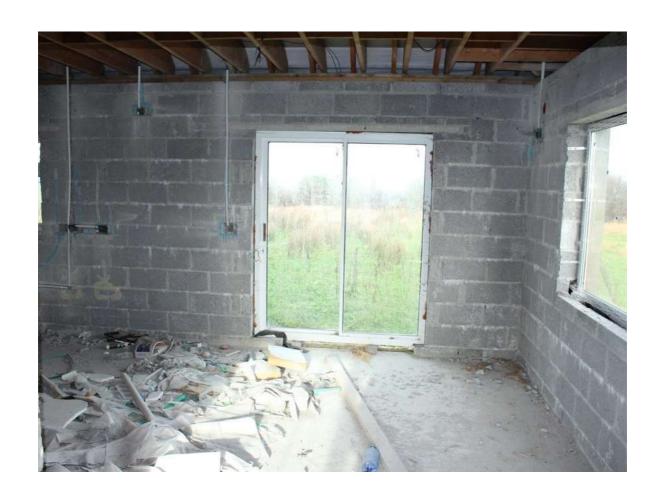

3700

# **Reception Hallway**

14'6" (4.42m) x 8'6" (2.59m) Upvc doorway to, hotpress (airing cupboard off)

# **Reception Hallway**

29'0" (8.84m) x 4'0" (1.22m)

### **Sitting Room**

15'0" (4.57m) x 13'9" (4.19m) Open Fireplace

# Kitchen/ Dining Room

27'10" (8.48m) x 11'10" (3.61m) Sliding door to rear

# Utility

11'10" (3.61m) x 6'0" (1.83m) Door to rear, toilet off 8'9' x 3'6'

#### **Bedroom 1**

10'10" (3.3m) x 9'5" (2.87m)

### **Bedroom 2**

13'0" (3.96m) x 11'3" (3.43m)

#### **Bedroom 3**

12'3" (3.73m) x 10'10" (3.3m) En-suite off 7'1' x 4'

### **Bedroom 4**

11'10" (3.61m) x 11'10" (3.61m)

#### **Bathroom**

12'0" (3.66m) x 7'11" (2.41m)

- Attic Area 45` x 14` Open plan, two Velux windows to rear, provision for staircase in reception hallway
- · Block wall to front