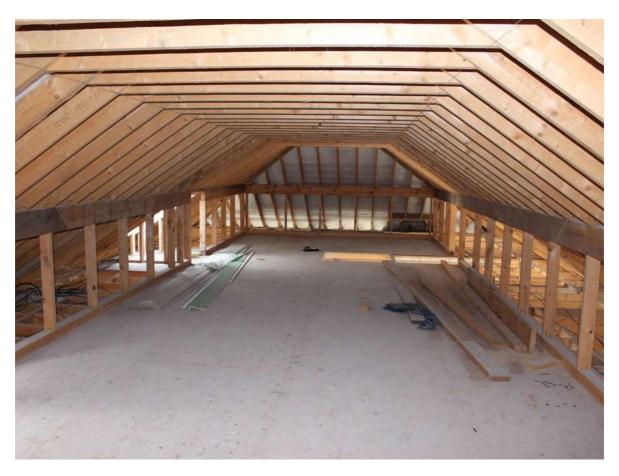

# Price Region: €100,000

Attractive new four bedroom bungalow near completion to builders finish standing on c. 0.59 acres located convenient to Creggs, Glinsk, Williamstown, Glenamaddy and Kilkerrin.

Boasting spacious living accommodation throughout with attic area (c. 630 sq. ft) suitable for conversion, this residence offers the opportunity for prospective purchasers to finish to their own liking. Accommodation includes reception hallway, sitting room, kitchen/dining room, utility, bedrooms four in all with one ensuite and bathroom

#### **Bathroom**

12'0" (3.66m) x 7'11" (2.41m)

- Attic Area 45` x 14` Open plan, two Velux windows to rear, provision for staircase in reception hallway
- · Block wall to front