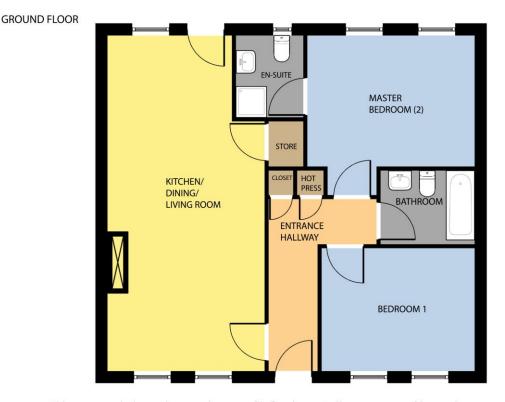

#### ACCOMMODATION

**Entrance Hallway** 4.20m x 2.65m (13'9" x 8'8"): at widest point, carpet flooring.

**Kitchen/Dining/Sitting Room** 8.20m x 3.85m (26'11" x 12'8"): at widest point, dining/sitting room: carpet flooring, feature fireplace, kitchen: laminate wood flooring, tiled backsplash, fitted kitchen units, electric oven and hob, dishwasher and plumbed washing machine.

**Bedroom 1** 3.00m x 3.75m (9'10" x 12'4"): carpet flooring, built-in wardrobes.

**Bathroom** 1.80m x 2.30m (5'11" x 7'7"): linoleum flooring, tiled bath, WC and wash hand basin.

**Master Bedroom 2** 3.90m x 4.10m (12'10" x 13'5"): at widest point, carpet flooring and built-in wardrobes.

**Ensuite** 2.00m x 1.65m (6'7" x 5'5"): tiled flooring and walls, shower, WC and wash hand basin.

Directions Y25AH60

Whilst every attempt has been made to ensure the accuracy of the floor plan contained here, measurements of doors, windows, rooms and any other items are approximate and no responsibility is taken for any error, omission, or misstatement. This plan is for illustrative purposes only and should be used as such by any prospective purchaser. The services, systems and applications shown here have not been tested and no guarantee as to their operability or efficiency can be given.