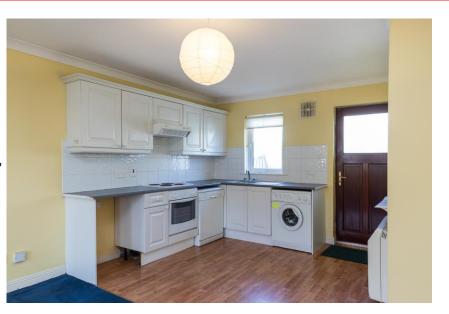

#### ACCOMMODATION

**Entrance Hallway** 4.20m x 2.65m (13'9" x 8'8"): at widest point, carpet flooring.

**Kitchen/Dining/Sitting Room** 8.20m x 3.85m (26'11" x 12'8"): at widest point, dining/sitting room: carpet flooring, feature fireplace, kitchen: laminate wood flooring, tiled backsplash, fitted kitchen units, electric oven and hob, dishwasher and plumbed washing machine.