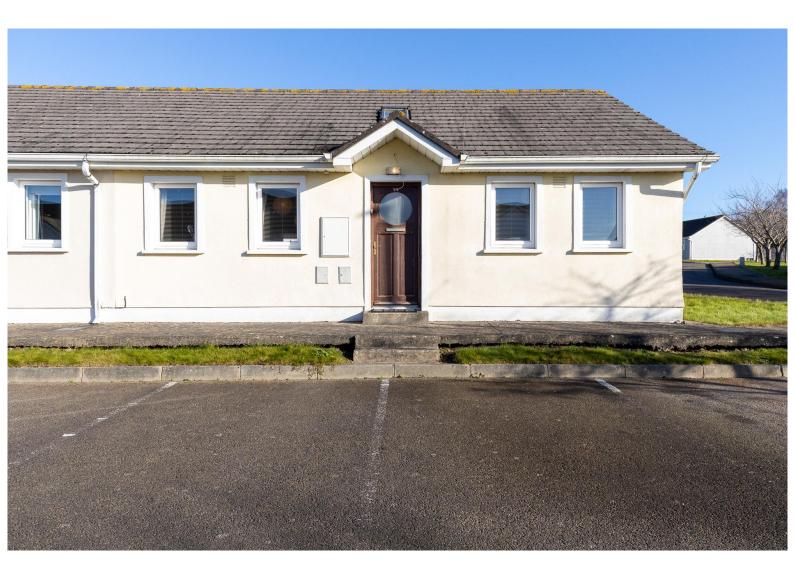

# For Sale

Asking Price: €200,000

98 Riverchapel View, Riverchapel, Gorey, Co. Wexford, Y25 AH60

BER F

sherryfitz.ie

98 Riverchapel View is a fantastic opportunity to acquire a modern 2- bedroom semi-detached bungalow in this sought-after development in Riverchapel village.

Featuring spacious rooms and all modern amenities, this property extends to 794 sq ft approx. and has a spacious living area. The property comes to the market in walk-in condition and will make a great family home or beautiful seaside getaway. The entrance hallway connects to the open plan kitchen/dining/sitting room. Along the corridor there are two bedrooms with the master bedroom enjoying its own Ensuite and a family bathroom servicing the other.

Located less than an hour from Dublin makes Riverchapel an ideal coastal getaway and with improvements to the M11 allowing stress free driving.

Early Viewing is a must to appreciate all this property has to offer in this fantastic location.