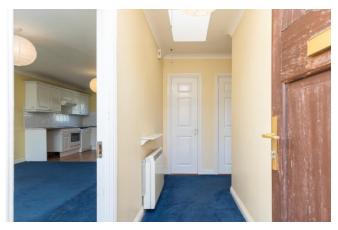

#### ACCOMMODATION

**Entrance Hallway** 4.20m x 2.65m (13'9" x 8'8"): at widest point, carpet flooring.

**Kitchen/Dining/Sitting Room** 8.20m x 3.85m (26'11" x 12'8"): at widest point, dining/sitting room: carpet flooring, feature fireplace, kitchen: laminate wood flooring, tiled backsplash, fitted kitchen units, electric oven and hob, dishwasher and plumbed washing machine.