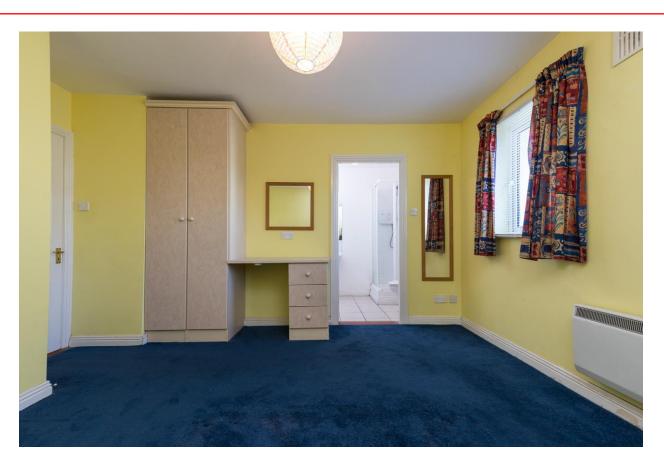

**Bedroom 1** 3.00m x 3.75m (9'10" x 12'4"): carpet flooring, built-in wardrobes.

**Bathroom** 1.80m x 2.30m (5'11" x 7'7"): linoleum flooring, tiled bath, WC and wash hand basin.

**Master Bedroom 2** 3.90m x 4.10m (12'10" x 13'5"): at widest point, carpet flooring and built-in wardrobes.