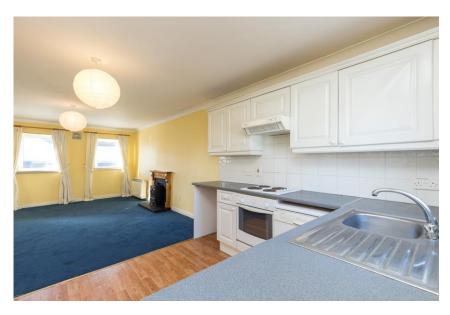

#### ACCOMMODATION

**Entrance Hallway** 4.20m x 2.65m (13'9" x 8'8"): at widest point, carpet flooring.

**Kitchen/Dining/Sitting Room** 8.20m x 3.85m (26'11" x 12'8"): at widest point, dining/sitting room: carpet flooring, feature fireplace, kitchen: laminate wood flooring, tiled backsplash, fitted kitchen units, electric oven and hob, dishwasher and plumbed washing machine.