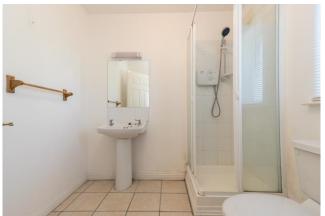

**Ensuite** 2.00m x 1.65m (6'7" x 5'5"): tiled flooring and walls, shower, WC and wash hand basin.