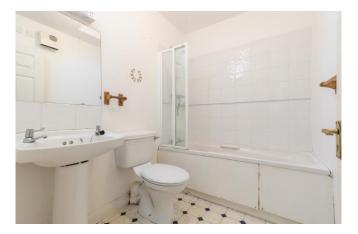

**Bedroom 1** 3.00m x 3.75m (9'10" x 12'4"): carpet flooring, built-in wardrobes.

**Bathroom** 1.80m x 2.30m (5'11" x 7'7"): linoleum flooring, tiled bath, WC and wash hand basin.

**Master Bedroom 2** 3.90m x 4.10m (12'10" x 13'5"): at widest point, carpet flooring and built-in wardrobes.