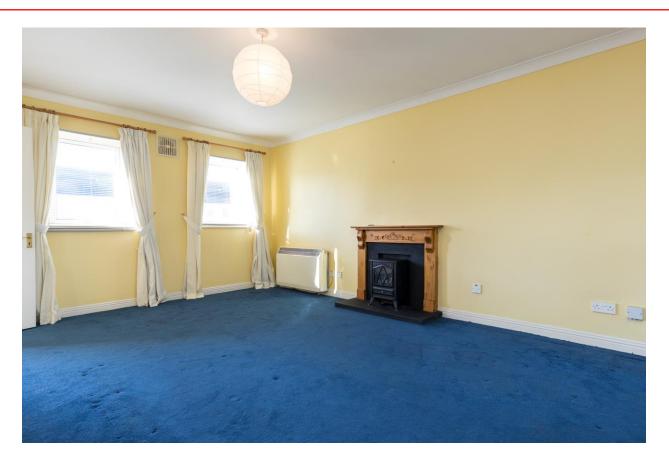

#### ACCOMMODATION

**Entrance Hallway** 4.20m x 2.65m (13'9" x 8'8"): at widest point, carpet flooring.

**Kitchen/Dining/Sitting Room** 8.20m x 3.85m (26'11" x 12'8"): at widest point, dining/sitting room: carpet flooring, feature fireplace, kitchen: laminate wood flooring, tiled backsplash, fitted kitchen units, electric oven and hob, dishwasher and plumbed washing machine.