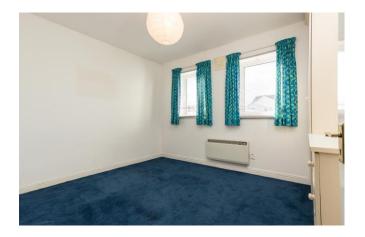

**Bedroom 1** 3.00m x 3.75m (9'10" x 12'4"): carpet flooring, built-in wardrobes.

**Bathroom** 1.80m x 2.30m (5'11" x 7'7"): linoleum flooring, tiled bath, WC and wash hand basin.

**Master Bedroom 2** 3.90m x 4.10m (12'10" x 13'5"): at widest point, carpet flooring and built-in wardrobes.