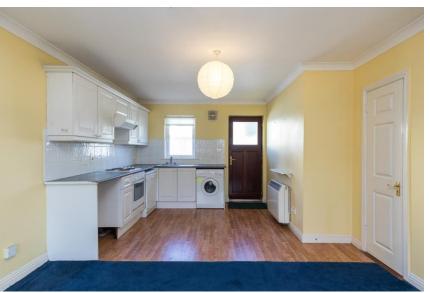

#### ACCOMMODATION

**Entrance Hallway** 4.20m x 2.65m (13'9" x 8'8"): at widest point, carpet flooring.

**Kitchen/Dining/Sitting Room** 8.20m x 3.85m (26'11" x 12'8"): at widest point, dining/sitting room: carpet flooring, feature fireplace, kitchen: laminate wood flooring, tiled backsplash, fitted kitchen units, electric oven and hob, dishwasher and plumbed washing machine.