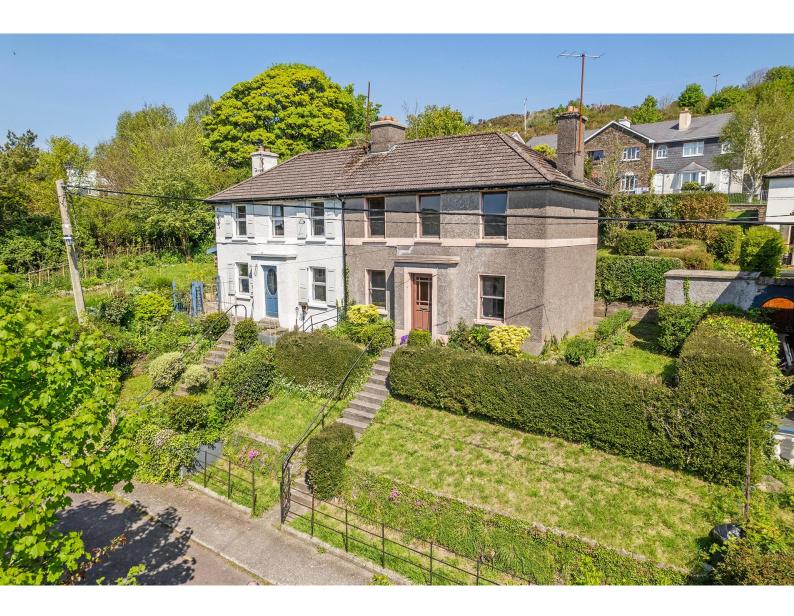

## For Sale

Asking Price: €225,000

26 Assumption Place, Clonakilty, Co Cork, P85 XP70

Convenient semi-detached house and garden on a quiet cul-de-sac, situated in a superb location within a short stroll of everything that Clonakilty has to offer.

Located on an elevated site with views over the town, the south facing property has a side and rear garden offering future potential. The back garden is terraced and benefits from sunshine throughout the day. There is also pedestrian access from the Old Chapel Lane to the rear.