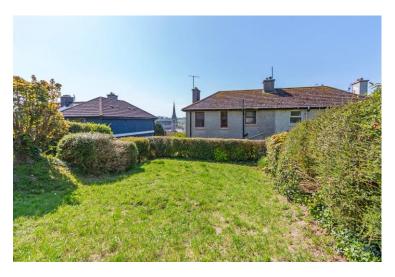

Located on an elevated site with views over the town, the south facing property has a side and rear garden offering future potential. The back garden is terraced and benefits from sunshine throughout the day. There is also pedestrian access from the Old Chapel Lane to the rear.