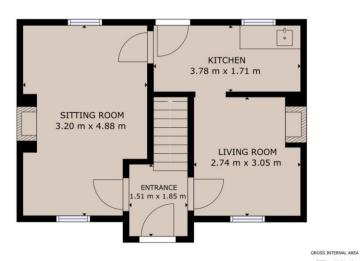

GROUND FLOOR

Whilst every attempt has been made to ensure the occurrency of the floor plan contained here, measurements of doors, eindows, rooms and any other items are approximate and no responsibility is taken for any error, omission, or misstatements this plan is foll inlattive burposes only and shikulid to used as such by any prospective guichester. Or misstatement this plan is foll inlattive burposes only and shikulid to used as such by any prospective guichester.