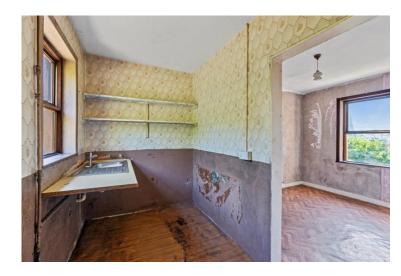

We expect that this property will qualify for the Vacant Property Refurbishment Grant.

The accommodation comprising 718 sq. ft. / 66 sq. m. approximately includes entrance hall, sitting room, living room and kitchen on the ground floor. The first floor includes 2 bedrooms and a family bathroom.