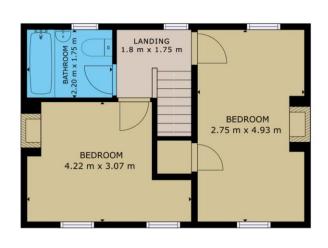

FIRST FLOOR

We expect that this property will qualify for the Vacant Property Refurbishment Grant.

The accommodation comprising 718 sq. ft. / 66 sq. m. approximately includes entrance hall, sitting room, living room and kitchen on the ground floor. The first floor includes 2 bedrooms and a family bathroom.