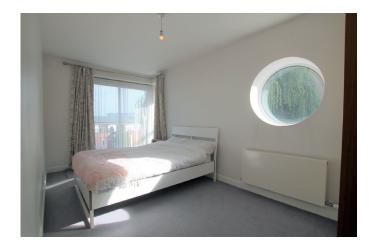

in shower and heated chrome towel rail.

**Bedroom 2** (4.83m x 2.47m) - Double bedroom with door to second feature balcony, recessed

lighting, built in wardrobes.

**Bedroom 3** (3.8m x 2.2m) Bedroom with fitted wardrobe, recessed lighting, window aspect.