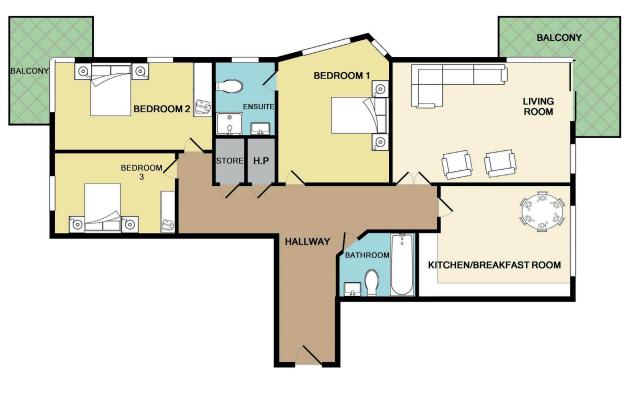

The property is accessed by main entrance door to block where you are greeted with a bright spacious entrance hall area. The apartment accommodation further comprises internal hall, large bright open plan living area opening to wraparound sun balcony with south facing aspect, modern kitchen with all built in appliances, and dining area, three double bedrooms with master ensuite and main bathroom, and separate storage area off hallway. The bedroom to rear also has feature balcony access with great open outlook.

## **ACCOMMODATION**

**Entrance Hall** (5.7m x 1.5m) Main entrance hall with security intercom, recessed lighting, semi solid

wood flooring.

**Living Room** (5.3m x 3.67m) Open plan to large window and door to balcony with south facing

aspect, recessed lighting, and a continuation of the semi solid timber flooring

**Kitchen dining area** (4.23m x 3.1m) – Fitted kitchen featuring a range of fitted presses and cupboards with

worktops over & tiled splash-backs, stainless steel sink, hob and oven, extractor fan, fridge/freezer, dishwasher and washing machine. Open plan dining area space.

Master Bedroom (3.67m x 3.2m) – Double room with built in wardrobes, feature wall to wall floor to

ceiling window feature with door to ensuite bathroom, recessed lighting.

Ensuite (1.99m x 1.66m) - With tiled floor and walls, W.C, wash basin, recessed lighting, step

in shower and heated chrome towel rail.

**Bedroom 2** (4.83m x 2.47m) - Double bedroom with door to second feature balcony, recessed

lighting, built in wardrobes.

**Bedroom 3** (3.8m x 2.2m) Bedroom with fitted wardrobe, recessed lighting, window aspect.

**Main Bathroom** (2.28mm x 1.71m) With tiled floor, tiled walls, bath with shower feature, wash basin

and W.C with recessed cistern.

MANAGEMENT COMPANY Keenan Property Management

**SERVICE CHARGE:** €2,000.00 per annum