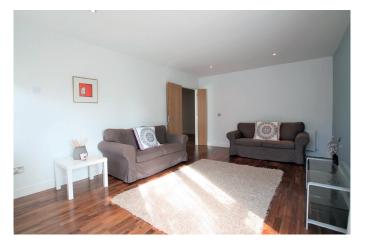

## **ACCOMMODATION**

**Entrance Hall** (5.7m x 1.5m) Main entrance hall with security intercom, recessed lighting, semi solid

wood flooring.

**Living Room** (5.3m x 3.67m) Open plan to large window and door to balcony with south facing

aspect, recessed lighting, and a continuation of the semi solid timber flooring

**Kitchen dining area** (4.23m x 3.1m) – Fitted kitchen featuring a range of fitted presses and cupboards with

worktops over & tiled splash-backs, stainless steel sink, hob and oven, extractor fan, fridge/freezer, dishwasher and washing machine. Open plan dining area space.