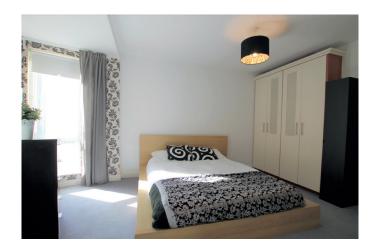

Master Bedroom (3.67m x 3.2m) – Double room with built in wardrobes, feature wall to wall floor to

ceiling window feature with door to ensuite bathroom, recessed lighting.

Ensuite (1.99m x 1.66m) - With tiled floor and walls, W.C, wash basin, recessed lighting, step