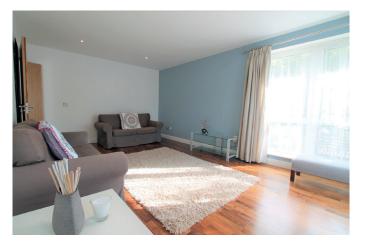

## **ACCOMMODATION**

**Entrance Hall** (5.7m x 1.5m) Main entrance hall with security intercom, recessed lighting, semi solid

wood flooring.

**Living Room** (5.3m x 3.67m) Open plan to large window and door to balcony with south facing

aspect, recessed lighting, and a continuation of the semi solid timber flooring

**Kitchen dining area** (4.23m x 3.1m) – Fitted kitchen featuring a range of fitted presses and cupboards with

worktops over & tiled splash-backs, stainless steel sink, hob and oven, extractor fan, fridge/freezer, dishwasher and washing machine. Open plan dining area space.