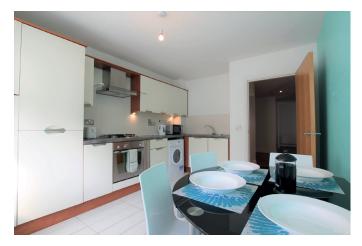

aspect, recessed lighting, and a continuation of the semi solid timber flooring

**Kitchen dining area** (4.23m x 3.1m) – Fitted kitchen featuring a range of fitted presses and cupboards with

worktops over & tiled splash-backs, stainless steel sink, hob and oven, extractor fan, fridge/freezer, dishwasher and washing machine. Open plan dining area space.